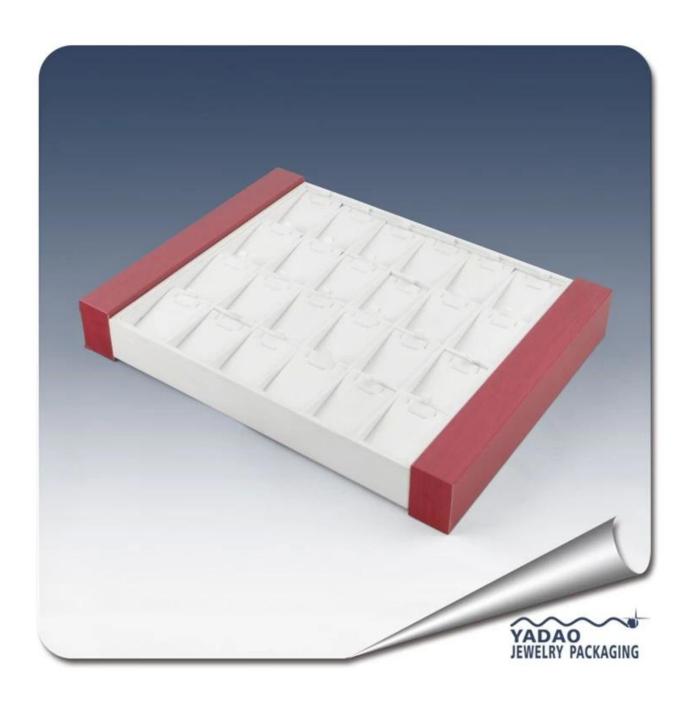

Elegant wooden and PU leather jewelry display tray for pendant display

## product pictures:

Other products you may interested in:

Jewelry display

necklace stand

Jewelry pouch

Jewelry Display Stands

Jewelry Trays

<u>Jewelry Boxes</u>