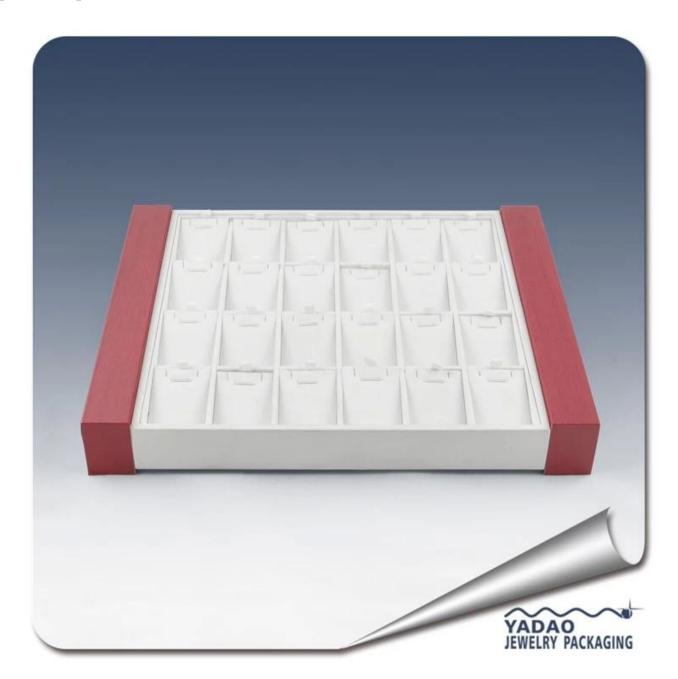

Elegant wooden and PU leather jewelry display tray for pendant display

## product pictures:

Other products you may interested in:

Jewelry display

necklace stand

Jewelry pouch

Jewelry Display Stands

Jewelry Trays

<u>Jewelry Boxes</u>