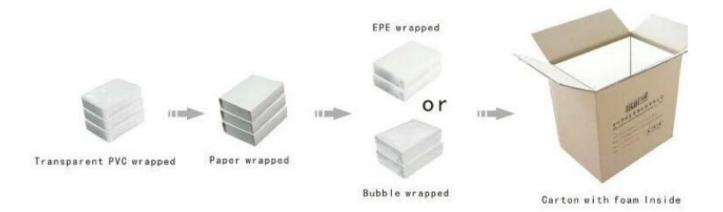

Elegant wooden and PU leather jewelry display tray for pendant display

## product pictures:





Other products you may interested in:





Jewelry display

necklace stand





Jewelry pouch

Jewelry Display Stands





Jewelry Trays

<u>Jewelry Boxes</u>

## 

×

×

## **Production process:**

# **Production Process**





## **Shipping**

### **Certificates:**





#### **FAQ**

#### Q1. What's your product range?

- 1. Jewelry Display Stand---Earring/Necklace/Pendant/Bracelet/Bangle/Ring display holder
- 2. Jewelry Trays
- 3. Jewelry Display Sets
- 4. Jewelry Boxes---Paper Box/Plastic Box/Wooden Box/Velvet Box
- 5. Packaging---Jewelry Pouches/ Paper Gift Bags

#### Q2. Are you a direct manufacturer?

Yes. We have been specialized in jewelry displays and packaging for over 10 years since 2003.

#### Q3. Do you have stock items to sell?

No. We do customize. That means all details---size, material, color, quantity, design, logo--- will be finished follow your ideas.

#### Q4. Do you inspect the finished products?

Yes. Each step of production and finished products will be carried out inspection by QC depar