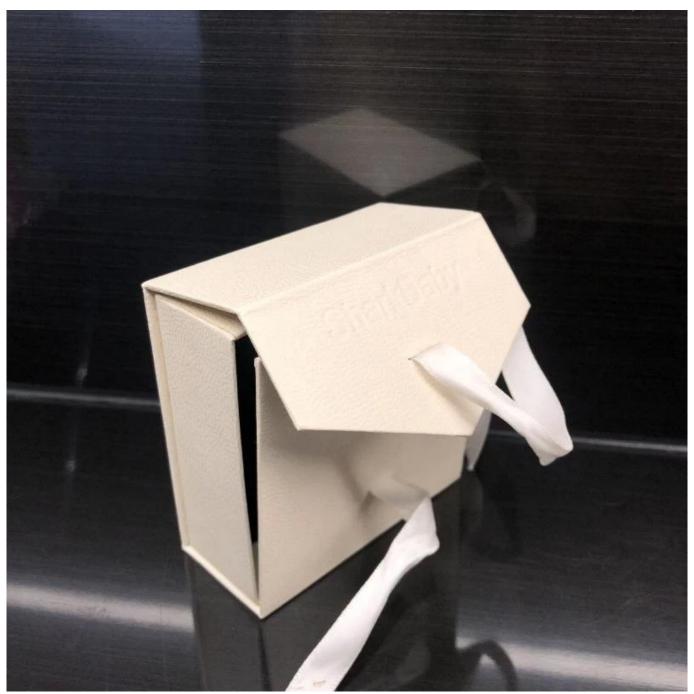

# Elegant white textured paper cardboard packaging jewelry box sponge insert ribbon tie

## **Product details:**

Other products that may interest you: