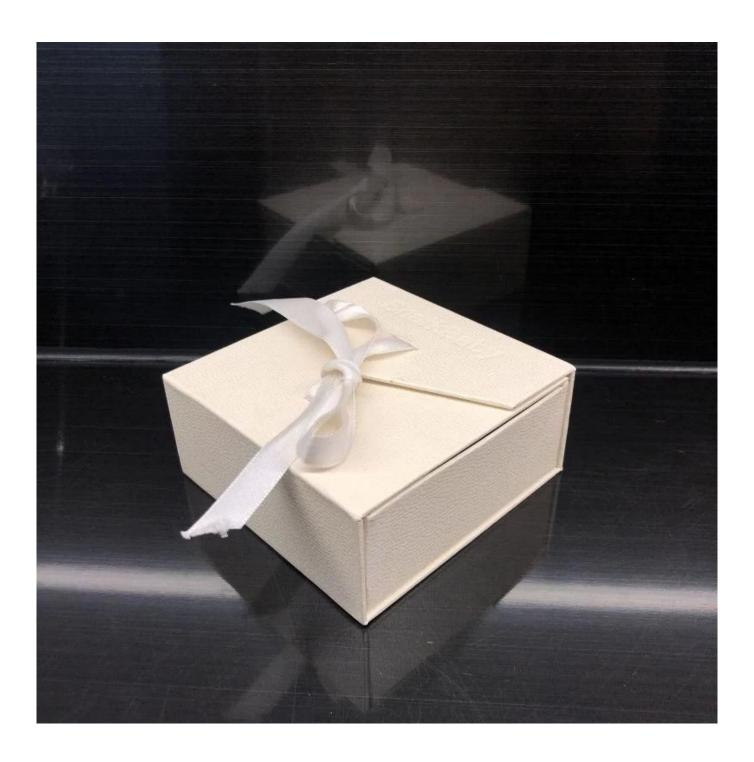

# Elegant white textured paper cardboard packaging jewelry box sponge insert ribbon tie

## **Product details:**

Other products that may interest you: