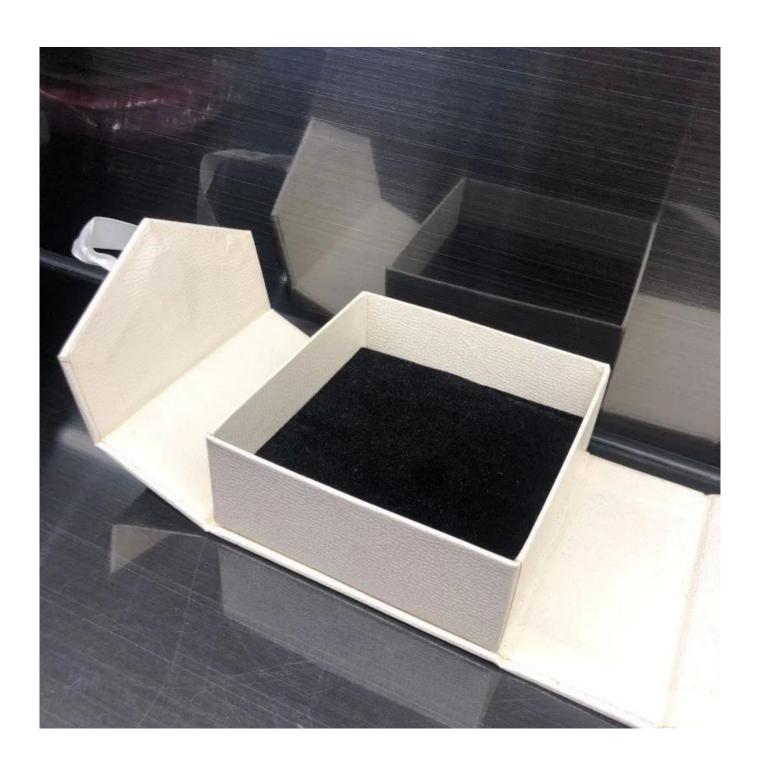

# Elegant white textured paper cardboard packaging jewelry box sponge insert ribbon tie

## **Product details:**

Other products that may interest you: