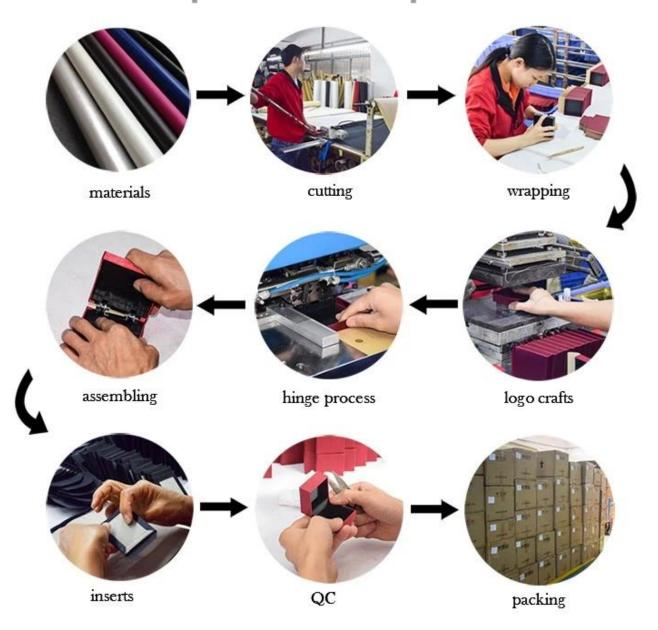

| Paper + Velvet                   |
| Size            | Customized                       |
| Color           | Customized                       |
| MOQ             | 2000 pcs                         |
| Logo            | It can be printed as your design |
| Sample          | Available                        |
| OEM / ODM       | Offer                            |
| Place of origin | Guangdong, China (mainland)      |

## **Product details:**









Other products that may interest you:







### **Environment**:



×

Our exhibition []

2019 Hongkong international jewellery show



# 2018 Hongkong international jewellery show



# 2017 Hongkong international jewellery show



Visiting customer:



# **Productive process:**

# **Production Process**



# Box production process



Packaging and delivery []





### **Shipment:**













#### certificate:





**Cooperation partners:** 































#### **FAQ**

#### Q1. What is your product range?

- 1. Jewelry display --- Earrings / necklace / pendant / bracelet / bracelet / display stand
- 2. Trays for jewelry
- 3. Jewelry set
- 4. jewelry box --- paper box / plastic box / wooden box / velvet box
- 5. Packaging --- Jewelry bags / Paper gift bags

#### Q2. Are you a direct manufacturer?

Yes. Since 2003 we have been specializing in jewelery and packaging displays for over 10 years.

#### Q3. Do you have items in stock to sell?

No. We customize. This means that all the details --- size, material, color, quantity, design, logo --- will be finished following your ideas.

#### Q4. Do you insp