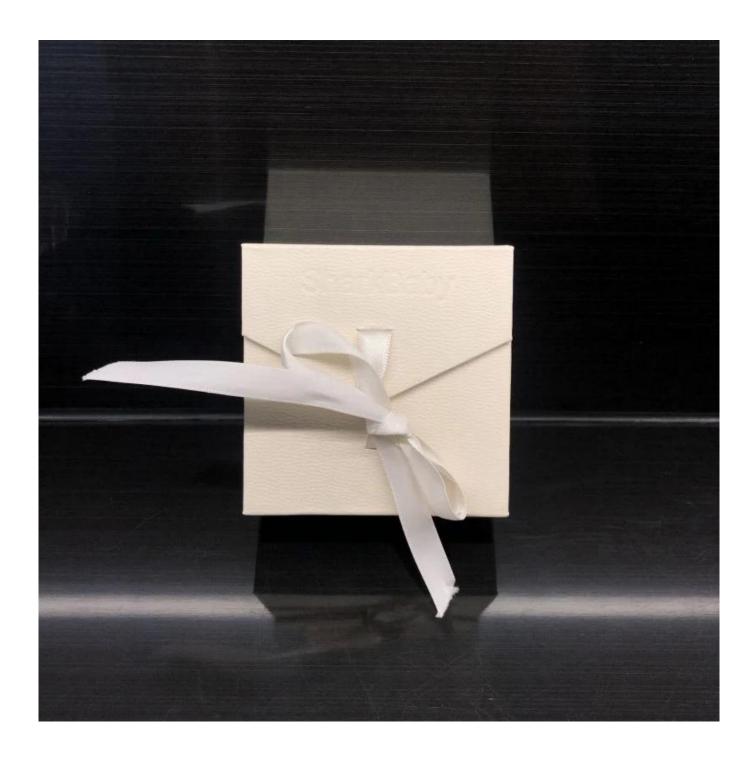

# Elegant white textured paper cardboard packaging jewelry box sponge insert ribbon tie

## **Product details:**

Other products that may interest you: