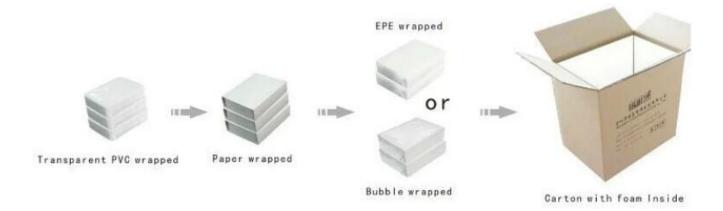

g                | bubble bags(can be adjusted)      |
| Production lead time   | 10-15 days (up to the quantity)   |
| Sample production time | 7 days                            |
| Capacity               | 50000pcs/month                    |
| Brand name             | YADAO                             |

Product show: Elegant luxury Handmade Custom Logo Printed PU leather jewelry box







More Products for you reference: Elegant luxury Handmade Custom Logo Printed PU leather jewelry box



# Packaing & Delivery



# **Shipping**







## Other products you may interested in:





Jewelry display









Jewelry Display Stands





Jewelry Trays

Jewelry Boxes

# $\textbf{Environment} \\ \square$

×

×

# **Production process:**

# **Production Process**



**Packaging & Delivery**□



## **Shipping**



## **Certificates:**





## **FAQ**

## Q1. What's your product range?

- 1.Jewelry Display Stand---Earring/Necklace/Pendant/Bracelet/Bangle/Ring display holder
- 2.Jewelry Trays
- 3. Jewelry Display Sets
- 4. Jewelry Boxes---Paper Box/Plastic Box/Wooden Box/Velvet Box
- 5. Packaging---Jewelry Pouches/ Paper Gift Bags

### Q2. Are you a direct manufacturer?

Yes. We have been specialized in jewelry displays and packaging for over 10 years since 2003.

## Q3. Do you have stock items to sell?

No. We do customize. That means all details---size, material, color, quantity, design, logo--- will be finished follow your ideas.

### Q4. Do you inspect the finished products?

Yes. Each step of production and finished products will be carried out inspection by QC department bef