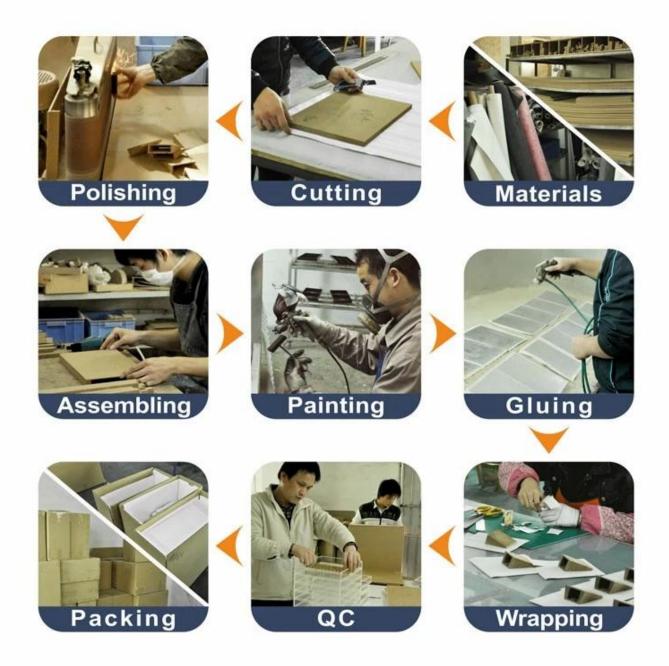

|
| Packing                | bubble bags(can be adjusted)      |
| Production lead time   | 10-15 days (up to the quantity)   |
| Sample production time | 7 days                            |
| Capacity               | 50000pcs/month                    |
| Brand name             | YADAO                             |

Product show: Elegant luxury Handmade Custom Logo Printed PU leather jewelry box







More Products for you reference: Elegant luxury Handmade Custom Logo Printed PU leather jewelry box



# Packaing & Delivery



# **Shipping**







## Other products you may interested in:





Jewelry display









Jewelry Display Stands





Jewelry Trays

Jewelry Boxes

# $\textbf{Environment} \\ \square$

×

×

# **Production process:**

# **Production Process**



**Packaging & Delivery**□



## **Shipping**



## **Certificates:**





## **FAQ**

## Q1. What's your product range?

- 1.Jewelry Display Stand---Earring/Necklace/Pendant/Bracelet/Bangle/Ring display holder
- 2.Jewelry Trays
- 3. Jewelry Display Sets
- 4. Jewelry Boxes---Paper Box/Plastic Box/Wooden Box/Velvet Box
- 5. Packaging---Jewelry Pouches/ Paper Gift Bags

### Q2. Are you a direct manufacturer?

Yes. We have been specialized in jewelry displays and packaging for over 10 years since 2003.

## Q3. Do you have stock items to sell?

No. We do customize. That means all details---size, material, color, quantity, design, logo--- will be finished follow your ideas.

### Q4. Do you inspect the finished products?

Yes. Each step of production and finished products will be carried out in