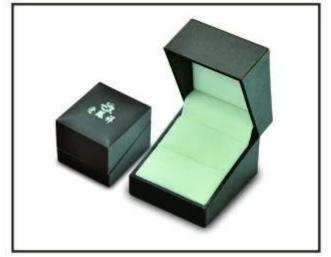

# Elegant luxury Handmade Custom Logo Printed PU leather jewelry box

| hape                   | Customed                          |
|------------------------|-----------------------------------|
| Category:              | box for jewelry                   |
| Sell ways              | factory directly                  |
| Place of Origin        | Shenzhen,Guangdong province,China |
| Trade Terms            | EXW                               |
| Technique              | Machine and handmade              |
| Industrial Use         | Gift&Craft                        |
| Custom Order           | acceptable                        |
| Packing                | bubble bags(can be adjusted)      |
| Production lead time   | 10-15 days (up to the quantity)   |
| Sample production time | 7 days                            |
| Capacity               | 50000pcs/month                    |
| Brand name             | YADAO                             |

Product show: Elegant luxury Handmade Custom Logo Printed PU leather jewelry box

More Products for you reference: Elegant luxury Handmade Custom Logo Printed PU leather jewelry box