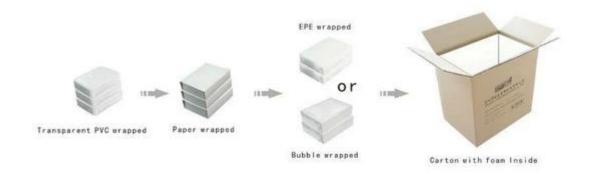

province,China |
| Trade Terms            | EXW                               |
| Technique              | Machine and handmade              |
| Industrial Use         | Gift&Craft                        |
| Custom Order           | acceptable                        |
| Packing                | bubble bags(can be adjusted)      |
| Production lead time   | 10-15 days (up to the quantity)   |
| Sample production time | 7 days                            |
| Capacity               | 50000pcs/month                    |
| Brand name             | YADAO                             |

Product show: Elegant luxury Handmade Custom Logo Printed PU leather jewelry box







More Products for you reference: Elegant luxury Handmade Custom Logo Printed PU leather jewelry box



# Packaing & Delivery



# **Shipping**







## Other products you may interested in:





Jewelry display









Jewelry Display Stands





Jewelry Trays

Jewelry Boxes

# $\textbf{Environment} \\ \square$

×

×

# **Production process:**

# **Production Process**



**Packaging & Delivery**□



## **Shipping**



## **Certificates:**





## **FAQ**

## Q1. What's your product range?

- 1.Jewelry Display Stand---Earring/Necklace/Pendant/Bracelet/Bangle/Ring display holder
- 2.Jewelry Trays
- 3. Jewelry Display Sets
- 4. Jewelry Boxes---Paper Box/Plastic Box/Wooden Box/Velvet Box
- 5. Packaging---Jewelry Pouches/ Paper Gift Bags

### Q2. Are you a direct manufacturer?

Yes. We have been specialized in jewelry displays and packaging for over 10 years since 2003.

## Q3. Do you have stock items to sell?

No.