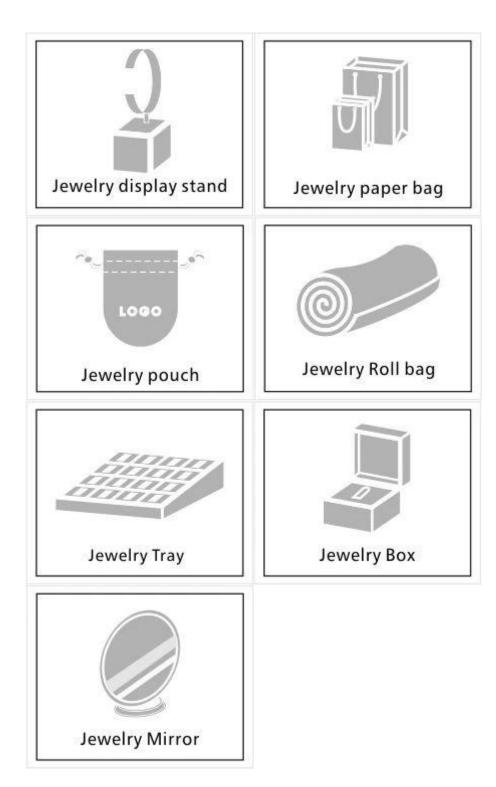

#### Q1. What's your product range?

- 1. Jewelry Display Stand---Earring/Necklace/Pendant/Bracelet/Bangle/Ring display holder
- 2. Jewelry Trays
- 3. Jewelry Display Sets
- 4. Jewelry Boxes---Paper Box/Plastic Box/Wooden Box/Velvet Box
- 5.Packaging---Jewelry Pouches/ Paper Gift Bags