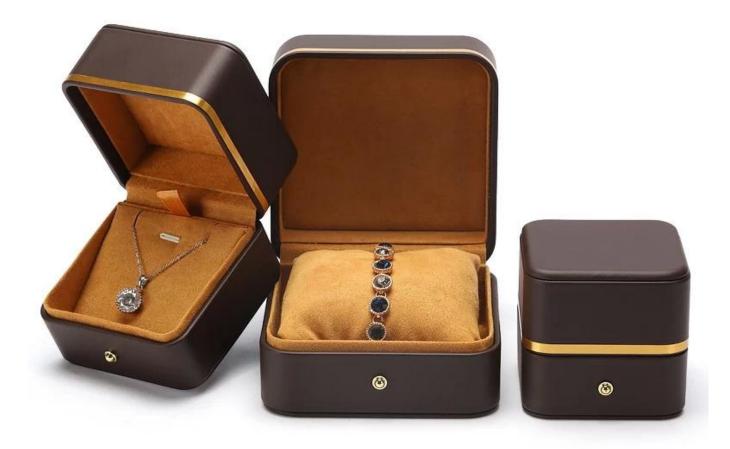

## Thickened PU leather + gold metal hem

The outer skin of the box is made of thickened PU leather fabric, with eye-catching metal rim, making it fashionable and generous, with strong texture.

### Thickened PU leather + gold metal hem

The outer skin of the box is made of thickened PU leather fabric, with eye-catching metal rim, making it fashionable and generous, with strong texture.