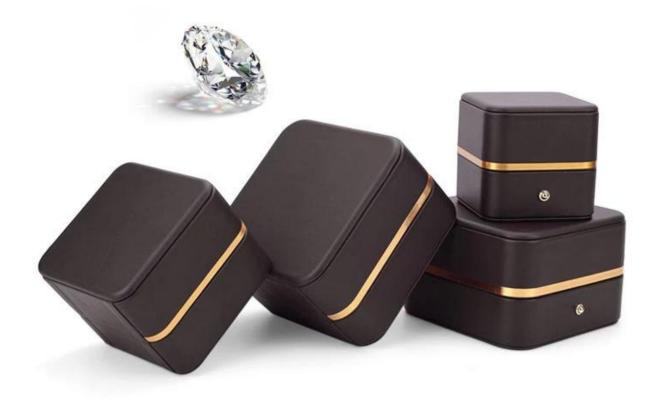

## Thickened PU leather + gold metal hem

The outer skin of the box is made of thickened PU leather fabric, with eye-catching metal rim, making it fashionable and generous, with strong texture.

### Thickened PU leather + gold metal hem

The outer skin of the box is made of thickened PU leather fabric, with eye-catching metal rim, making it fashionable and generous, with strong texture.