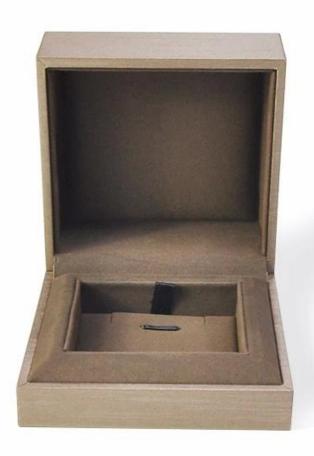

# Design <u>pendant jewelry box</u> packaging brown color with velvet insert customize logo <u>necklace jewelry box</u>

Product Description:

Material:Plastic inside and cover with leatherette paper outside.