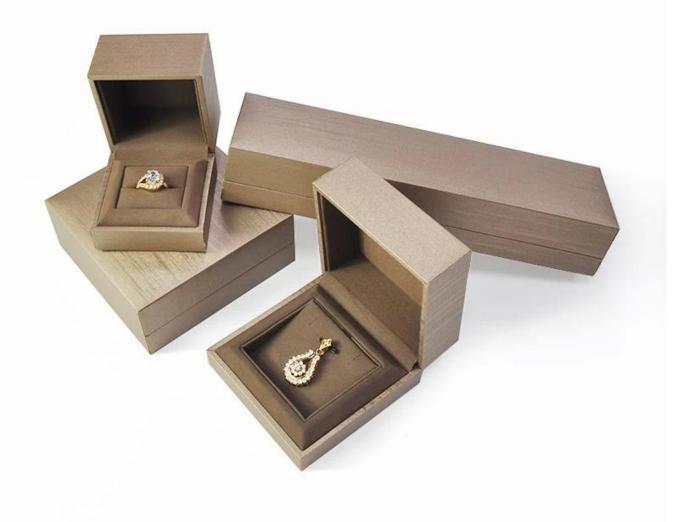

# Design <u>pendant jewelry box</u> packaging brown color with velvet insert customize logo <u>necklace jewelry box</u>

Product Description:

Material:Plastic inside and cover with leatherette paper outside.