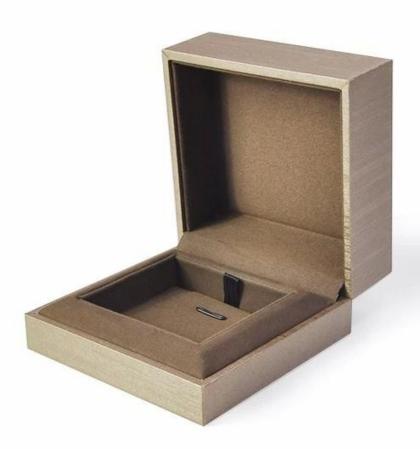

# Design <u>pendant jewelry box</u> packaging brown color with velvet insert customize logo <u>necklace jewelry box</u>

Product Description:

Material:Plastic inside and cover with leatherette paper outside.