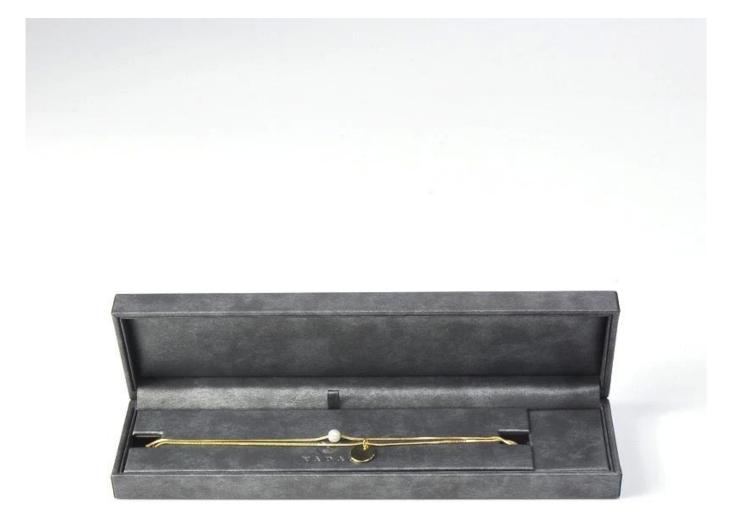

**Product Description:** Material:plastic inside and cover with pu leather outside.

Our company: