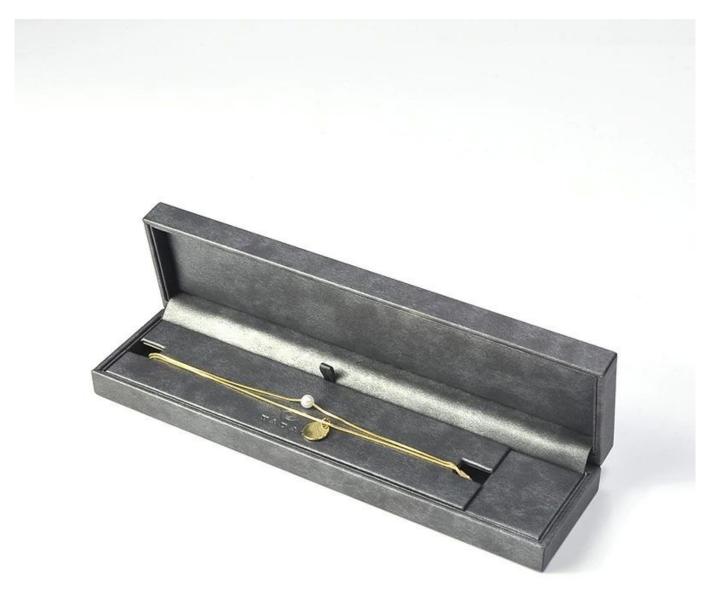

**Product Description:** Material:plastic inside and cover with pu leather outside.

Our company: