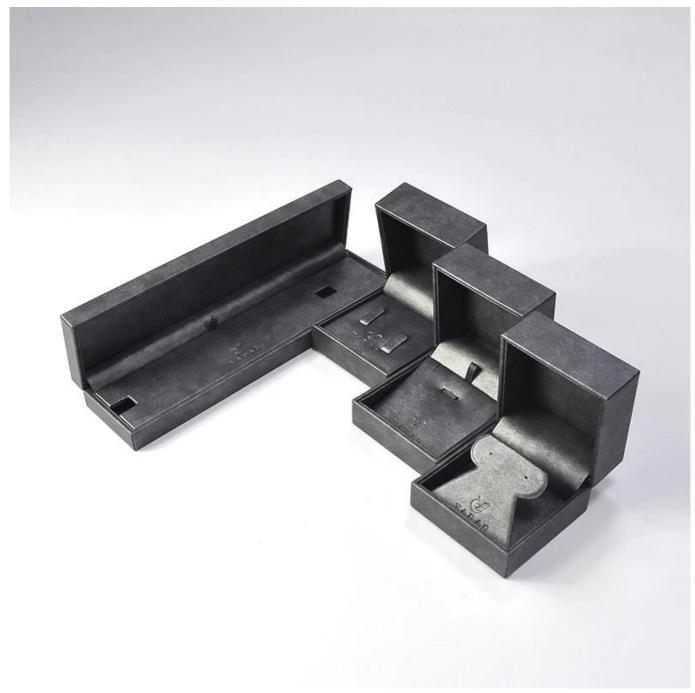

**Product Description:** Material:plastic inside and cover with pu leather outside.

Our company: