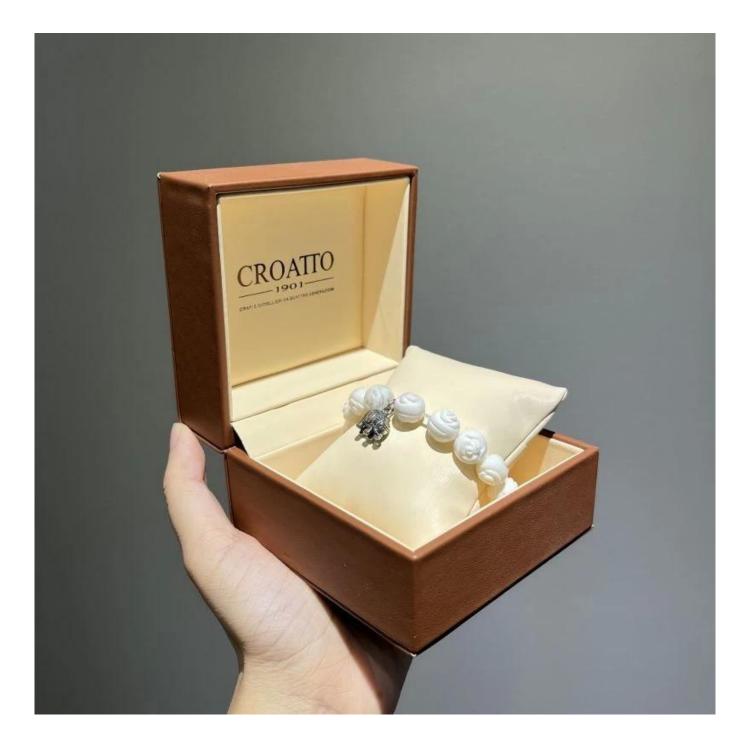

# Debossed logo craft leather material pillow jewelry box for bracelet bangle watch gift packaging

#### Product details: