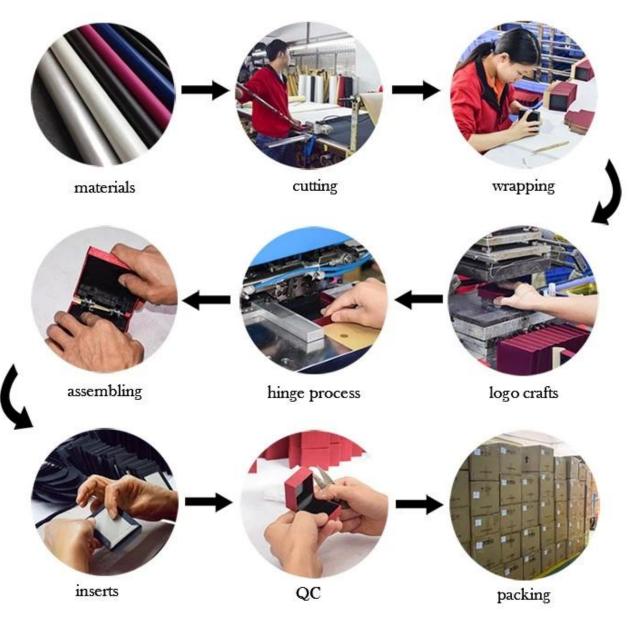

| Material        | Plastic + PU                     |
| Size            | Customized                       |
| Color           | Customized                       |
| MOQ             | 1000 pcs                         |
| Logo            | It can be printed as your design |
| Sample          | Available                        |
| OEM / ODM       | Offer                            |
| Place of origin | Guangdong, China (mainland)      |

#### Product details:







## Other products that may interest you:





Environment:



×

Our exhibition []

# 2019 Hongkong international jewellery show



# 2018 Hongkong international jewellery show



# 2017 Hongkong international jewellery show



Visiting customer:



Productive process:

## **Production Process**



# **Box production process**



## Packaging and delivery []





Bubble wrapped



Carton with foam Inside

### Shipment:











#### certificate:





**Cooperation partners:** 































#### FAQ

#### Q1. What is your product range?

- 1. Jewelry display --- Earrings / necklace / pendant / bracelet / bracelet / display stand
- 2. Trays for jewelry
- 3. Jewelry set
- 4. jewelry box --- paper box / plastic box / wooden box / velvet box
- 5.Packaging --- Jewelry bags / Paper gift bags

#### Q2. Are you a direct manufacturer?

Yes. Since 2003 we have been specializing in jewelery and packaging displays for over 10 years.

#### Q3. Do you have items in stock to sell?

No. We customize. This means that all the details --- size, material, color, quantity, design, logo --- will be finished followin