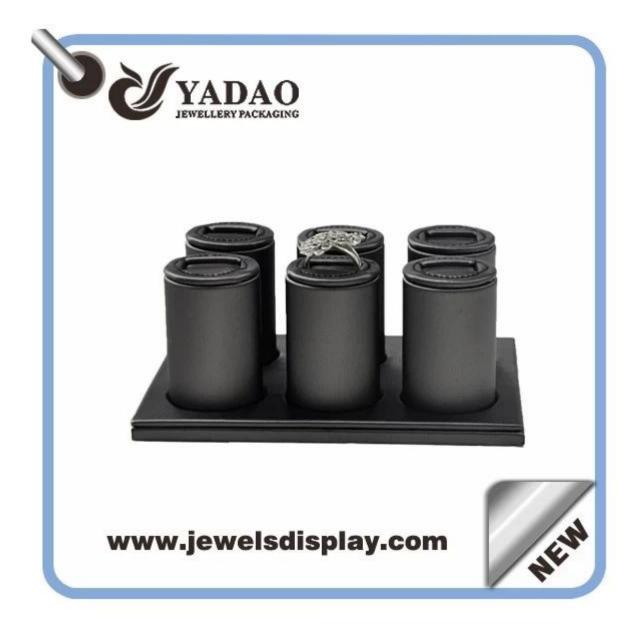

# **Product photos**

# Dark Black color leather jewelry display stand ring holder

| jewelry display Tray                                                          |
|-------------------------------------------------------------------------------|
| JZZ0113                                                                       |
| customized                                                                    |
| leatheretle & MDF                                                             |
| customized                                                                    |
| Machine and handmade                                                          |
| 50PCS                                                                         |
| L/C,T/T, western union.30% deposit in advance,<br>70% balance before shipment |
| can be adjusted                                                               |
| 15-25 work days                                                               |
| 7-10 days                                                                     |
| 50000pcs/month                                                                |
| YADAO                                                                         |
|                                                                               |