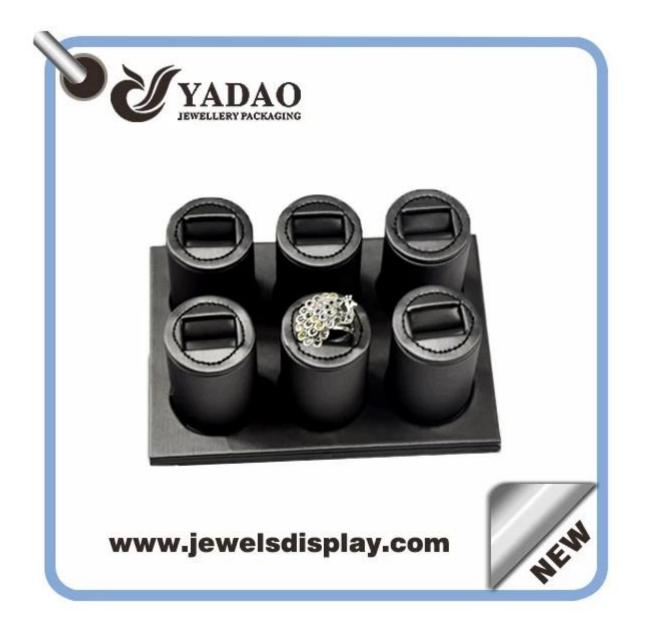

# Dark Black color leather jewelry display stand ring holder

| jewelry display Tray                                                          |
|-------------------------------------------------------------------------------|
| JZZ0113                                                                       |
| customized                                                                    |
| leatheretle & MDF                                                             |
| customized                                                                    |
| Machine and handmade                                                          |
| 50PCS                                                                         |
| L/C,T/T, western union.30% deposit in advance,<br>70% balance before shipment |
| can be adjusted                                                               |
| 15-25 work days                                                               |
| 7-10 days                                                                     |
| 50000pcs/month                                                                |
| YADAO                                                                         |
|                                                                               |

# **Product photos**