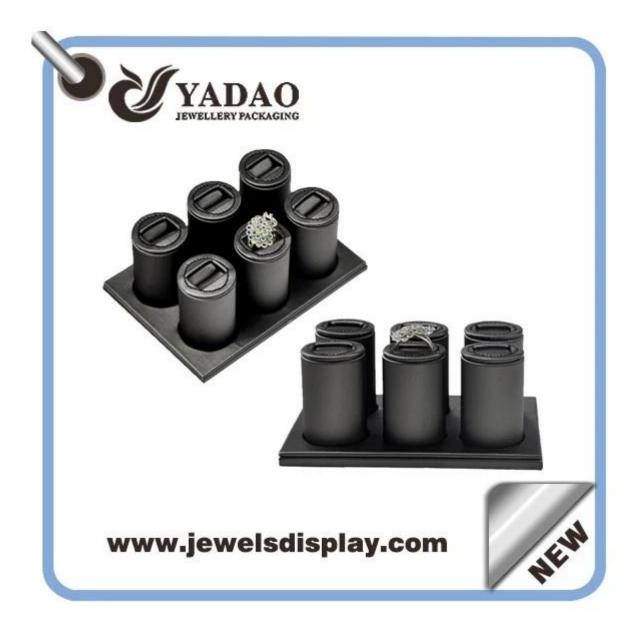

# **Product photos**

# Dark Black color leather jewelry display stand ring holder

| jewelry display Tray                                                          |
|-------------------------------------------------------------------------------|
| JZZ0113                                                                       |
| customized                                                                    |
| leatheretle & MDF                                                             |
| customized                                                                    |
| Machine and handmade                                                          |
| 50PCS                                                                         |
| L/C,T/T, western union.30% deposit in advance,<br>70% balance before shipment |
| can be adjusted                                                               |
| 15-25 work days                                                               |
| 7-10 days                                                                     |
| 50000pcs/month                                                                |
| YADAO                                                                         |
|                                                                               |