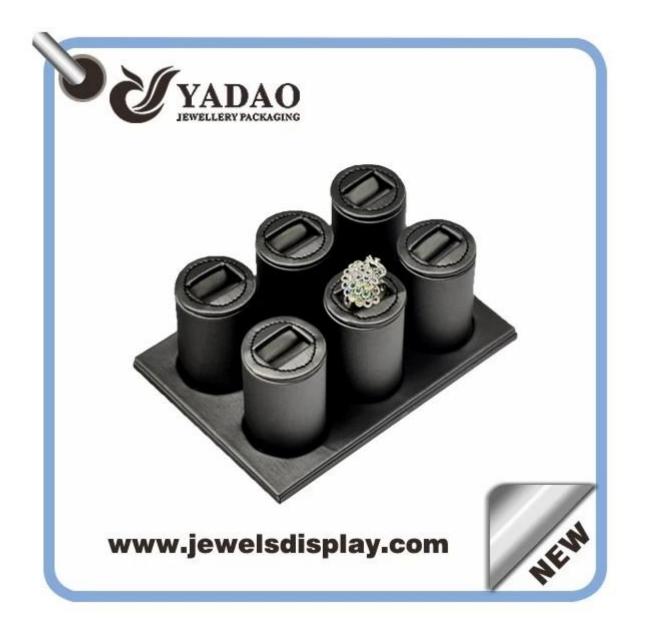

# **Product photos**

# Dark Black color leather jewelry display stand ring holder

| jewelry display Tray                                                          |
|-------------------------------------------------------------------------------|
| JZZ0113                                                                       |
| customized                                                                    |
| leatheretle & MDF                                                             |
| customized                                                                    |
| Machine and handmade                                                          |
| 50PCS                                                                         |
| L/C,T/T, western union.30% deposit in advance,<br>70% balance before shipment |
| can be adjusted                                                               |
| 15-25 work days                                                               |
| 7-10 days                                                                     |
| 50000pcs/month                                                                |
| YADAO                                                                         |
|                                                                               |