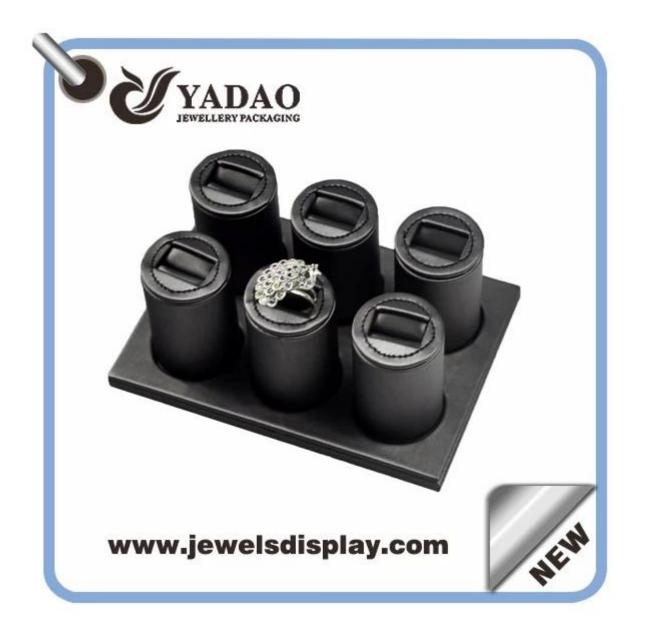

# Dark Black color leather jewelry display stand ring holder

| jewelry display Tray                                                          |
|-------------------------------------------------------------------------------|
| JZZ0113                                                                       |
| customized                                                                    |
| leatheretle & MDF                                                             |
| customized                                                                    |
| Machine and handmade                                                          |
| 50PCS                                                                         |
| L/C,T/T, western union.30% deposit in advance,<br>70% balance before shipment |
| can be adjusted                                                               |
| 15-25 work days                                                               |
| 7-10 days                                                                     |
| 50000pcs/month                                                                |
| YADAO                                                                         |
|                                                                               |

# **Product photos**