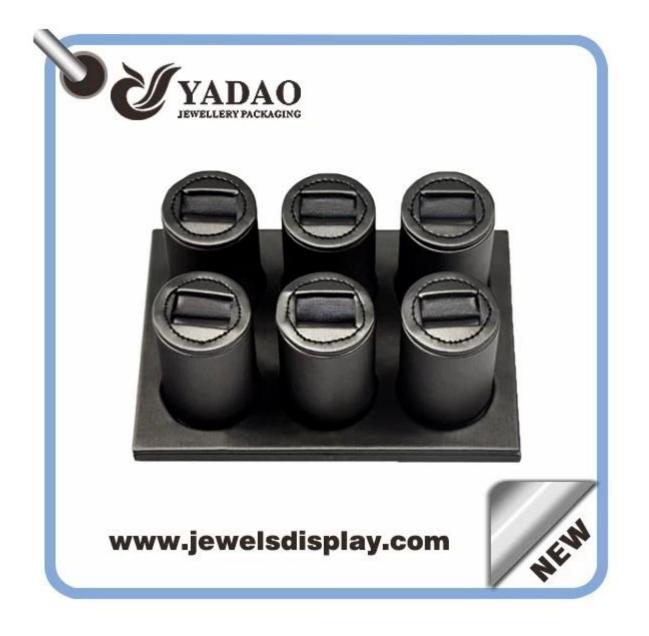

# **Product photos**

# Dark Black color leather jewelry display stand ring holder

| jewelry display Tray                                                          |
|-------------------------------------------------------------------------------|
| JZZ0113                                                                       |
| customized                                                                    |
| leatheretle & MDF                                                             |
| customized                                                                    |
| Machine and handmade                                                          |
| 50PCS                                                                         |
| L/C,T/T, western union.30% deposit in advance,<br>70% balance before shipment |
| can be adjusted                                                               |
| 15-25 work days                                                               |
| 7-10 days                                                                     |
| 50000pcs/month                                                                |
| YADAO                                                                         |
|                                                                               |