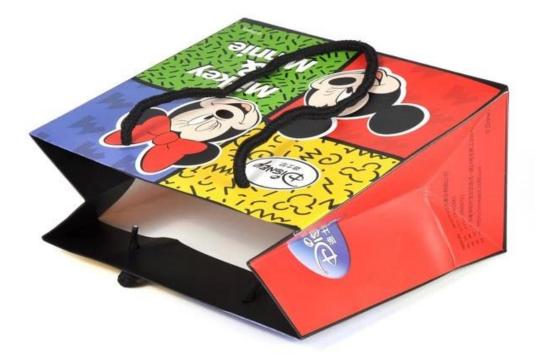

Cute Minnie pattern print paper bag jewelry packaging Christmas gift shopping bag