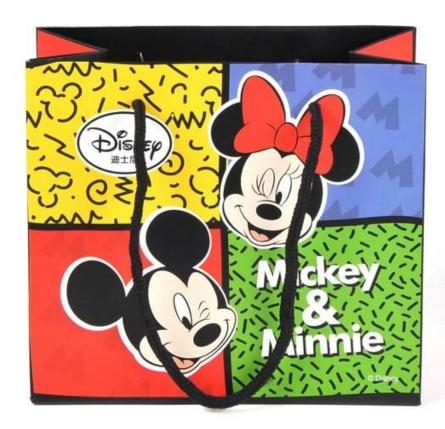

Cute Minnie pattern print paper bag jewelry packaging Christmas gift shopping bag