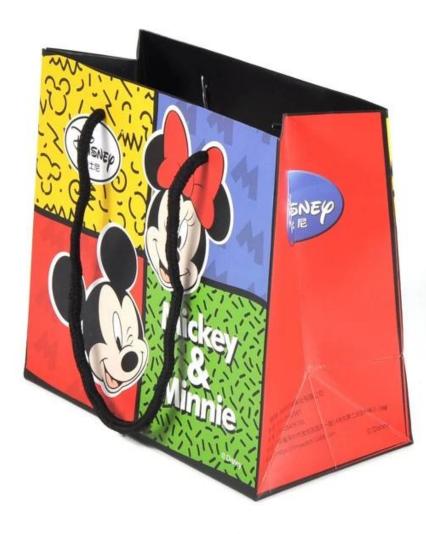

Cute Minnie pattern print paper bag jewelry packaging Christmas gift shopping bag