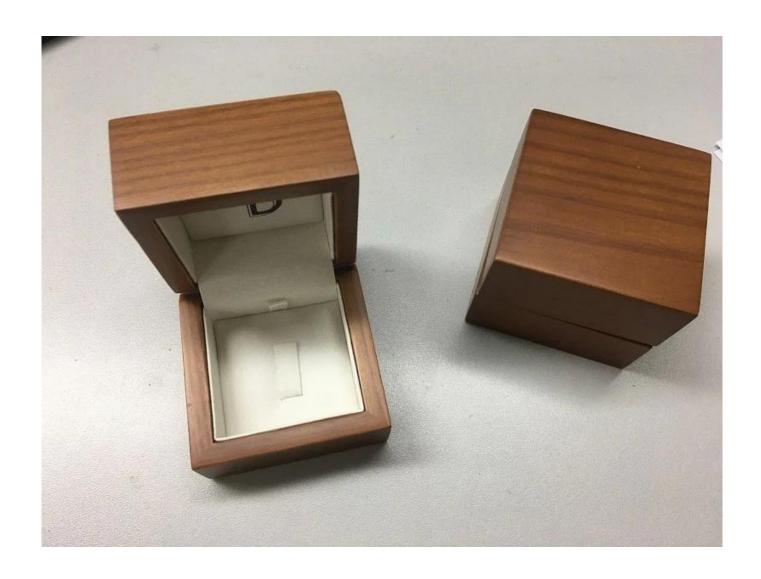

# Customzd solid wood pu leather inner black logo jewelry ring packaging box

## Product description:

| product name    | wooden jewelry box                  |
|-----------------|-------------------------------------|
| Material        | wood + pu leather/velvet/microfiber |
| Dimension       | Customized                          |
| Color           | Customized                          |
| MOQ             | 1000pcs                             |
| Logo            | It can be printed as your design    |
| Sample          | Available                           |
| OEM / ODM       | To offer                            |
| Place of origin | Guangdong, China (mainland)         |

### **Product details:**