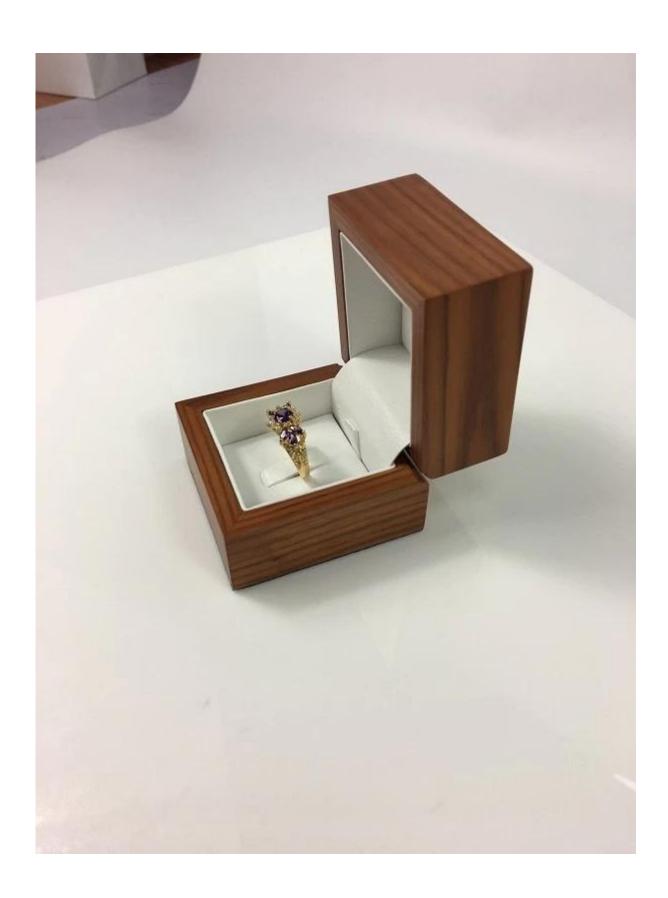

# Customzd solid wood pu leather inner black logo jewelry ring packaging box

## Product description:

| product name    | wooden jewelry box                  |
|-----------------|-------------------------------------|
| Material        | wood + pu leather/velvet/microfiber |
| Dimension       | Customized                          |
| Color           | Customized                          |
| MOQ             | 1000pcs                             |
| Logo            | It can be printed as your design    |
| Sample          | Available                           |
| OEM / ODM       | To offer                            |
| Place of origin | Guangdong, China (mainland)         |

### **Product details:**