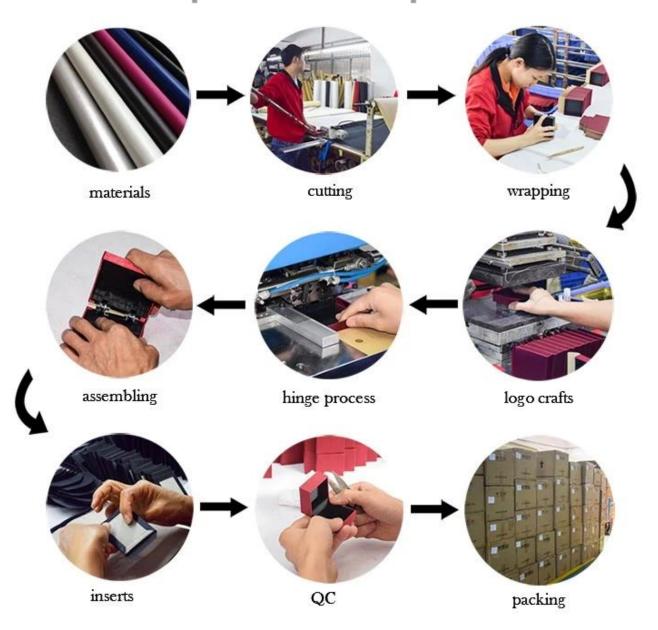

microfiber |
| Dimension       | Customized                          |
| Color           | Customized                          |
| MOQ             | 1000pcs                             |
| Logo            | It can be printed as your design    |
| Sample          | Available                           |
| OEM / ODM       | To offer                            |
| Place of origin | Guangdong, China (mainland)         |

### **Product details:**







## Other products that may interest you:











### **Environment**:



×

Our exhibition []

2019 Hongkong international jewellery show



## 2018 Hongkong international jewellery show



## 2017 Hongkong international jewellery show



Visiting customer:



## **Productive process:**

## **Production Process**



## Box production process



Packaging and delivery []





### **Shipment:**













### certificate:





**Cooperation partners:** 































### **FAQ**

### Q1. What is your product range?

- 1. Jewelry display --- Earrings / necklace / pendant / bracelet / bracelet / display stand
- 2. Trays for jewelry
- 3. Jewelry sets
- 4. jewelry box --- paper box / plastic box / wooden box / velvet box
- 5. Packaging --- Jewelry bags / Paper gift bags

#### Q2. Are you a direct manufacturer?

Yes. Since 2003 we have been specialized in jewelery and packaging displays for over 10 years.

#### Q3. Do you have items in stock to sell?

No. We customize. This means that all the details --- size, material, color, quantity, design, logo --- will be finished following your ideas.

#### Q4. Do you inspect