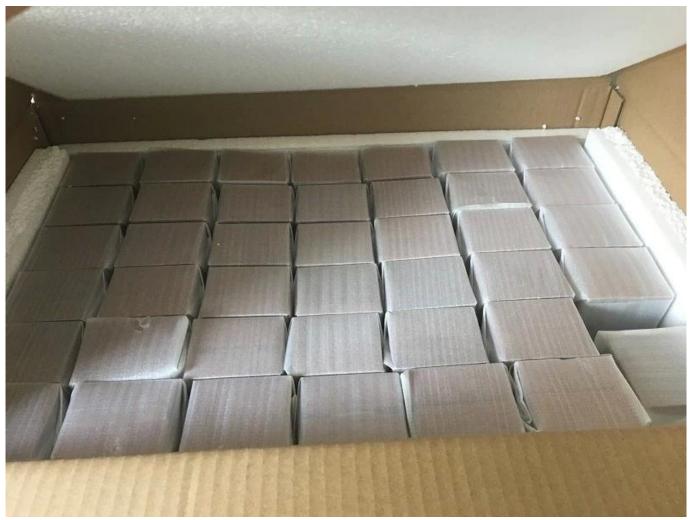

# Customzd solid wood pu leather inner black logo jewelry ring packaging box

## Product description:

| product name    | wooden jewelry box                  |
|-----------------|-------------------------------------|
| Material        | wood + pu leather/velvet/microfiber |
| Dimension       | Customized                          |
| Color           | Customized                          |
| MOQ             | 1000pcs                             |
| Logo            | It can be printed as your design    |
| Sample          | Available                           |
| OEM / ODM       | To offer                            |
| Place of origin | Guangdong, China (mainland)         |

### **Product details:**







## Other products that may interest you:











### **Environment**:



×

Our exhibition []

2019 Hongkong international jewellery show



## 2018 Hongkong international jewellery show



## 2017 Hongkong international jewellery show



Visiting customer:



## **Productive process:**

## **Production Process**



## Box production process



Packaging and delivery []





### **Shipment:**













### certificate:





**Cooperation partners:** 































### **FAQ**

### Q1. What is your product range?

- 1. Jewelry display --- Earrings / necklace / pendant / bracelet / bracelet / display stand
- 2. Trays for jewelry
- 3. Jewelry sets
- 4. jewelry box --- paper box / plastic box / wooden box / velvet box
- 5. Packaging --- Jewelry bags / Paper gift bags