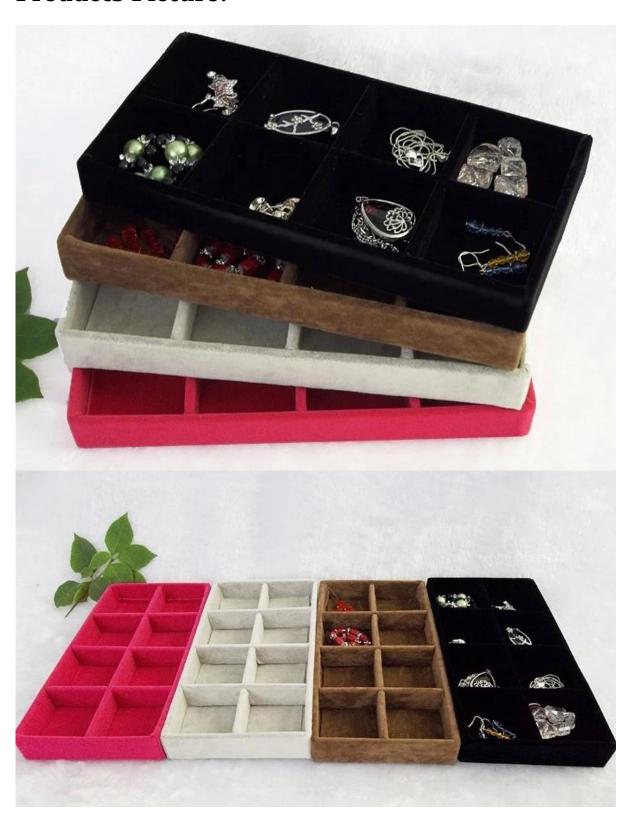

# Customized velvet <u>jewelry display tray</u> for ring bangle necklace made in China

# **Products Picture:**

Other products you may interested in: