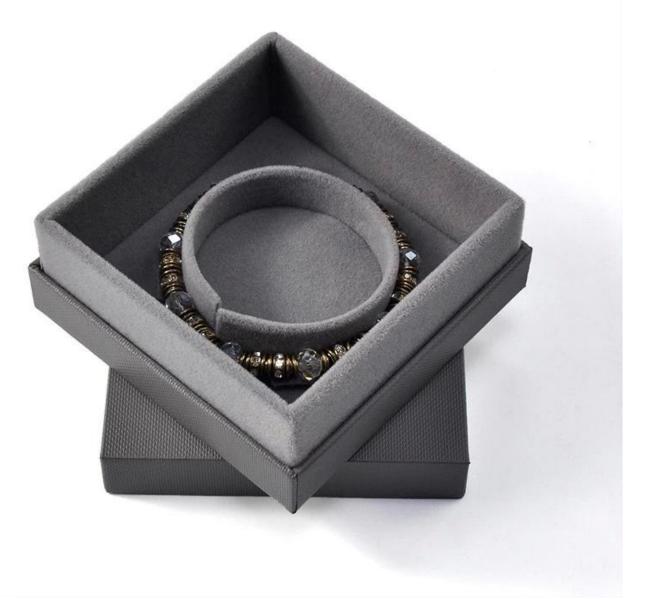

# Custom velvet inside the gray box jewelry box with separate lid

## Product discription:

| product name    | Paper box with separate lid      |
|-----------------|----------------------------------|
| Material        | Paper + velvet                   |
| Dimension       | tailored                         |
| Color           | tailored                         |
| MOQ             | 1000 pieces                      |
| Logo            | It can be printed as your design |
| Sample          | Available                        |
| OEM / ODM       | To offer                         |
| Place of origin | Guangdong, China (mainland)      |