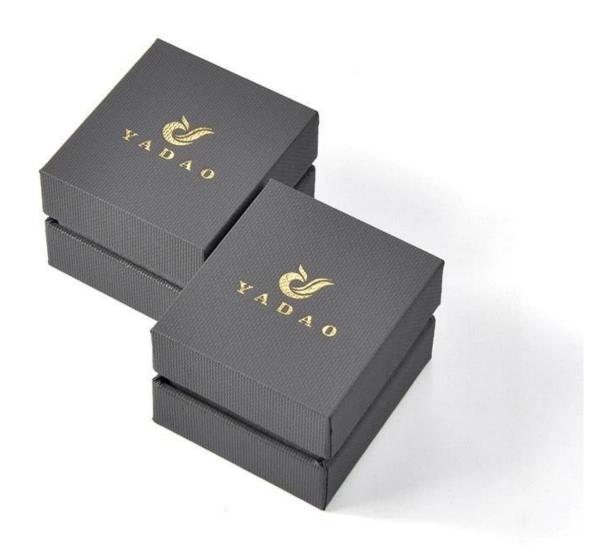

# Custom velvet inside the gray box jewelry box with separate lid

## Product discription:

| product name    | Paper box with separate lid      |
|-----------------|----------------------------------|
| Material        | Paper + velvet                   |
| Dimension       | tailored                         |
| Color           | tailored                         |
| MOQ             | 1000 pieces                      |
| Logo            | It can be printed as your design |
| Sample          | Available                        |
| OEM / ODM       | To offer                         |
| Place of origin | Guangdong, China (mainland)      |