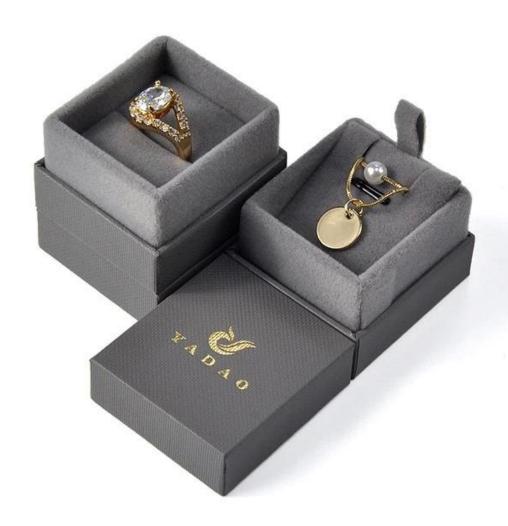

# Custom velvet inside the gray box jewelry box with separate lid

## Product discription:

| product name    | Paper box with separate lid      |
|-----------------|----------------------------------|
| Material        | Paper + velvet                   |
| Dimension       | tailored                         |
| Color           | tailored                         |
| MOQ             | 1000 pieces                      |
| Logo            | It can be printed as your design |
| Sample          | Available                        |
| OEM / ODM       | To offer                         |
| Place of origin | Guangdong, China (mainland)      |