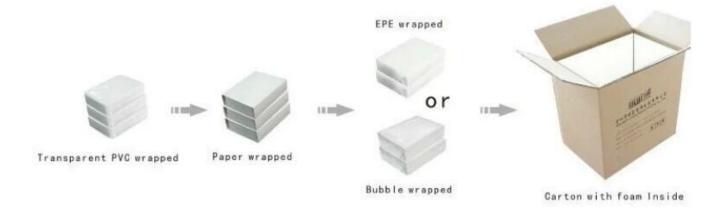

Customized handmade microfiber jewelry package pouch with logo priniting popular in Europe and USA.

# Close-up pictures from different angles:



















# **Packaging &Delivery**



# **Shipping**













# **Certificates:**



# QMS CERTIFICATE OF REGISTRATION

Registration No.: 12815Q20853R0S

This is to certify that the Quality Management System of

#### Shenzhen Yadao Package Design Co., Ltd.

Organization code:66588409-0

Registered Address: Room 401, Building B, Shenhuali Park, No.76 Shuibei 1st Road, Luohu District, Shenzhen City, Guangdong Province

518000

P.R.China

Has been audited to conform to the following Quality Management System Standard:

GB/T19001-2008 idt ISO9001: 2008

For the whole process of Package design and sales of silver and jewelry, jewelry, timepiece and glasses

| First S.A. | 贴标处 |
|------------|-----|
|            |     |

| Second S.A.            | 贴标处             |
|------------------------|-----------------|
| 11-10-1-10-1-10