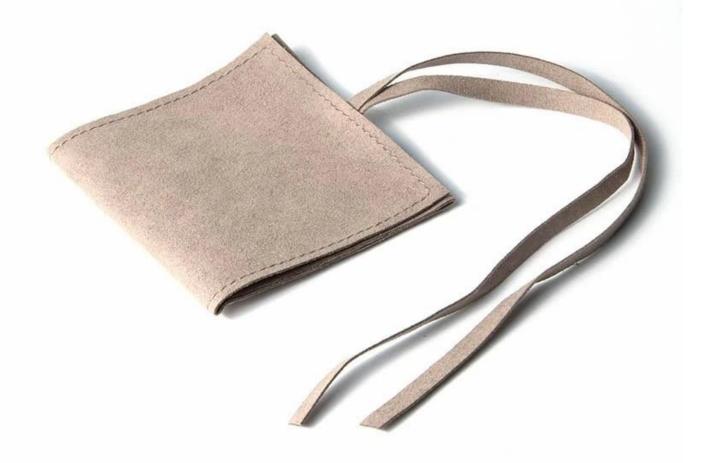

Customized handmade microfiber jewelry package pouch with logo priniting popular in Europe and USA.

# Close-up pictures from different angles: