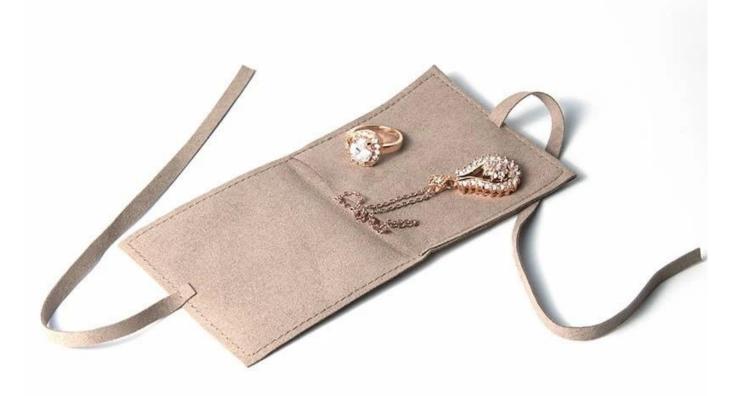

Customized handmade microfiber jewelry package pouch with logo priniting popular in Europe and USA.

# Close-up pictures from different angles: