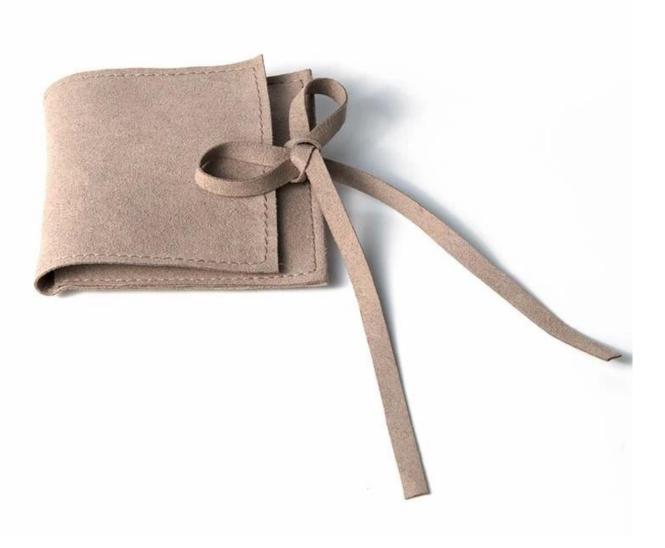

Customized handmade microfiber jewelry package pouch with logo priniting popular in Europe and USA.

# Close-up pictures from different angles: