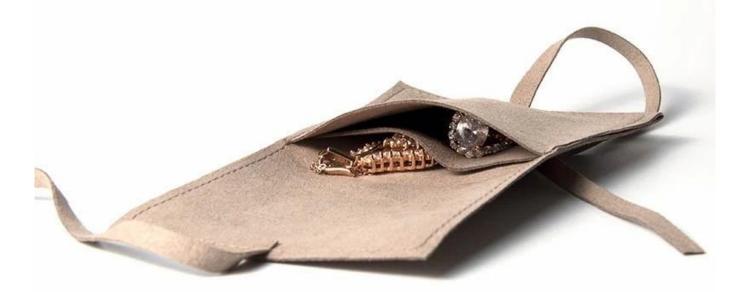

Customized handmade microfiber jewelry package pouch with logo priniting popular in Europe and USA.

# Close-up pictures from different angles: