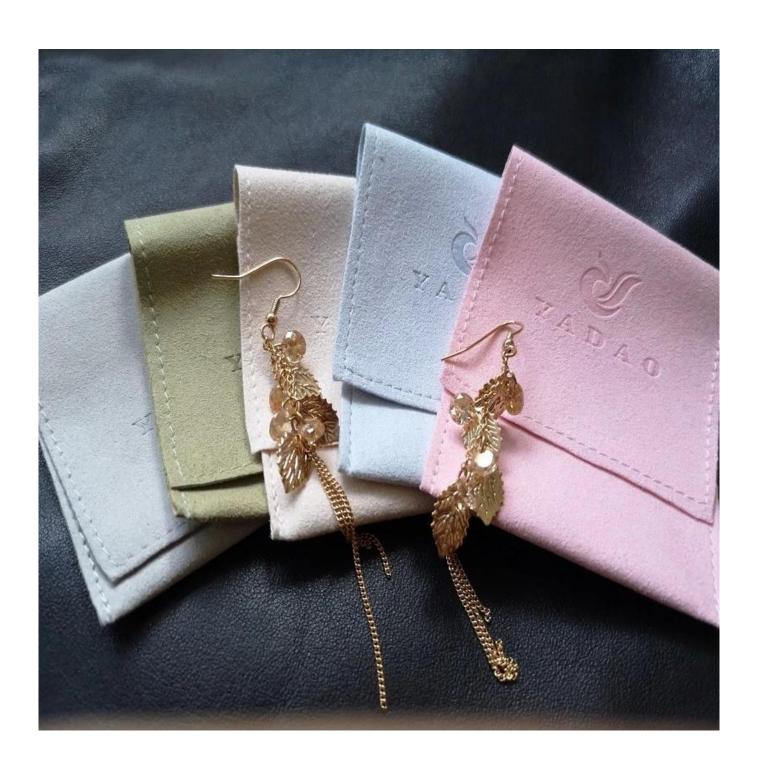

Customized handmade microfiber jewelry package pouch with logo priniting popular in Europe and USA.

# Close-up pictures from different angles: