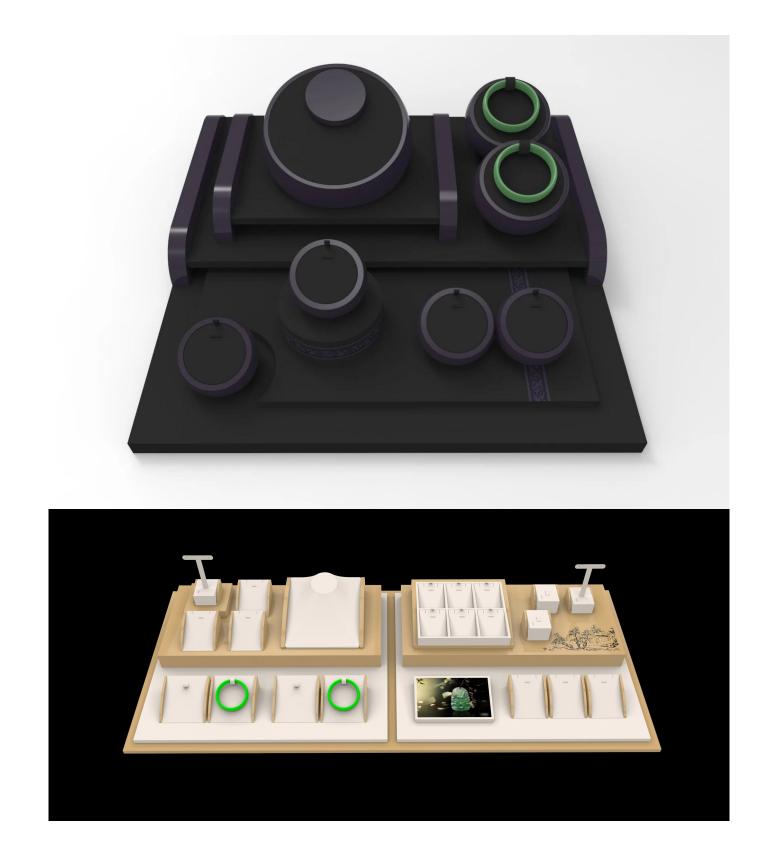

Customized handmade OEM ODM fashionable pu leather arylic lacquer jewelry display set for jadeite display set for counter and exhibition with good quality and competitive price

Other products you may interested in: