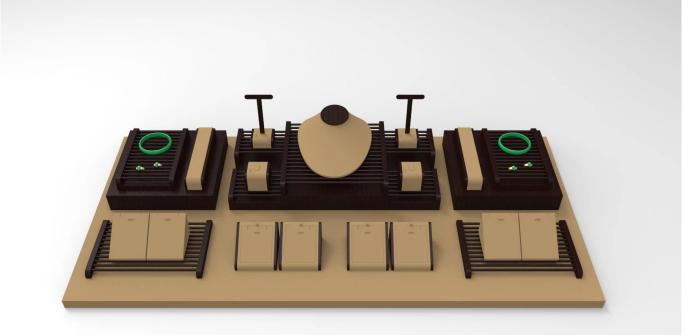

Customized handmade OEM ODM fashionable pu leather arylic lacquer jewelry display set for jadeite display set for counter and exhibition with good quality and competitive price

Other products you may interested in: