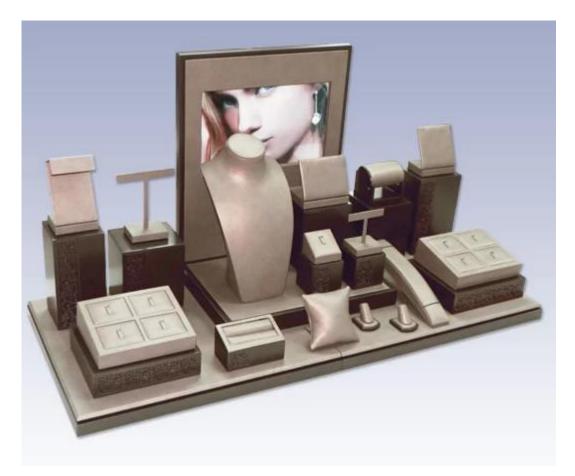

Customized design with logo printed for jewelry display, top counter display showcase with backboard. New Design!