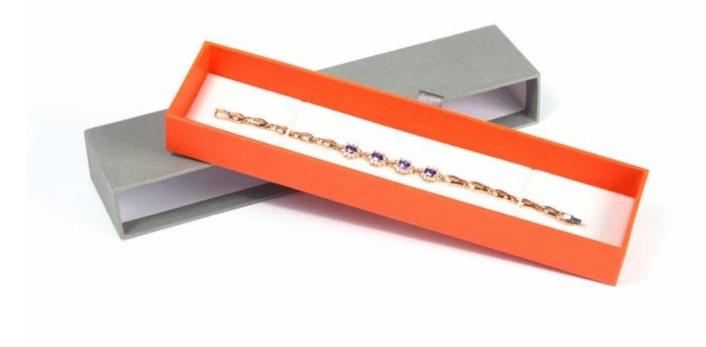

Customized Handmade Wholesale drawer-design paper jewelry box sets Closed-up pictures from different angles: