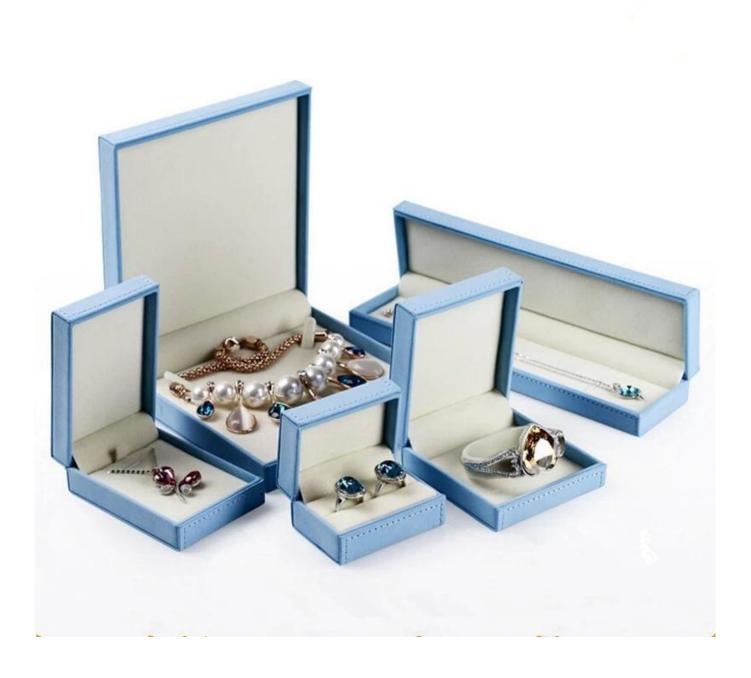

Customized 2016 luxury leather foam inserts jewelry ring box Logo Printed Leatherette Paper Outside <u>Jewelry Display Box</u> Necklace Packaging Gift Boxes Supplier

Reference picture

Other products you may interested in: