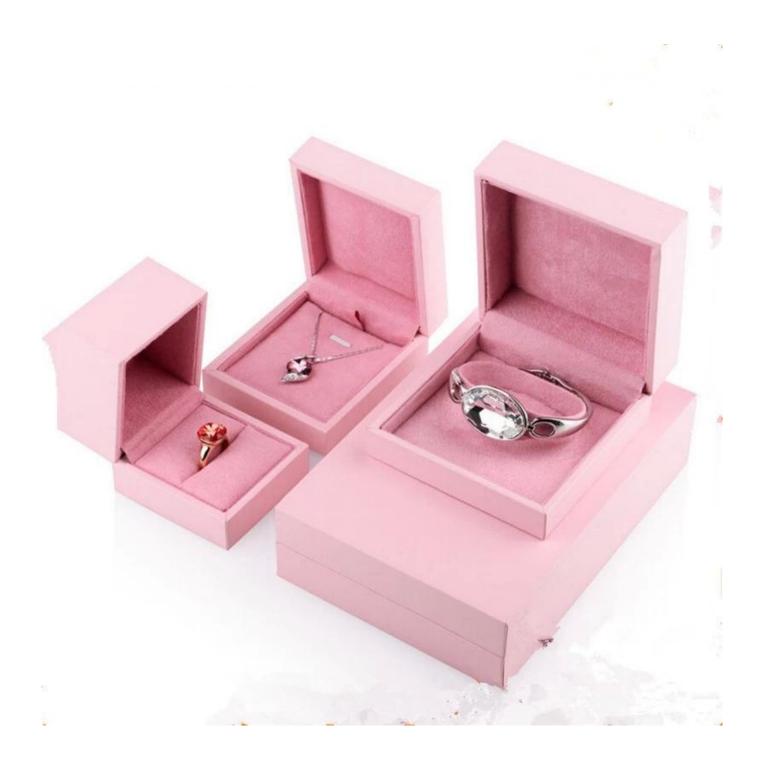

Customized 2016 luxury leather foam inserts jewelry ring box Logo Printed Leatherette Paper Outside <u>Jewelry Display Box</u> Necklace Packaging Gift Boxes Supplier

Reference picture

Other products you may interested in: