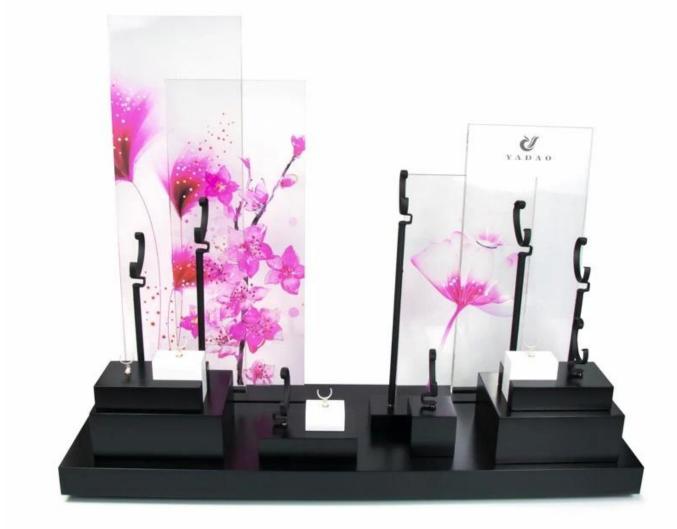

# Customize window display set jewellery showcas e display Christmas theme jewelry display set

## Product description:

| product name    | window display set               |
|-----------------|----------------------------------|
| Material        | MDF+ACRYLIC+PU LEATHER           |
| Dimension       | Customized                       |
| Color           | Customized                       |
| MOQ             | 50sets                           |
| Logo            | It can be printed as your design |
| Sample          | Available                        |
| OEM / ODM       | To offer                         |
| Place of origin | Guangdong, China (mainland)      |

### **Product details:**















## Other products that may interest you:





Environment:



×

Our exhibition []

# 2019 Hongkong international jewellery show



# 2018 Hongkong international jewellery show



# 2017 Hongkong international jewellery show



Visiting customer:



Productive process:

## **Production Process**



# **Box production process**



## Packaging and delivery []





Bubble wrapped



Carton with foam Inside

### Shipment:











#### certificate:





**Cooperation partners:** 































#### FAQ

#### Q1. What is your product range?

- 1. Jewelry display --- Earrings / necklace / pendant / bracelet / bracelet / display stand
- 2. Trays for jewelry
- 3. Jewelry sets
- 4. jewelry box --- paper box / plastic box / wooden box / velvet box
- 5.Packaging --- Jewelry bags