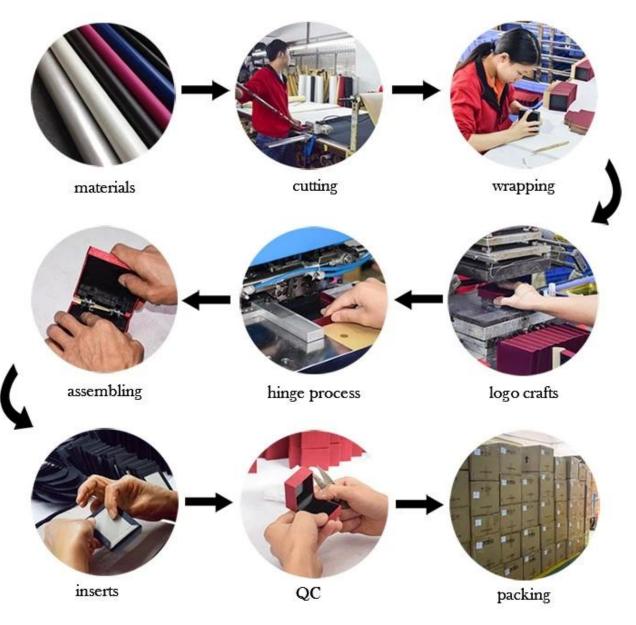

| MDF+ACRYLIC+PU LEATHER           |
| Dimension       | Customized                       |
| Color           | Customized                       |
| MOQ             | 50sets                           |
| Logo            | It can be printed as your design |
| Sample          | Available                        |
| OEM / ODM       | To offer                         |
| Place of origin | Guangdong, China (mainland)      |

### **Product details:**















## Other products that may interest you:





Environment:



×

Our exhibition []

# 2019 Hongkong international jewellery show



# 2018 Hongkong international jewellery show



# 2017 Hongkong international jewellery show



Visiting customer:



Productive process:

## **Production Process**



# **Box production process**



## Packaging and delivery []





Bubble wrapped



Carton with foam Inside

### Shipment:











#### certificate:





**Cooperation partners:** 































#### FAQ

#### Q1. What is your product range?

- 1. Jewelry display --- Earrings / necklace / pendant / bracelet / bracelet / display stand
- 2. Trays for jewelry
- 3. Jewelry sets
- 4. jewelry box --- paper box / plastic box / wooden box / velvet box
- 5.Packaging --- Jewelry bags / Paper gift bags

#### Q2. Are you a direct manufacturer?

Yes. Since 2003 we have been specialized in jewelery and packaging displays for over 10 years.

#### Q3. Do you have items in stock to sell?

No. We customize. This means that all the details --- size, material, color, quantity, design, logo --- will be finished followin