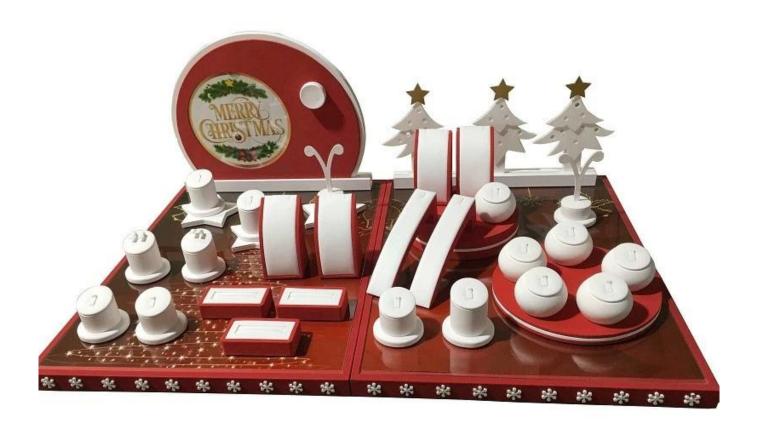

# Customize window display set jewellery showcas e display Christmas theme jewelry display set

## Product description:

| product name    | window display set               |
|-----------------|----------------------------------|
| Material        | MDF+ACRYLIC+PU LEATHER           |
| Dimension       | Customized                       |
| Color           | Customized                       |
| MOQ             | 50sets                           |
| Logo            | It can be printed as your design |
| Sample          | Available                        |
| OEM / ODM       | To offer                         |
| Place of origin | Guangdong, China (mainland)      |

### **Product details:**















## Other products that may interest you:





Environment:



×

Our exhibition []

# 2019 Hongkong international jewellery show



# 2018 Hongkong international jewellery show



# 2017 Hongkong international jewellery show



Visiting customer:



Productive process:

## **Production Process**



# **Box production process**



## Packaging and delivery []





Bubble wrapped



Carton with foam Inside

### Shipment:











#### certificate:





**Cooperation partners:** 































#### FAQ

#### Q1. What is your product range?

- 1. Jewelry display --- Earrings / necklace / pendant / bracelet / bracelet / display stand
- 2. Trays for jewelry
- 3. Jewelry sets
- 4. jewelry box --- paper box / plastic box / wooden box / velvet box
- 5.Packaging ---