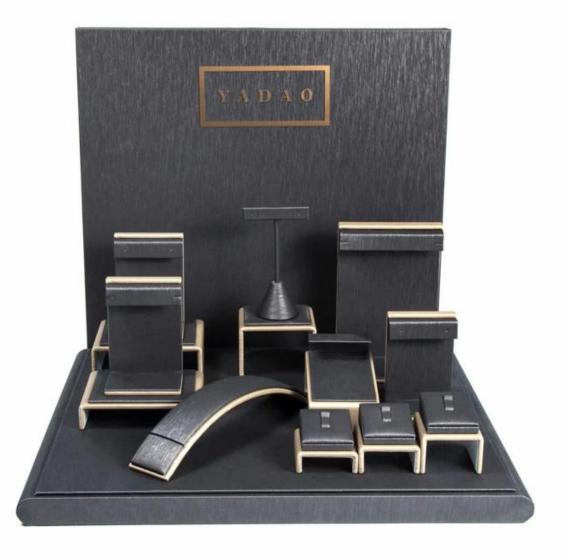

# Customize window display set jewellery showcas e display Christmas theme jewelry display set

## Product description:

| product name    | window display set               |
|-----------------|----------------------------------|
| Material        | MDF+ACRYLIC+PU LEATHER           |
| Dimension       | Customized                       |
| Color           | Customized                       |
| MOQ             | 50sets                           |
| Logo            | It can be printed as your design |
| Sample          | Available                        |
| OEM / ODM       | To offer                         |
| Place of origin | Guangdong, China (mainland)      |

### **Product details:**















## Other products that may interest you:





Environment:



×

Our exhibition []

# 2019 Hongkong international jewellery show



# 2018 Hongkong international jewellery show



# 2017 Hongkong international jewellery show



Visiting customer:



Productive process:

## **Production Process**



# **Box production process**



## Packaging and delivery []





Bubble wrapped



Carton with foam Inside

### Shipment:











#### certificate:





**Cooperation partners:** 































#### FAQ

#### Q1. What is your product range?

- 1. Jewelry display --- Earrings / necklace / pendant / bracelet / bracelet / display stand
- 2. Trays for jewelry
- 3. Jewelry sets
- 4. jewelry box --- paper box / plastic box / wooden box / velvet box
- 5.Packaging --- Jewelry