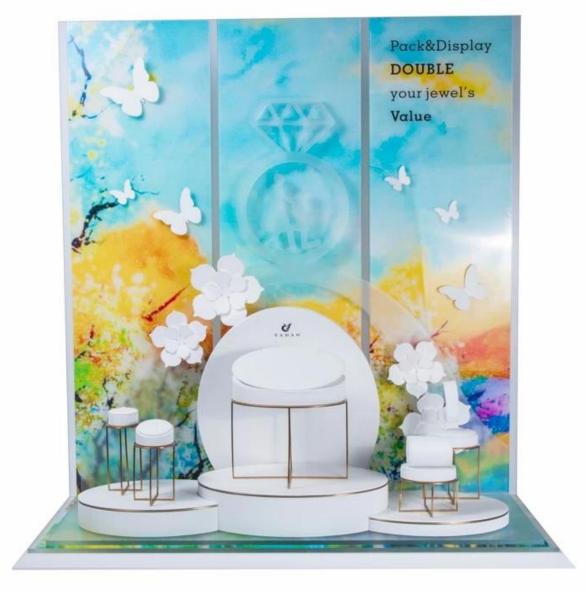

# Customize window display set jewellery showcas e display Christmas theme jewelry display set

## Product description:

| product name    | window display set               |
|-----------------|----------------------------------|
| Material        | MDF+ACRYLIC+PU LEATHER           |
| Dimension       | Customized                       |
| Color           | Customized                       |
| MOQ             | 50sets                           |
| Logo            | It can be printed as your design |
| Sample          | Available                        |
| OEM / ODM       | To offer                         |
| Place of origin | Guangdong, China (mainland)      |

### **Product details:**















## Other products that may interest you:





Environment:



×

Our exhibition []

# 2019 Hongkong international jewellery show



# 2018 Hongkong international jewellery show



# 2017 Hongkong international jewellery show



Visiting customer:



Productive process:

## **Production Process**



# **Box production process**



## Packaging and delivery []





Bubble wrapped



Carton with foam Inside

### Shipment:











#### certificate:





**Cooperation partners:** 































#### FAQ

#### Q1. What is your product range?

- 1. Jewelry display --- Earrings / necklace / pendant / bracelet / bracelet / display stand
- 2. Trays for jewelry
- 3. Jewelry sets
- 4. jewelry box --- paper box / plastic box / wooden box / velvet box
- 5.Packaging --- Jewe