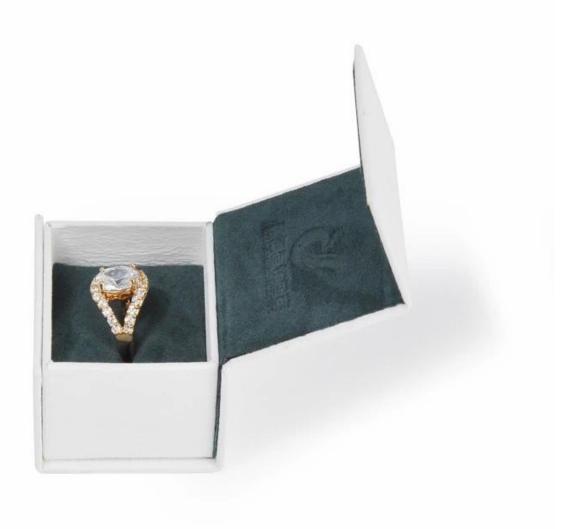

# Customize white color <u>ring box jewelry packaging with</u>

# logo

**Product Description:** 

Material:Paper box