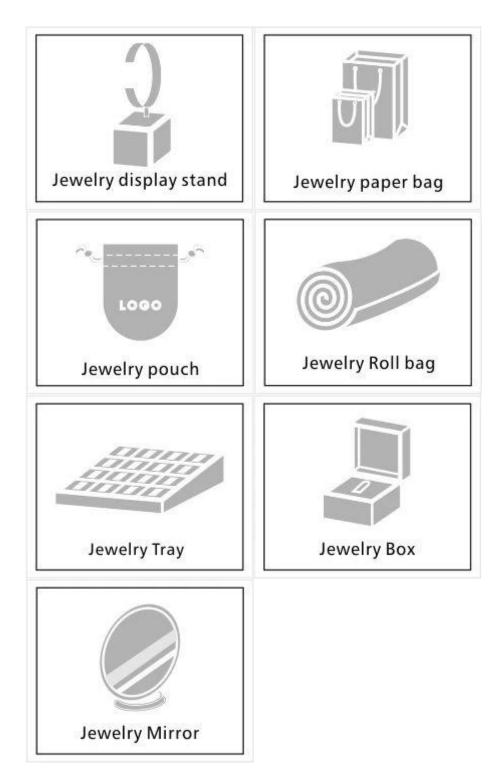

# Other products you may interested in:

### Q1. What's your product range?

- 1. Jewelry Display Stand---Earring/Necklace/Pendant/Bracelet/Bangle/Ring display holder
- 2. Jewelry Trays
- 3. Jewelry Display Sets
- 4. Jewelry Boxes---Paper Box/Plastic Box/Wooden Box/Velvet Box
- 5.Packaging---Jewelry Pouches/ Paper Gift Bags