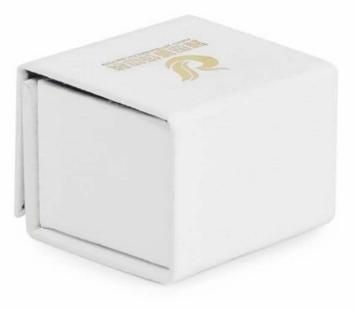

# Customize white color <u>ring box jewelry packaging with</u>

# logo

**Product Description:** 

Material:Paper box