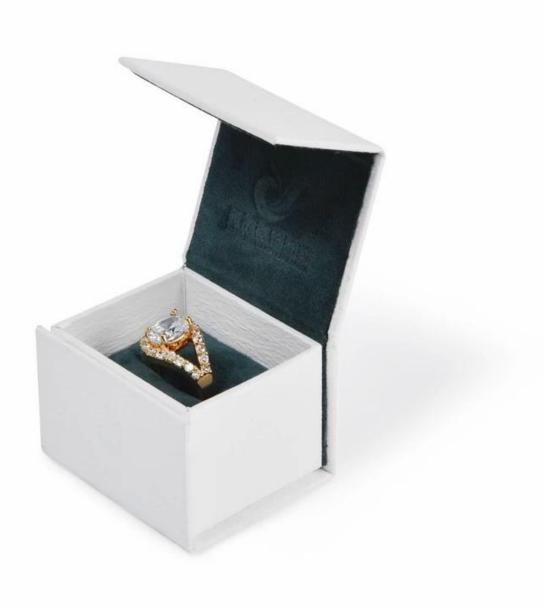

# Customize white color <u>ring box jewelry packaging with</u>

# logo

**Product Description:** 

Material:Paper box