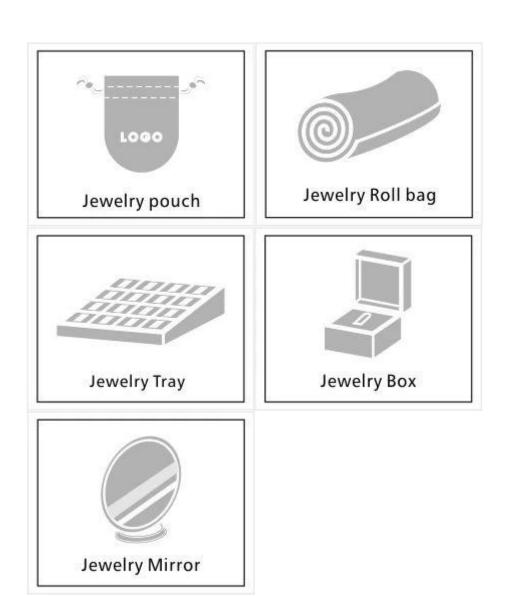

# Other products you may interested in:

### Q1. What's your product range?

- 1. Jewelry Display Stand---Earring/Necklace/Pendant/Bracelet/Bangle/Ring display holder
- 2. Jewelry Trays
- 3. Jewelry Display Sets
- 4. Jewelry Boxes---Paper Box/Plastic Box/Wooden Box/Velvet Box
- 5.Packaging---Jewelry Pouches/ Paper Gift Bags