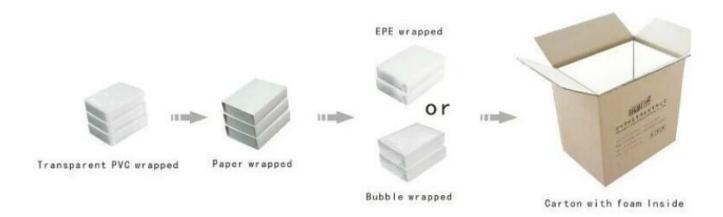

Custom unique design jewelry gift boxes with linen material and pu leather string











Other products you may interested in:





jewelry display

necklace stand





jewelry bag

Jewelry Displays







<u>Jewelry Boxes</u>

# **Environment**:

×

×

# **Production process:**

# **Production Process**



# Packaging & amp; amp; Delivery:



# **Delivery:**

×

# certificates:





## **FAQ**

## Q1. What is your product?

- 1. Jewelry display --- Ear display rack / necklace / pendant / Strap / bracelet / ring
- 2.Jewelry Trays
- display sets 3.Jewelry
- 4. Jewelry Boxes --- Box of paper / plastic box / wooden box / Velvet Box
- 5. Packaging --- Jewelry Pouches / paper gift bags

### Q2. Are you a manufacturer directly?

Yes. We-have-that specializes in jewelry displays and packaging for over 10 years since 2003.

## Q3. Do you have stock to sell items?

No, we customize. This means that clustering all the details --- size, material, color, quantity, design, logo --- is completed follow your ideas.

### Q4. Do you inspect the finished products?

Yes. Every stage of manufacturing and finished goods will be inspected by QC dep