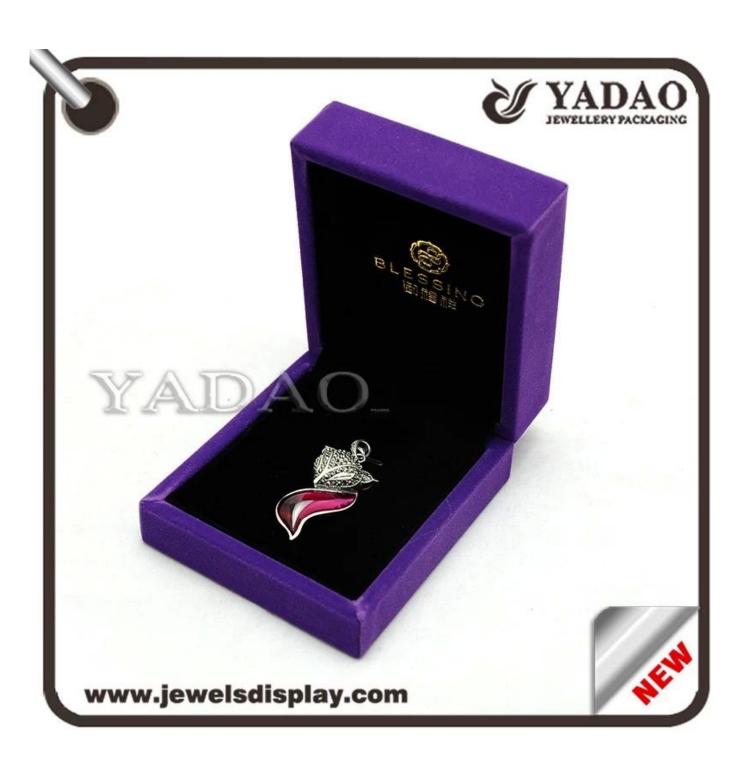

Custom purple jewelry gift boxes with soft touch velvet Multi-function packing box

Images Custom purple jewelry gift boxes with soft touch velvet Multi-function packing box

Other products you may interested in: