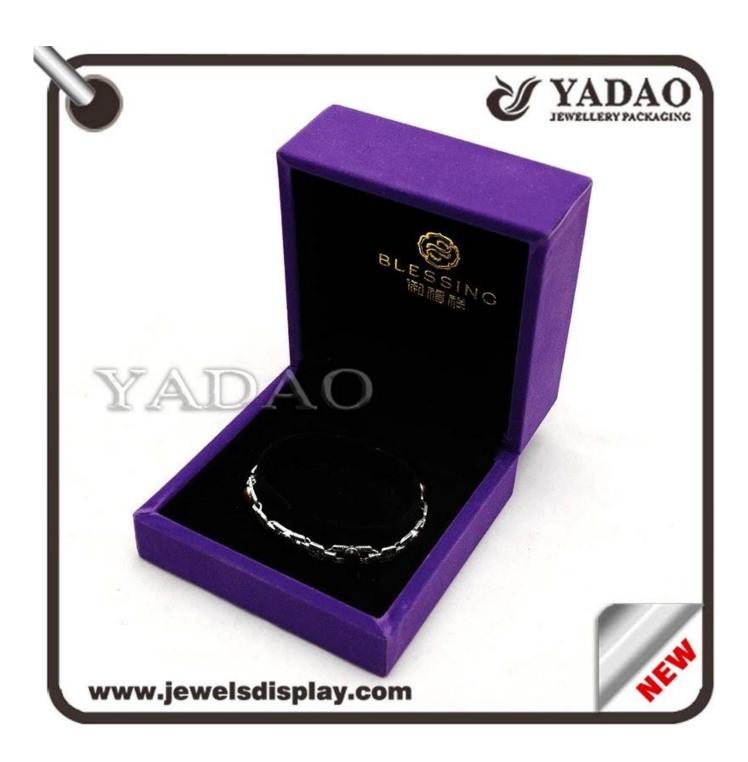

Custom purple jewelry gift boxes with soft touch velvet Multi-function packing box

Images Custom purple jewelry gift boxes with soft touch velvet Multi-function packing box

Other products you may interested in: