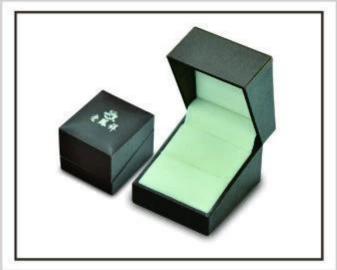

Custom purple jewelry gift boxes with soft touch velvet Multi-function packing box

Images Custom purple jewelry gift boxes with soft touch velvet Multi-function packing box

Other products you may interested in:

jewelry display

necklace stand

jewelry bag

Jewelry Displays

<u>Jewelry Boxes</u>