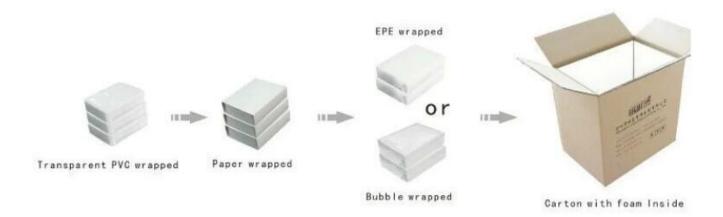

Custom purple jewelry gift boxes with soft touch velvet Multi-function packing box

Images Custom purple jewelry gift boxes with soft touch velvet Multi-function packing box











Other products you may interested in:





jewelry display

necklace stand





jewelry bag

Jewelry Displays







<u>Jewelry Boxes</u>

# **Environment**:

×

×

# **Production process:**

# **Production Process**



# Packaging & amp; amp; Delivery:



# **Delivery:**

×

# certificates:





## **FAQ**

## Q1. What is your product?

- 1. Jewelry display --- Ear display rack / necklace / pendant / Strap / bracelet / ring
- 2.Jewelry Trays
- display sets 3.Jewelry
- 4. Jewelry Boxes --- Box of paper / plastic box / wooden box / Velvet Box
- 5. Packaging --- Jewelry Pouches / paper gift bags

### Q2. Are you a manufacturer directly?

Yes. We-have-that specializes in jewelry displays and packaging for over 10 years since 2003.

## Q3. Do you have stock to sell items?

No, we customize. This means that clustering all the details --- size, material, color, quantity, design, logo --- is completed follow your ideas.

### Q4. Do you inspect the finished products?

Yes. Every stage of manufacturing and finished goods will be inspected by QC dep