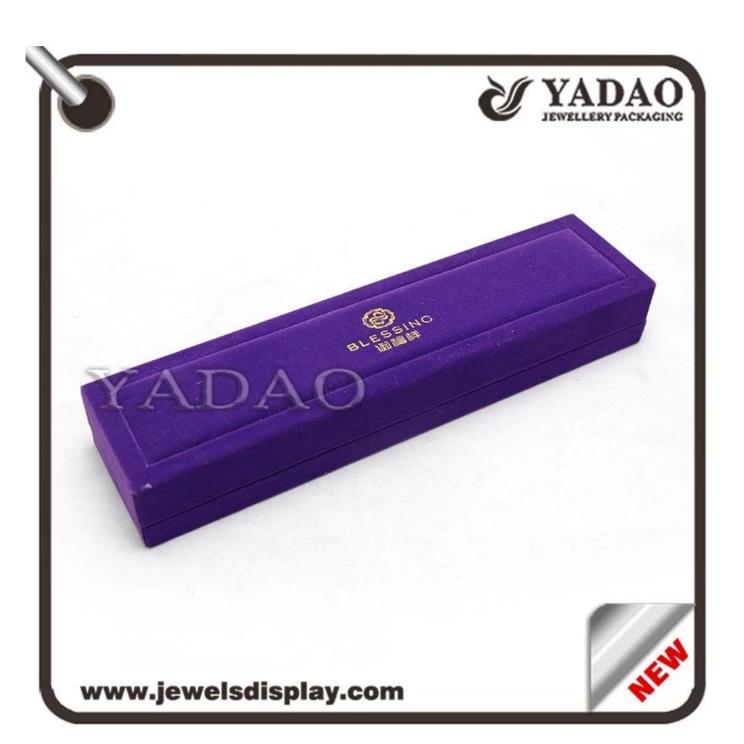

Custom purple jewelry gift boxes with soft touch velvet Multi-function packing box

Images Custom purple jewelry gift boxes with soft touch velvet Multi-function packing box

Other products you may interested in: