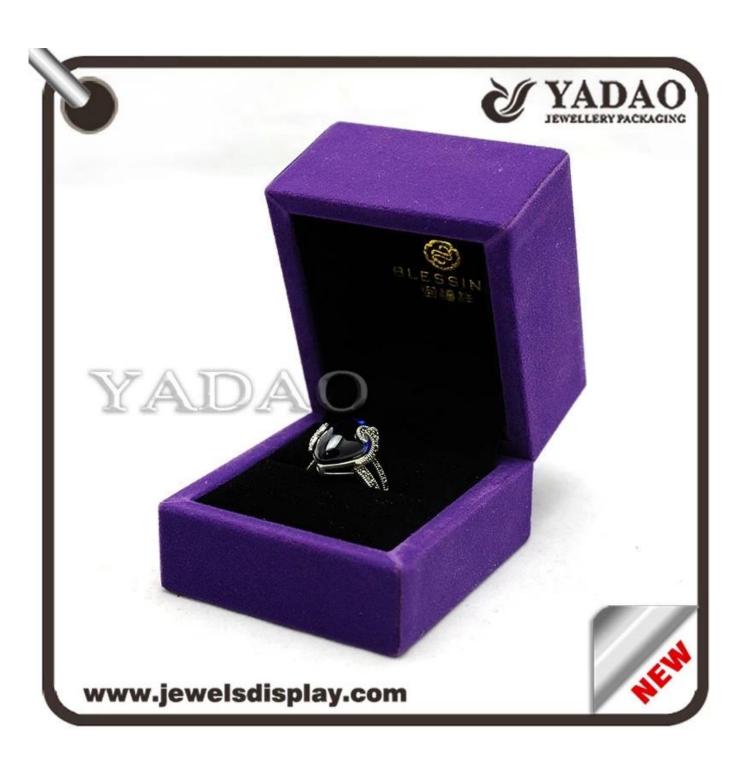

Custom purple jewelry gift boxes with soft touch velvet Multi-function packing box

Images Custom purple jewelry gift boxes with soft touch velvet Multi-function packing box

Other products you may interested in: