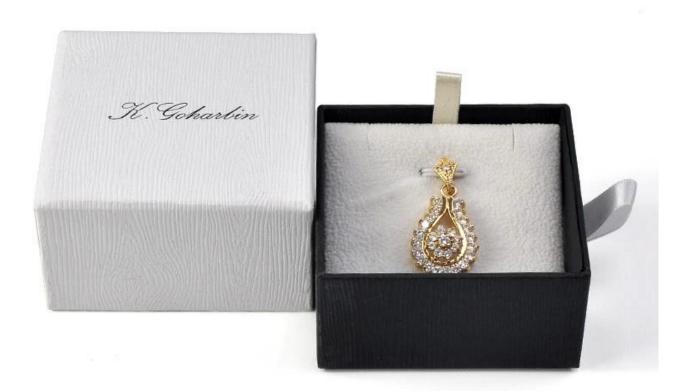

Custom paper drawer box for jewelry pendant packaging and display ribbon for decoration

## Product discription:

| product name    | Drawer box with ribbon           |
|-----------------|----------------------------------|
| Material        | Paper + velvet + ribbon          |
| Dimension       | Customized                       |
| Color           | white ( Can be any color )       |
| MOQ             | 2000 pieces                      |
| Logo            | It can be printed as your design |
| Sample          | Available                        |
| OEM / ODM       | To offer                         |
| Place of origin | Guangdong, China (mainland)      |

**Product details:** 