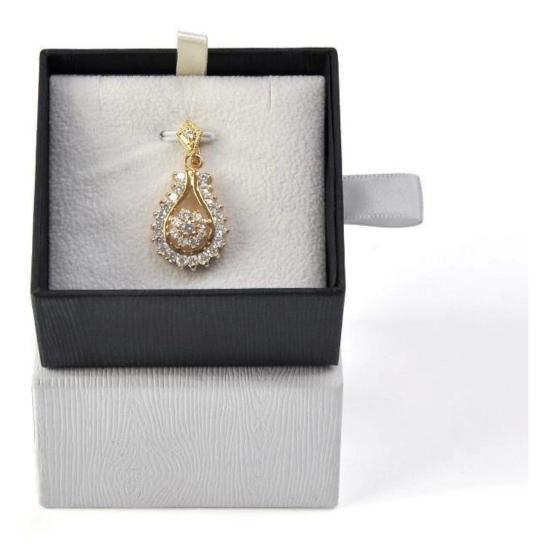

Custom paper drawer box for jewelry pendant packaging and display ribbon for decoration

## Product discription:

| product name    | Drawer box with ribbon           |
|-----------------|----------------------------------|
| Material        | Paper + velvet + ribbon          |
| Dimension       | Customized                       |
| Color           | white ( Can be any color )       |
| MOQ             | 2000 pieces                      |
| Logo            | It can be printed as your design |
| Sample          | Available                        |
| OEM / ODM       | To offer                         |
| Place of origin | Guangdong, China (mainland)      |

**Product details:** 