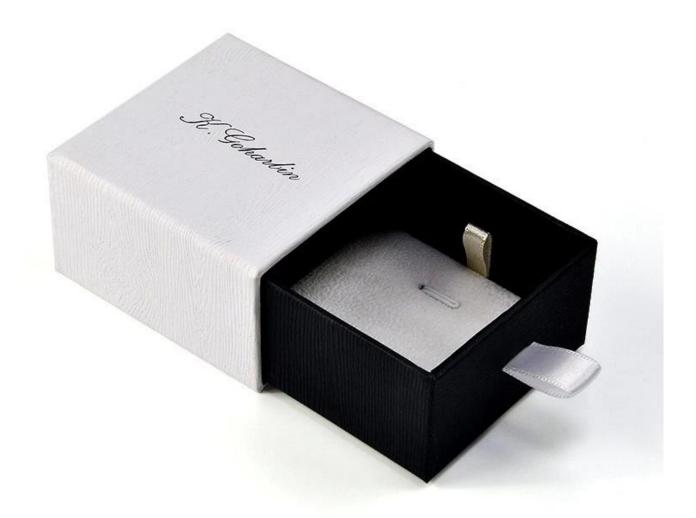

Custom paper drawer box for jewelry pendant packaging and display ribbon for decoration

## Product discription:

| product name    | Drawer box with ribbon           |
|-----------------|----------------------------------|
| Material        | Paper + velvet + ribbon          |
| Dimension       | Customized                       |
| Color           | white ( Can be any color )       |
| MOQ             | 2000 pieces                      |
| Logo            | It can be printed as your design |
| Sample          | Available                        |
| OEM / ODM       | To offer                         |
| Place of origin | Guangdong, China (mainland)      |

**Product details:** 