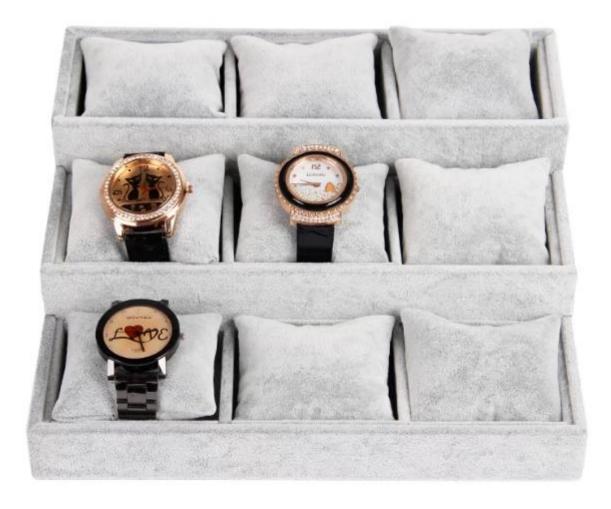

Custom made soft velvet bangle diaplay tray and <u>watch display exhibitor</u> made in Yadao.