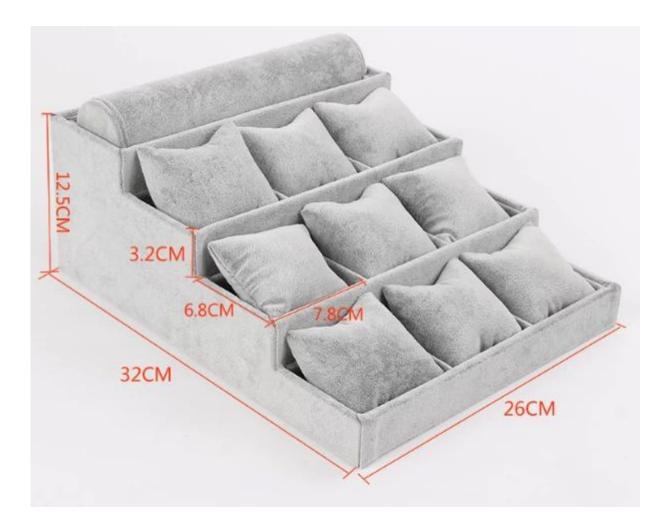

Custom made soft velvet bangle diaplay tray and <u>watch display exhibitor</u> made in Yadao.