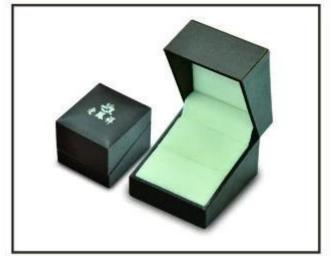

# Custom handmade jewelry gift boxes ,paper jewelry box, jewellery boxes

| Name                       | jewelry box                                                                |
|----------------------------|----------------------------------------------------------------------------|
| Item number:               | JH0122                                                                     |
| Size(LengthXWidthXHeight): | customized                                                                 |
| Material:                  | velvet/pu/plastic/wood/paper                                               |
| Color                      | customized                                                                 |
| Technique                  | Machine and handmade                                                       |
| MOQ                        | 500PCS                                                                     |
| Payment                    | L/C,T/T, western union.30% deposit in advance, 70% balance before shipment |
| Packing                    | can be adjusted                                                            |
| Production lead time       | 10-30 days                                                                 |
| Sample production time     | 7 days                                                                     |
| Capacity                   | 50000pcs/month                                                             |
| Brand name                 | YADAO                                                                      |