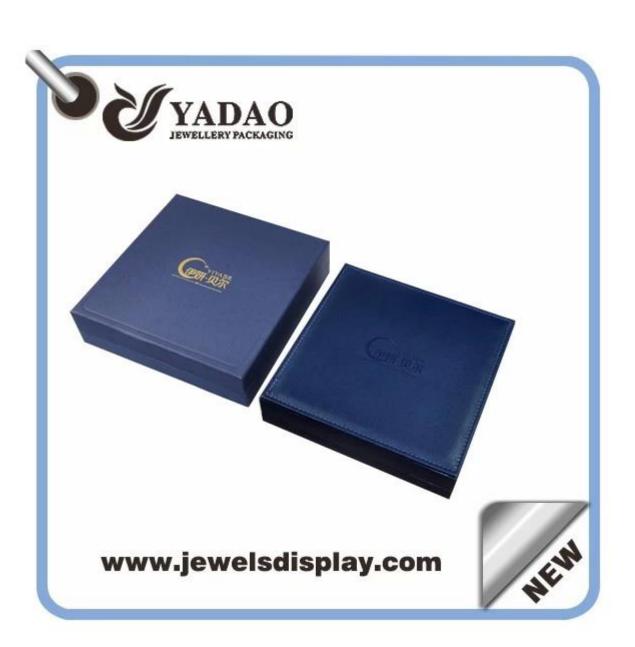

# Custom handmade jewelry gift boxes ,paper jewelry box, jewellery boxes

| Name                       | jewelry box                                                                |
|----------------------------|----------------------------------------------------------------------------|
| Item number:               | JH0122                                                                     |
| Size(LengthXWidthXHeight): | customized                                                                 |
| Material:                  | velvet/pu/plastic/wood/paper                                               |
| Color                      | customized                                                                 |
| Technique                  | Machine and handmade                                                       |
| MOQ                        | 500PCS                                                                     |
| Payment                    | L/C,T/T, western union.30% deposit in advance, 70% balance before shipment |
| Packing                    | can be adjusted                                                            |
| Production lead time       | 10-30 days                                                                 |
| Sample production time     | 7 days                                                                     |
| Capacity                   | 50000pcs/month                                                             |
| Brand name                 | YADAO                                                                      |