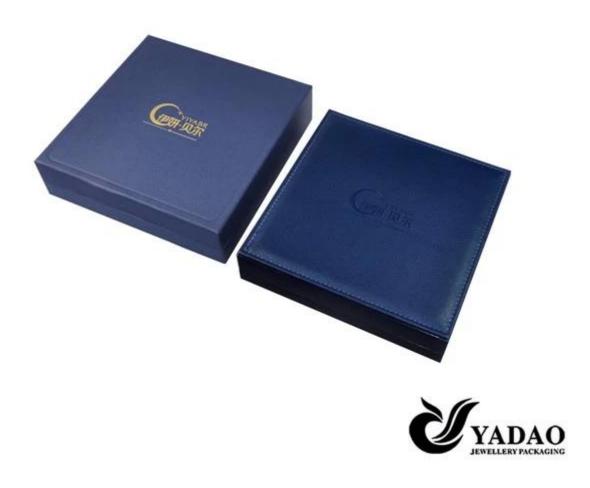

# Custom handmade jewelry gift boxes ,paper jewelry box, jewellery boxes

| Name                       | jewelry box                                                                |
|----------------------------|----------------------------------------------------------------------------|
| Item number:               | JH0122                                                                     |
| Size(LengthXWidthXHeight): | customized                                                                 |
| Material:                  | velvet/pu/plastic/wood/paper                                               |
| Color                      | customized                                                                 |
| Technique                  | Machine and handmade                                                       |
| MOQ                        | 500PCS                                                                     |
| Payment                    | L/C,T/T, western union.30% deposit in advance, 70% balance before shipment |
| Packing                    | can be adjusted                                                            |
| Production lead time       | 10-30 days                                                                 |
| Sample production time     | 7 days                                                                     |
| Capacity                   | 50000pcs/month                                                             |
| Brand name                 | YADAO                                                                      |