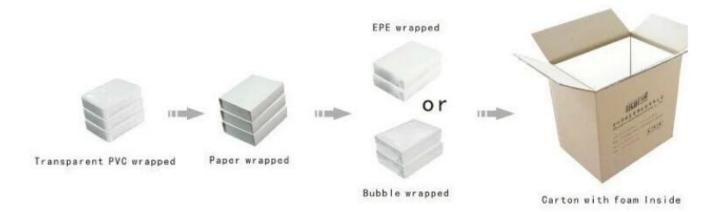

balance before shipment |
| Packing                    | can be adjusted                                                            |
| Production lead time       | 10-30 days                                                                 |
| Sample production time     | 7 days                                                                     |
| Capacity                   | 50000pcs/month                                                             |
| Brand name                 | YADAO                                                                      |





Other products you may interested in:





Jewelry display

necklace stand





Jewelry pouch

Jewelry Display Stands





Jewelry Trays

<u>Jewelry Boxes</u>

### 

×

×

## **Production process:**

# **Production Process**





# **Shipping**

#### **Certificates:**





#### **FAQ**

#### Q1. What's your product range?

- 1. Jewelry Display Stand---Earring/Necklace/Pendant/Bracelet/Bangle/Ring display holder
- 2. Jewelry Trays
- 3. Jewelry Display Sets
- 4. Jewelry Boxes---Paper Box/Plastic Box/Wooden Box/Velvet Box
- 5. Packaging---Jewelry Pouches/ Paper Gift Bags

#### Q2. Are you a direct manufacturer?

Yes. We have been specialized in jewelry displays and packaging for over 10 years since 2003.

#### Q3. Do you have stock items to sell?

No. We do customize. That means all details---size, material, color, quantity, design, logo--- will be finished follow your ideas.

#### Q4. Do you inspect the finished products?

Yes. Each step of production and finished products will be carried out inspection by QC depar