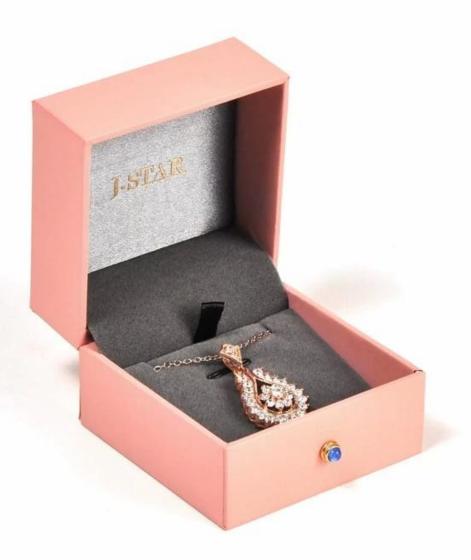

### Q1. What's your product range?

- 1. Jewelry Display Stand---Earring/Necklace/Pendant/Bracelet/Bangle/Ring display holder
- 2. Jewelry Trays
- 3. Jewelry Display Sets
- 4. Jewelry Boxes---Paper Box/Plastic Box/Wooden Box/Velvet Box
- 5.Packaging---Jewelry Pouches/ Paper Gift Bags