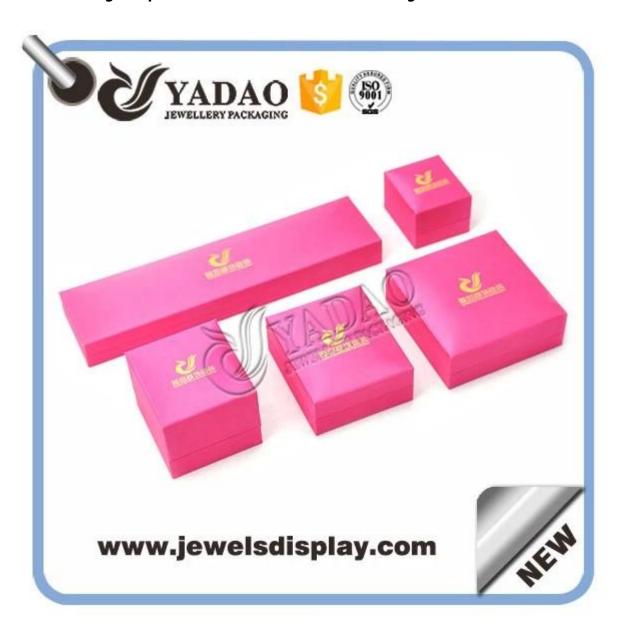

Custom color leatherette print and packaging plastic box for kinds of jewelry

The following are pictures in details and different angles: