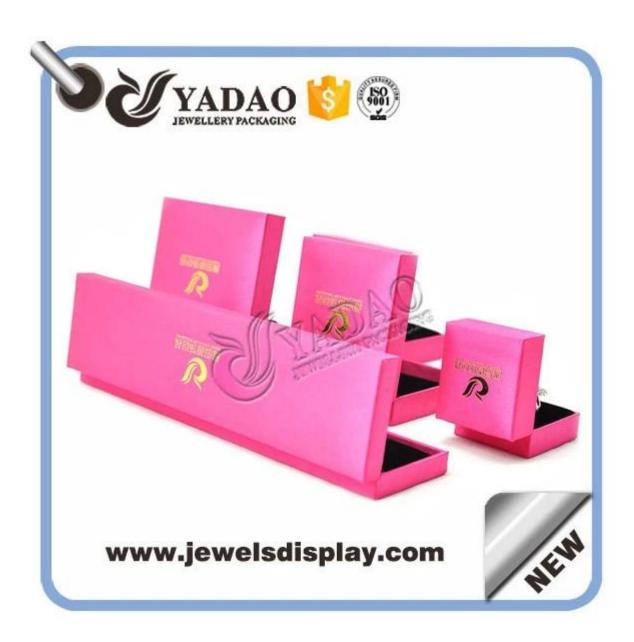

Custom color leatherette print and packaging plastic box for kinds of jewelry

The following are pictures in details and different angles: