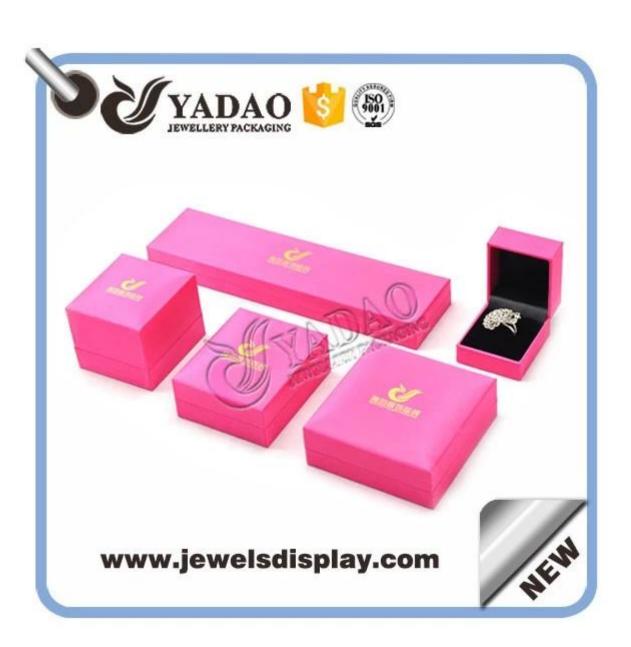

Custom color leatherette print and packaging plastic box for kinds of jewelry

The following are pictures in details and different angles: