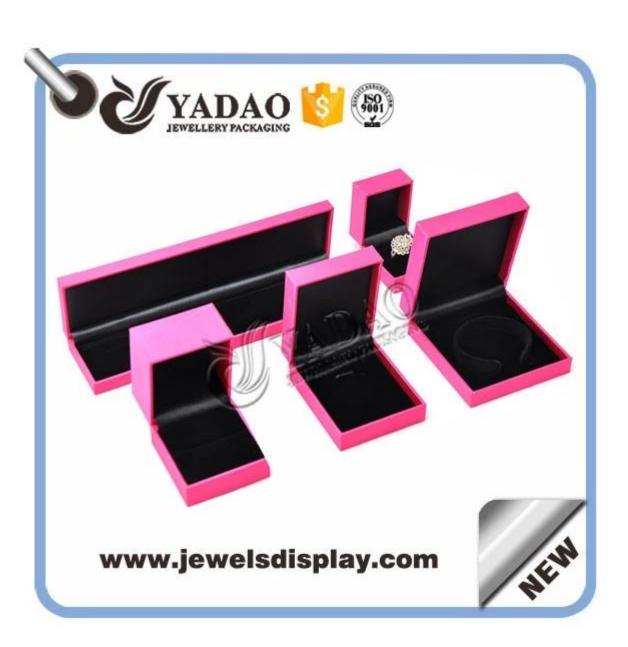

Custom color leatherette print and packaging plastic box for kinds of jewelry

The following are pictures in details and different angles: