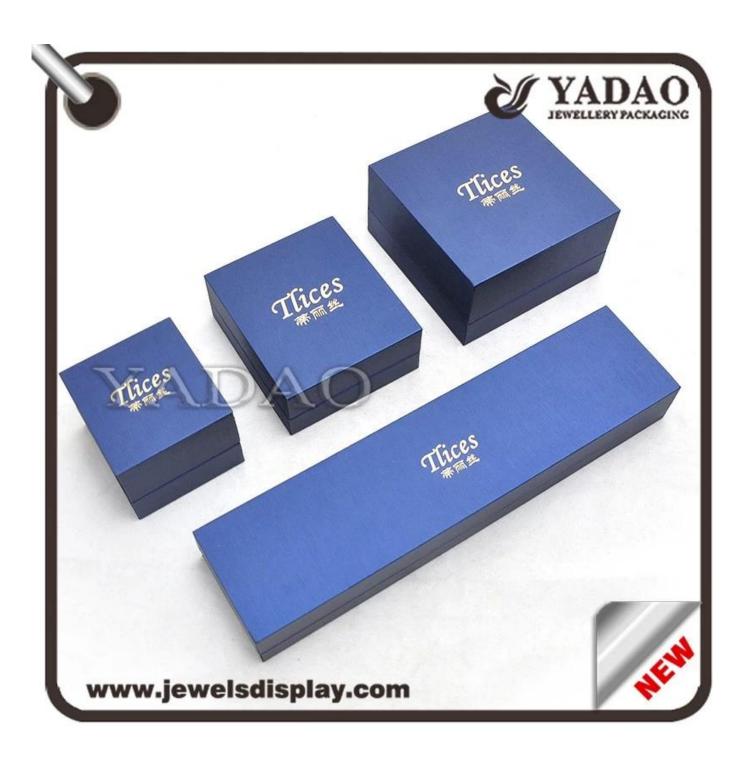

Custom blue PU leather jewellery box with velvet insert for necklace ring earrings and bracelet packing and jewelry shop counter party favors leatherette jewelry box

Pictures of Custom blue PU leather jewellery box with velvet insert for necklace ring earrings and bracelet packing and jewelry shop counter party favors leatherette jewelry box