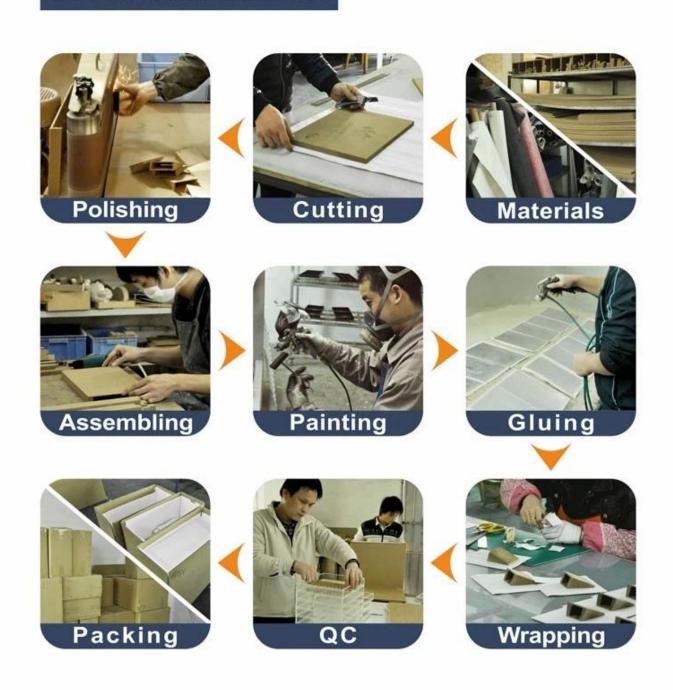

Custom blue PU leather jewellery box with velvet insert for necklace ring earrings and bracelet packing and jewelry shop counter party favors leatherette jewelry box

Pictures of Custom blue PU leather jewellery box with velvet insert for necklace ring earrings and bracelet packing and jewelry shop counter party favors leatherette jewelry box















Other products you may interested in:





Jewelry display

necklace stand





Jewelry pouch

Jewelry Display Stands





Jewelry Trays

<u>Jewelry Boxes</u>

## 

×

×

## **Production process:**

# **Production Process**





## **Shipping**

### **Certificates:**





#### **FAQ**

#### Q1. What's your product range?

- 1. Jewelry Display Stand---Earring/Necklace/Pendant/Bracelet/Bangle/Ring display holder
- 2. Jewelry Trays
- 3. Jewelry Display Sets
- 4. Jewelry Boxes---Paper Box/Plastic Box/Wooden Box/Velvet Box
- 5. Packaging---Jewelry Pouches/ Paper Gift Bags

#### Q2. Are you a direct manufacturer?

Yes. We have been specialized in jewelry displays and packaging for over 10 years since 2003.

#### Q3. Do you have stock items to sell?

No. We do customize. That means all details---size, material, color, quantity, design, logo--- will be finished follow your ideas.

#### Q4. Do you inspect the finished products?

Yes. Each step of production and finished products will be carried out inspection by QC dep