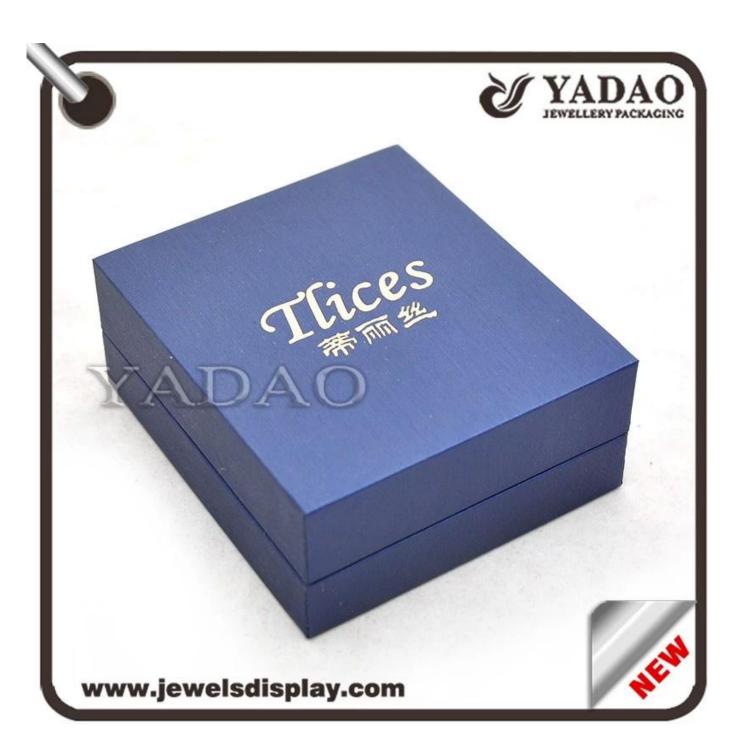

Custom blue PU leather jewellery box with velvet insert for necklace ring earrings and bracelet packing and jewelry shop counter party favors leatherette jewelry box

Pictures of Custom blue PU leather jewellery box with velvet insert for necklace ring earrings and bracelet packing and jewelry shop counter party favors leatherette jewelry box