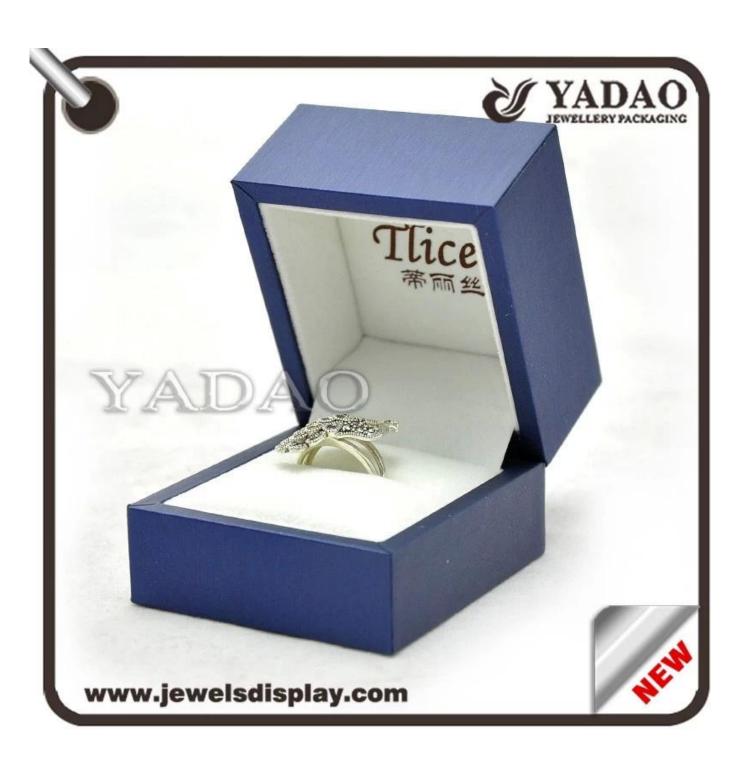

Custom blue PU leather jewellery box with velvet insert for necklace ring earrings and bracelet packing and jewelry shop counter party favors leatherette jewelry box

Pictures of Custom blue PU leather jewellery box with velvet insert for necklace ring earrings and bracelet packing and jewelry shop counter party favors leatherette jewelry box