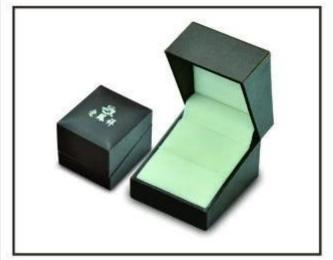

Custom blue PU leather jewellery box with velvet insert for necklace ring earrings and bracelet packing and jewelry shop counter party favors leatherette jewelry box

Pictures of Custom blue PU leather jewellery box with velvet insert for necklace ring earrings and bracelet packing and jewelry shop counter party favors leatherette jewelry box