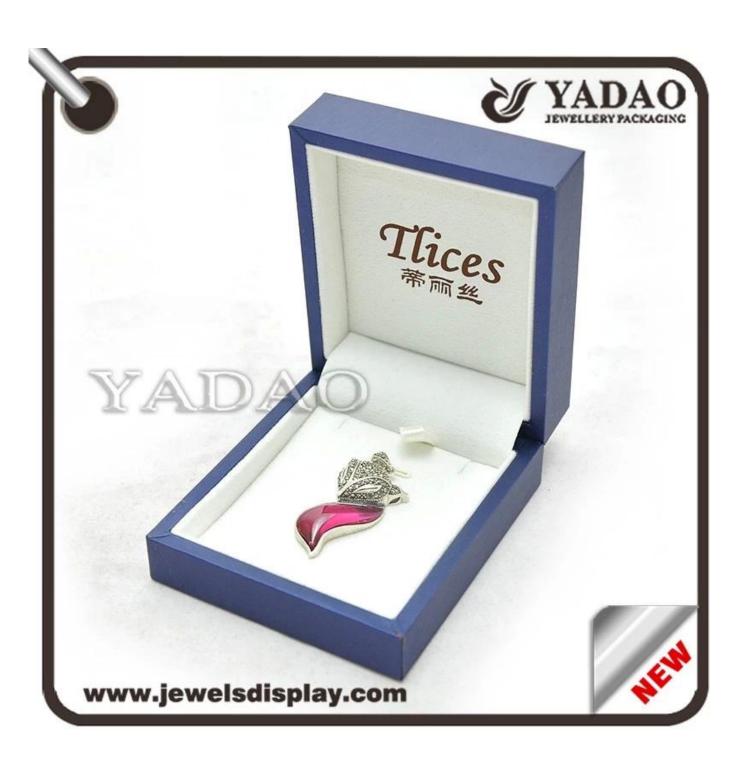

Custom blue PU leather jewellery box with velvet insert for necklace ring earrings and bracelet packing and jewelry shop counter party favors leatherette jewelry box

Pictures of Custom blue PU leather jewellery box with velvet insert for necklace ring earrings and bracelet packing and jewelry shop counter party favors leatherette jewelry box