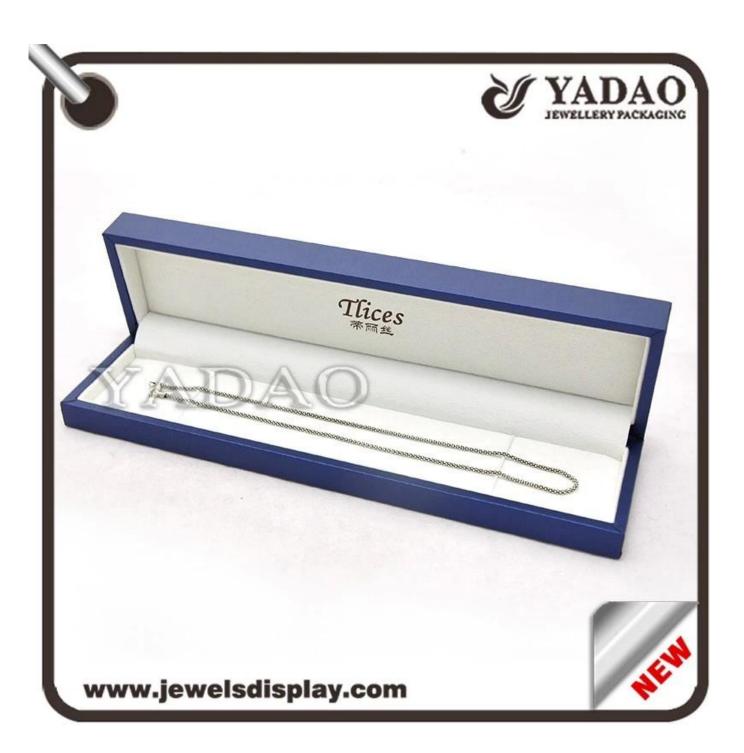

Custom blue PU leather jewellery box with velvet insert for necklace ring earrings and bracelet packing and jewelry shop counter party favors leatherette jewelry box

Pictures of Custom blue PU leather jewellery box with velvet insert for necklace ring earrings and bracelet packing and jewelry shop counter party favors leatherette jewelry box