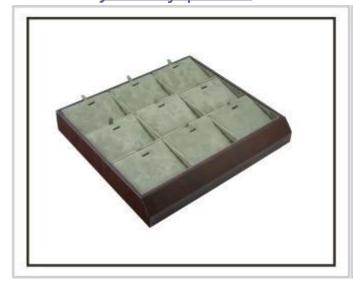

Custom blue PU leather jewellery box with velvet insert for necklace ring earrings and bracelet packing and jewelry shop counter party favors leatherette jewelry box

Pictures of Custom blue PU leather jewellery box with velvet insert for necklace ring earrings and bracelet packing and jewelry shop counter party favors leatherette jewelry box

Other products you may interested in:

Jewelry display

necklace stand

Jewelry pouch

Jewelry Display Stands

Jewelry Trays

<u>Jewelry Boxes</u>