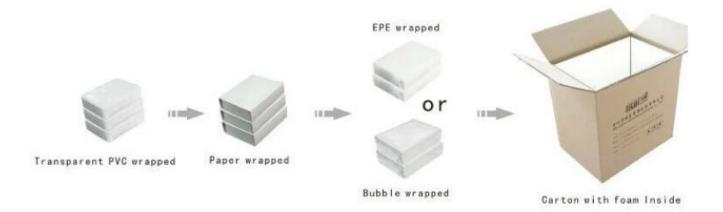

Custom blue PU leather jewellery box with velvet insert for necklace ring earrings and bracelet packing and jewelry shop counter party favors leatherette jewelry box

Pictures of Custom blue PU leather jewellery box with velvet insert for necklace ring earrings and bracelet packing and jewelry shop counter party favors leatherette jewelry box















Other products you may interested in:





Jewelry display

necklace stand





Jewelry pouch

Jewelry Display Stands





Jewelry Trays

<u>Jewelry Boxes</u>

## 

×

×

## **Production process:**

# **Production Process**





## **Shipping**

### **Certificates:**





#### **FAQ**

#### Q1. What's your product range?

- 1. Jewelry Display Stand---Earring/Necklace/Pendant/Bracelet/Bangle/Ring display holder
- 2. Jewelry Trays
- 3. Jewelry Display Sets
- 4. Jewelry Boxes---Paper Box/Plastic Box/Wooden Box/Velvet Box
- 5. Packaging---Jewelry Pouches/ Paper Gift Bags

#### Q2. Are you a direct manufacturer?

Yes. We have been specialized in jewelry displays and packaging for over 10 years since 2003.

#### Q3. Do you have stock items to sell?

No. We do customize. That means all details---size, material, color, quantity, design, logo--- will be finished follow your ideas.

#### Q4. Do you inspect the finished products?

Yes. Each step of production and finished products will be carried out inspection by QC depar