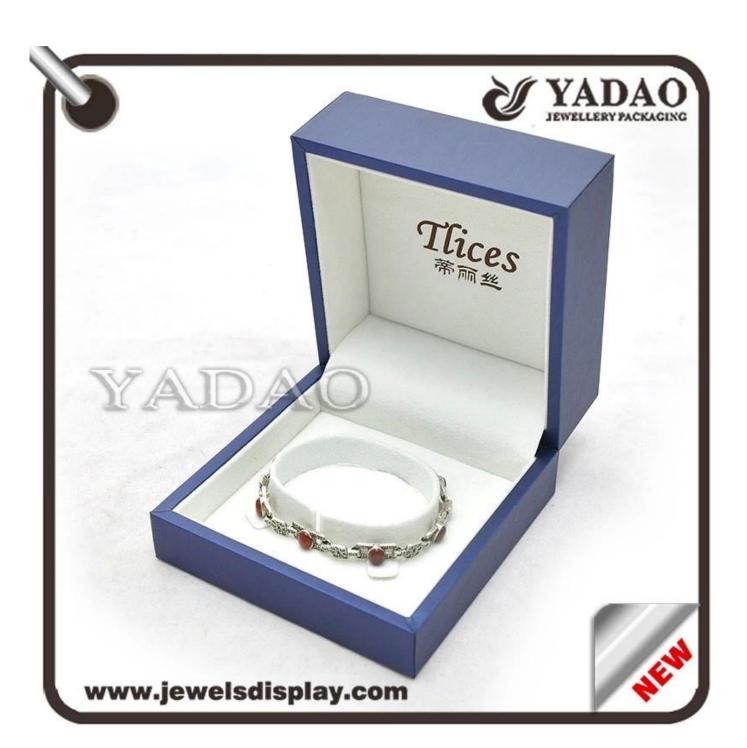

Custom blue PU leather jewellery box with velvet insert for necklace ring earrings and bracelet packing and jewelry shop counter party favors leatherette jewelry box

Pictures of Custom blue PU leather jewellery box with velvet insert for necklace ring earrings and bracelet packing and jewelry shop counter party favors leatherette jewelry box