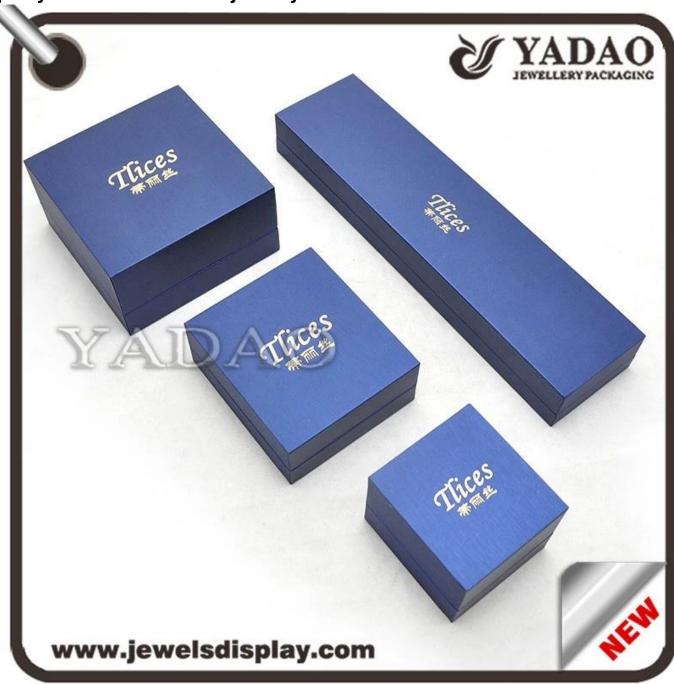

Custom blue PU leather jewellery box with velvet insert for necklace ring earrings and bracelet packing and jewelry shop counter party favors leatherette jewelry box

Pictures of Custom blue PU leather jewellery box with velvet insert for necklace ring earrings and bracelet packing and jewelry shop counter party favors leatherette jewelry box