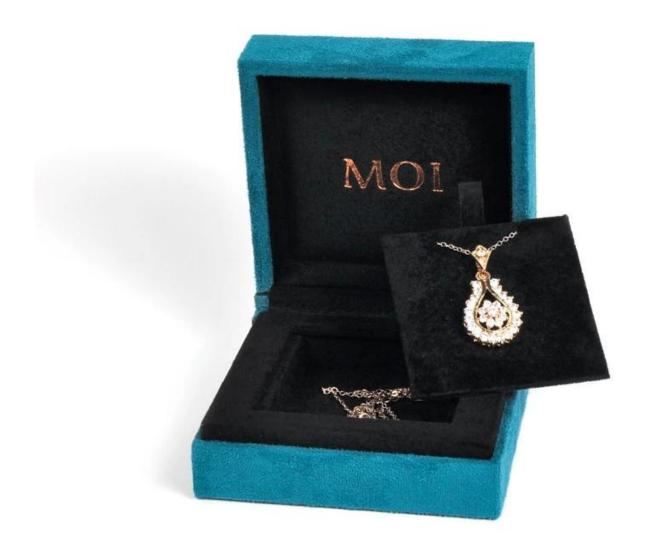

Custom Wholesale Velvet Fabric Jewellery Packaging, Necklace Bangle Bracelet Ring Set Jewelry Box

## Product discription:

| product name    | Custom Wholesale Velvet Fabric Jewellery Packaging, Necklace<br>Bangle Bracelet Ring Set Jewelry Box |
|-----------------|------------------------------------------------------------------------------------------------------|
| Material        | Plastic cover leather                                                                                |
| Size            | Customized                                                                                           |
| Color           | Customized                                                                                           |
| MOQ             | 1000 pcs                                                                                             |
| Logo            | It can be printed as your design                                                                     |
| Sample          | Available                                                                                            |
| OEM / ODM       | Offer                                                                                                |
| Place of origin | Guangdong, China (mainland)                                                                          |