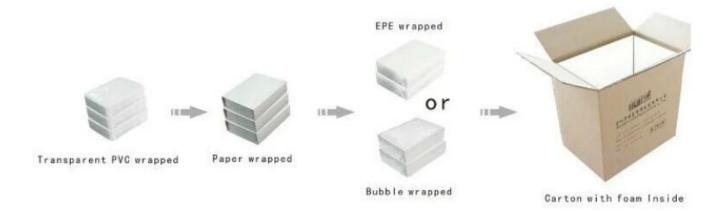

| 10-30 days                                                                 |
| Sample production time                                | 7 days                                                                     |
| Capacity                                              | 50000pcs/month                                                             |
| Brand name                                            | YADAO                                                                      |

Product photos













## Other products you may interested in:





## Jewelry display

## necklace stand





Jewelry pouch

Jewelry Display Stands





Jewelry Trays

<u>Jewelry Boxes</u>

## 



×

## **Production process:**

# **Production Process**



**Packaging & Delivery**□



## **Shipping**



### **Certificates:**





### **FAQ**

### Q1. What's your product range?

- 1. Jewelry Display Stand---Earring/Necklace/Pendant/Bracelet/Bangle/Ring display holder
- 2. Jewelry Trays
- 3. Jewelry Display Sets
- 4. Jewelry Boxes---Paper Box/Plastic Box/Wooden Box/Velvet Box
- 5. Packaging---Jewelry Pouches/ Paper Gift Bags

### Q2. Are you a direct manufacturer?

Yes. We have been specialized in jewelry displays and packaging for over 10 years since 2003.

### Q3. Do you have stock items to sell?

No. We do customize. That means all details---size, material, color, quantity, design, logo--- will be finished follow your ideas.

### Q4. Do you inspect the finished products?

Yes. Each step of production and finished products will be carried out inspection by QC departme