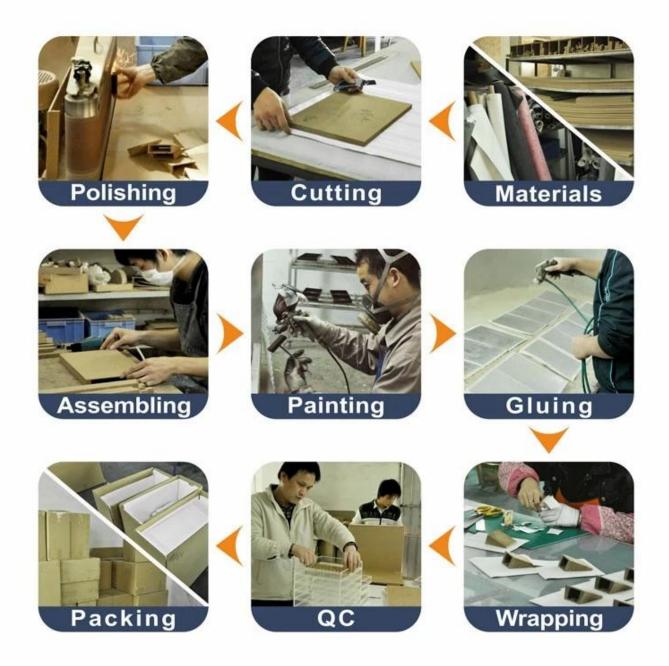

Production lead time                                  | 10-30 days                                                                 |
| Sample production time                                | 7 days                                                                     |
| Capacity                                              | 50000pcs/month                                                             |
| Brand name                                            | YADAO                                                                      |

Product photos













## Other products you may interested in:





## Jewelry display

## necklace stand





Jewelry pouch

Jewelry Display Stands





Jewelry Trays

<u>Jewelry Boxes</u>

## 



×

## **Production process:**

# **Production Process**



**Packaging & Delivery**□



## **Shipping**



### **Certificates:**





### **FAQ**

### Q1. What's your product range?

- 1. Jewelry Display Stand---Earring/Necklace/Pendant/Bracelet/Bangle/Ring display holder
- 2. Jewelry Trays
- 3. Jewelry Display Sets
- 4. Jewelry Boxes---Paper Box/Plastic Box/Wooden Box/Velvet Box
- 5. Packaging---Jewelry Pouches/ Paper Gift Bags

### Q2. Are you a direct manufacturer?

Yes. We have been specialized in jewelry displays and packaging for over 10 years since 2003.

### Q3. Do you have stock items to sell?

No. We do customize. That means all details---size, material, color, quantity, design, logo--- will be finished follow your ideas.

### Q4. Do you inspect the finished products?

Yes. Each step of production and finished products will be carried