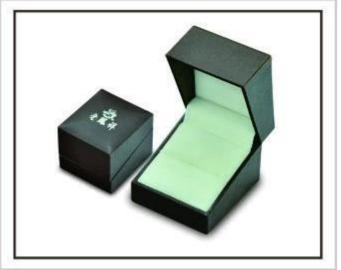

Custom Wedding ring box for engagement velvet ring box

| castom vicading mig box for engagement vervet mig box |                                                                            |
|-------------------------------------------------------|----------------------------------------------------------------------------|
| Name                                                  | display box                                                                |
| Item number:                                          | 6                                                                          |
| Size(LengthXWidthXHeight):                            | customized                                                                 |
| Material:                                             | velvet/pu/plastic/wood/paper                                               |
| Color                                                 | customized                                                                 |
| Technique                                             | Machine and handmade                                                       |
| MOQ                                                   | 50PCS                                                                      |
| Payment                                               | L/C,T/T, western union.30% deposit in advance, 70% balance before shipment |
| Packing                                               | can be adjusted                                                            |
| Production lead time                                  | 10-30 days                                                                 |
| Sample production time                                | 7 days                                                                     |
| Capacity                                              | 50000pcs/month                                                             |
| Brand name                                            | YADAO                                                                      |