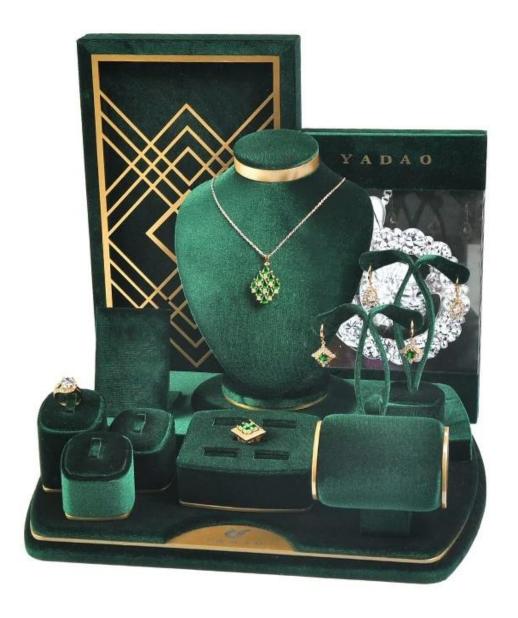

## Product discription:

| product name    | Custom Showcase Bracelet Earrings Ring Necklace Stand Jewelry Display Props Set With Bust |
|-----------------|-------------------------------------------------------------------------------------------|
| Size            | Customized                                                                                |
| Color           | Customized                                                                                |
| MOQ             | 10sets                                                                                    |
| Logo            | It can be printed as your design                                                          |
| Sample          | Available                                                                                 |
| OEM / ODM       | Offer                                                                                     |
| Place of origin | Guangdong, China (mainland)                                                               |