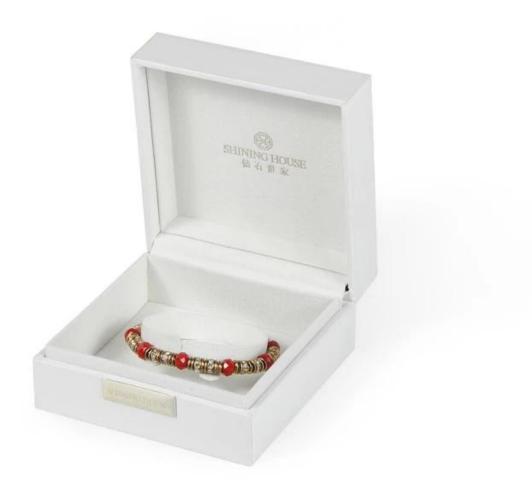

Custom Pure White Bangle Ring Necklace Bracelet Separated Lid Jewelry Box











# Other products you may interested in:







## **Cooperation partner:**































### FAQ

#### Q1. What's your product range?

- 1. Jewelry Display Stand---Earring/Necklace/Pendant/Bracelet/Bangle/Ring display holder
- 2. Jewelry Trays
- 3. Jewelry Display Sets
- 4. Jewelry Boxes---Paper Box/Plastic Box/Wooden Box/Velvet Box
- 5.Packaging---Jewelry Pouches/ Paper Gift Bags

#### Q2. Are you a direct manufacturer?

Yes. We have been specialized in jewelry displays and packaging for over 10 years since 2003.

#### Q3. Do you have stock items to sell?

No. We do customize. That means all details---size, material, color, quantity, design, logo--- will be finished follow your ideas.

#### Q4. Do you inspect the finished products?

Yes. Each step of production and fi