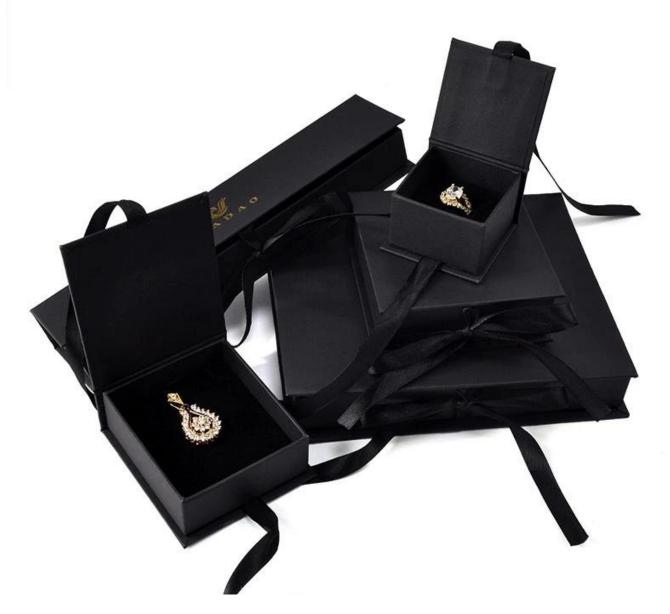

## Product discription:

| Product Name    | Custom Printed Jewelry box packaging Personalized Logo paper<br>Cardboard Box with ribbon closure |
|-----------------|---------------------------------------------------------------------------------------------------|
| Size            | Customized                                                                                        |
| Color           | Customized                                                                                        |
| MOQ             | 1000 pcs                                                                                          |
| Logo            | It can be printed as your design                                                                  |
| Sample          | Available                                                                                         |
| OEM / ODM       | Offer                                                                                             |
| Place of origin | Guangdong, China (mainland)                                                                       |

**Product details:** 