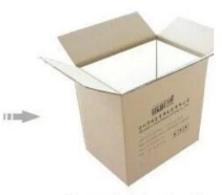

## Packaging and delivery []

Bubble wrapped

Carton with foam Inside

### Shipment: