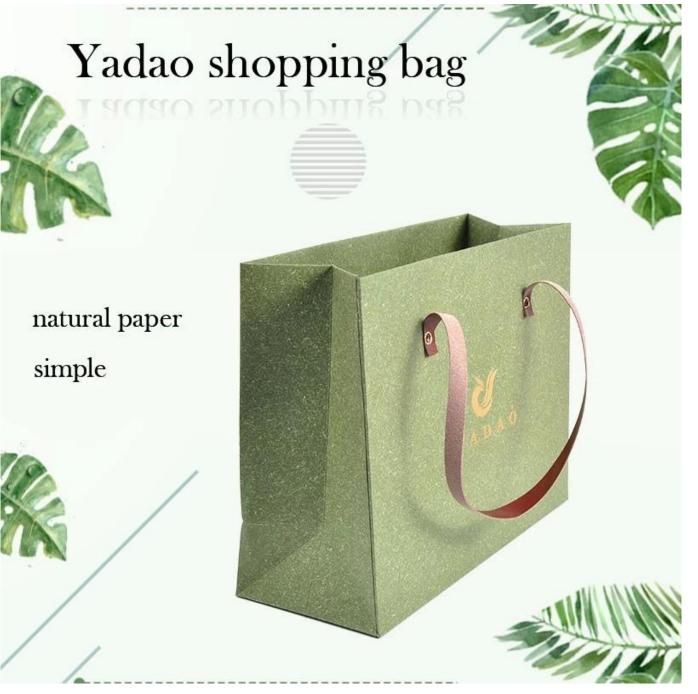

Personalized paper shopping bag for jewelry or gift packaging with leather handle

# make a unique nice bag , let your customers

# keep it and remember you.