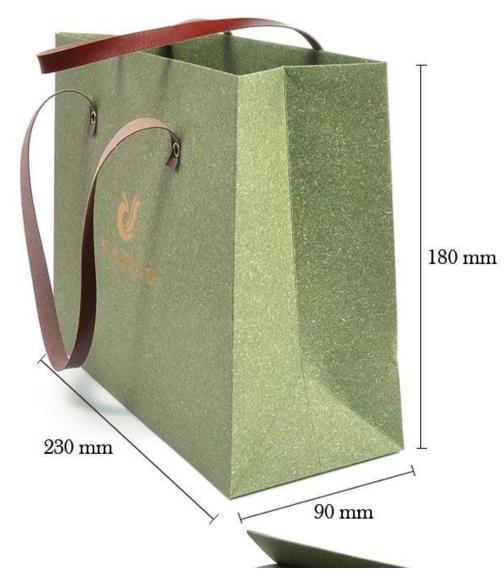

Personalized paper shopping bag for jewelry or gift packaging with leather handle