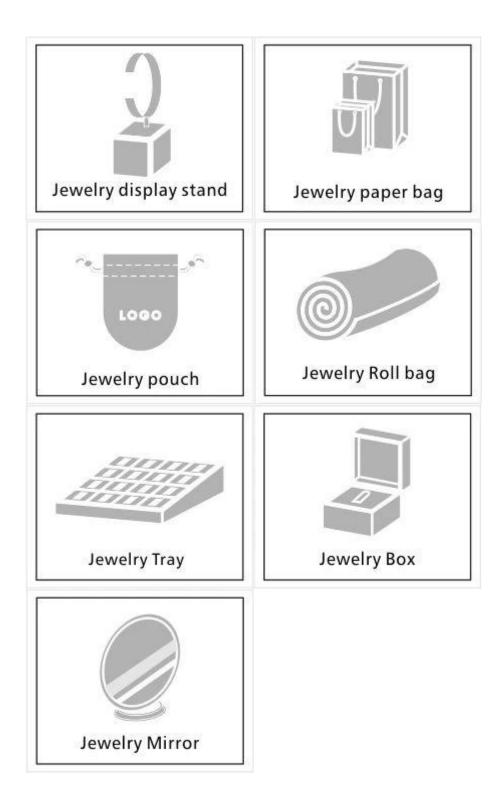

# Other products you might be interested in:

### Q1. What is your product range?

- 1. Display rack for jewelry --- earring / necklace / pendant / bracelet / bracelet / door display ring
- 2. Jewelry trays
- 3. Jewelry display set
- 4. Jewelry boxes --- paper box / plastic box / wooden box / velvet box
- 5. Packaging: jewelry bags / paper gift bags