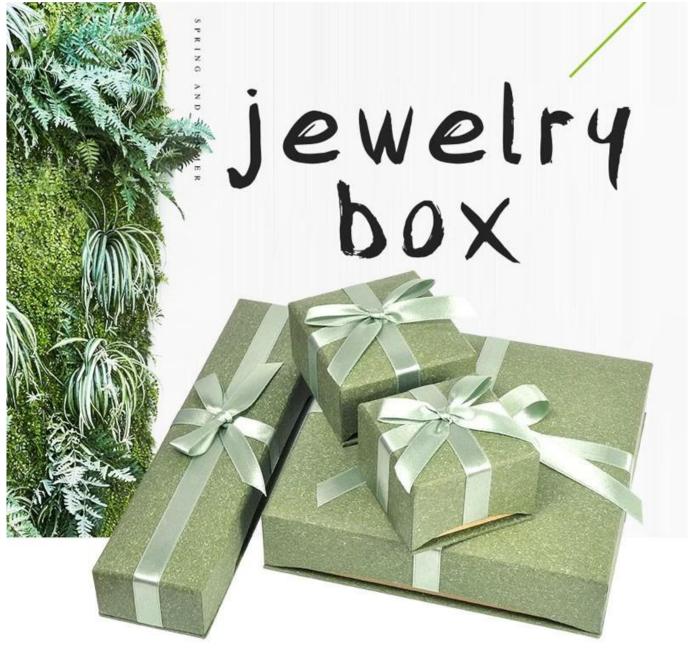

Custom Natural Green Paper Box for Jewelry Packaging with Separated Lid and Ribbon Bow Tie

# pendant box size: 75\*80\*40 mm

natural paper box +separated lid with ribbon bow tie + sponge inserts — when nature meets modern, you will find the love.

ring box size: 65\*65\*45 mm

# pendant box size: 75\*80\*40 mm