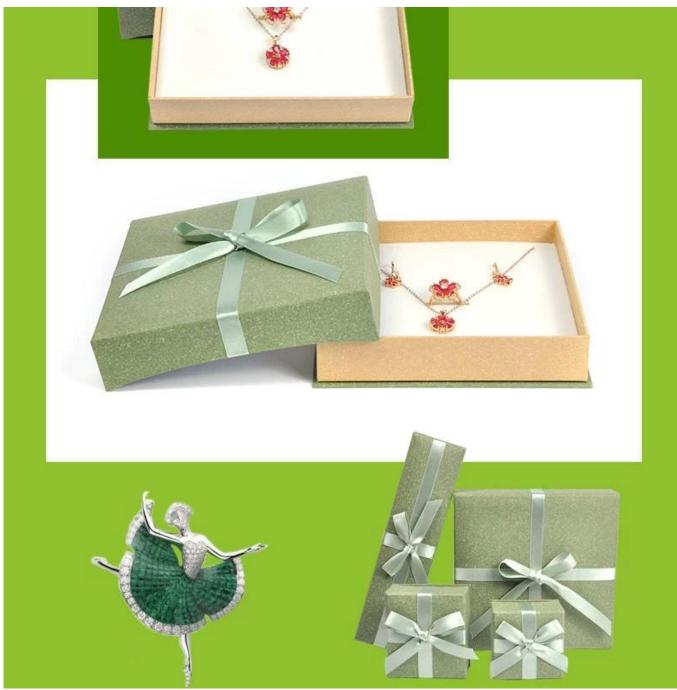

Custom Natural Green Paper Box for Jewelry Packaging with Separated Lid and Ribbon Bow Tie









# pendant box size: 75\*80\*40 mm



natural paper box +separated lid with ribbon bow tie + sponge inserts — when nature meets modern, you will find the love.



ring box size: 65\*65\*45 mm





# pendant box size: 75\*80\*40 mm







## Other products you may interested in:





## **Environment**

×

×

## **Production process:**

# **Production Process**



Packaging & Delivery



### Shipping[]



### **Certificates:**





**Cooperation partner:** 































### FAQ

#### Q1. What's your product range?

- 1. Jewelry Display Stand---Earring/Necklace/Pendant/Bracelet/Bangle/Ring display holder
- 2. Jewelry Trays
- 3. Jewelry Display Sets
- 4. Jewelry Boxes---Paper Box/Plastic Box/Wooden Box/Velvet Box
- 5.Packaging---Jewelry Pouches/ Paper Gift Bags

#### Q2. Are you a direct manufacturer?

Yes. We have been specialized in jewelry displays and packaging for over 10 years since 2003.

#### Q3. Do you have stock items to sell?

No. We do customize. That means all details---size, material, color,