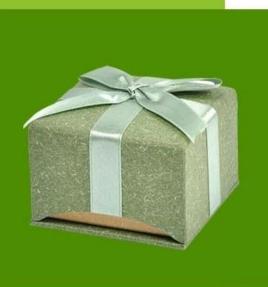

# pendant box size: 75\*80\*40 mm

natural paper box +separated lid with ribbon bow tie + sponge inserts — when nature meets modern, you will find the love.

ring box size: 65\*65\*45 mm

# pendant box size: 75\*80\*40 mm