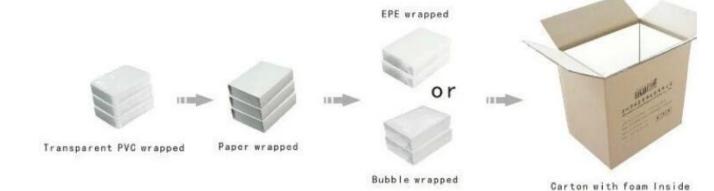

Custom Natural Green Paper Box for Jewelry Packaging with Separated Lid and Ribbon Bow Tie









# pendant box size: 75\*80\*40 mm



natural paper box +separated lid with ribbon bow tie + sponge inserts — when nature meets modern, you will find the love.



ring box size: 65\*65\*45 mm





# pendant box size: 75\*80\*40 mm







## Other products you may interested in:





## **Environment**

×

×

## **Production process:**

# **Production Process**



Packaging & Delivery



### Shipping[]



### **Certificates:**





**Cooperation partner:** 































### FAQ

#### Q1. What's your product range?

- 1. Jewelry Display Stand---Earring/Necklace/Pendant/Bracelet/Bangle/Ring display holder
- 2. Jewelry Trays
- 3. Jewelry Display Sets
- 4. Jewelry Boxes---Paper Box/Plastic Box/Wooden Box/Velvet Box
- 5.Packaging---Jewelry Pouches/ Paper Gift Bags

#### Q2. Are you a direct manufacturer?

Yes. We have been specialized in jewelry displays and packaging for over 10 years since 2003.

#### Q3. Do you have stock items to sell?

No. We do customize. That means all details---size, material, color, quantity, design, logo--- will be finished follow your ideas.

#### Q4. Do you inspect the finished products?

Yes. Each step of production and finished