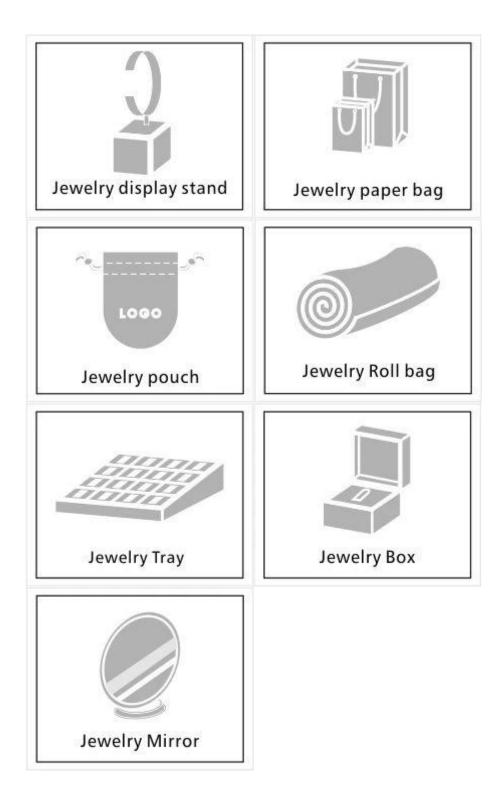

## Other products you may interested in:

#### Q1. What's your product range?

- 1. Jewelry Display Stand---Earring/Necklace/Pendant/Bracelet/Bangle/Ring display holder
- 2. Jewelry Trays
- 3. Jewelry Display Sets
- 4. Jewelry Boxes---Paper Box/Plastic Box/Wooden Box/Velvet Box
- 5.Packaging---Jewelry Pouches/ Paper Gift Bags