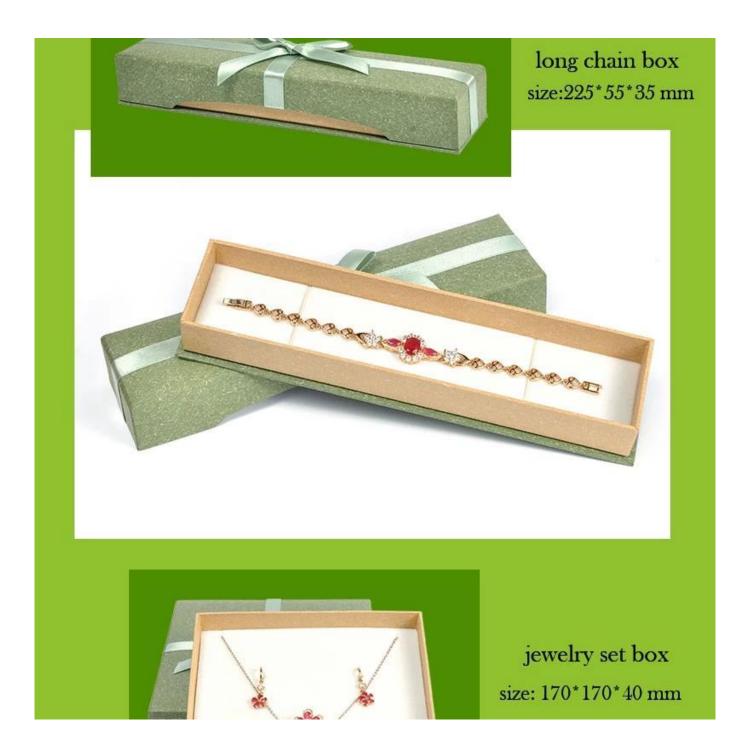

Custom Natural Green Paper Box for Jewelry Packaging with Separated Lid and Ribbon Bow Tie









# pendant box size: 75\*80\*40 mm



natural paper box +separated lid with ribbon bow tie + sponge inserts — when nature meets modern, you will find the love.



ring box size: 65\*65\*45 mm





# pendant box size: 75\*80\*40 mm







## Other products you may interested in:





## **Environment**

×

×

## **Production process:**

# **Production Process**



Packaging & Delivery



### Shipping[]



### **Certificates:**





**Cooperation partner:** 































### FAQ

#### Q1. What's your product range?

- 1. Jewelry Display Stand---Earring/Necklace/Pendant/Bracelet/Bangle/Ring display holder
- 2. Jewelry Trays
- 3. Jewelry Display Sets
- 4. Jewelry Boxes---Paper Box/Plastic Box/Wooden Box/Velvet Box
- 5.Packaging---Jewelry Pouches/ Paper Gift Bags

#### Q2. Are you a direct manufacturer?

Yes. We have been specialized in jewelry displays and packaging for over 10 years since 2003.

#### Q3. Do you have stock items to sell?

No. We do customize. That means all details---size, material, color