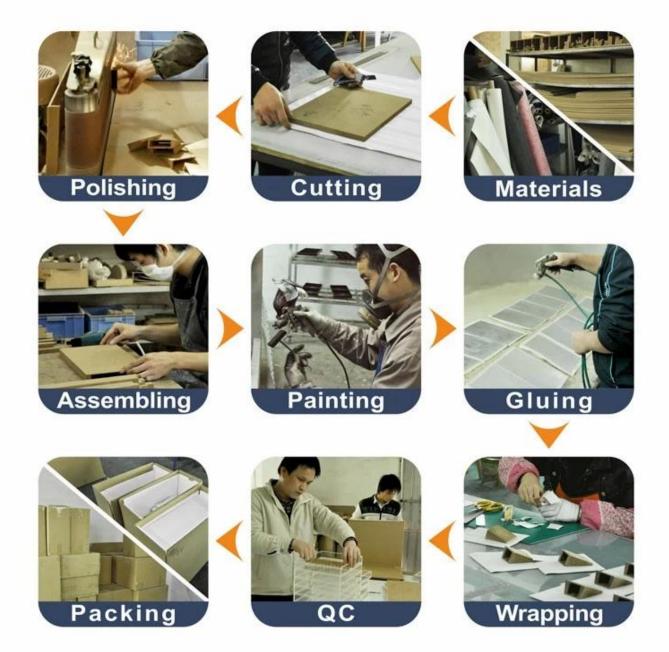

Custom Natural Green Paper Box for Jewelry Packaging with Separated Lid and Ribbon Bow Tie









# pendant box size: 75\*80\*40 mm



natural paper box +separated lid with ribbon bow tie + sponge inserts — when nature meets modern, you will find the love.



ring box size: 65\*65\*45 mm





# pendant box size: 75\*80\*40 mm







## Other products you may interested in:





## **Environment**

×

×

## **Production process:**

# **Production Process**



Packaging & Delivery



### Shipping[]



### **Certificates:**





**Cooperation partner:** 































### FAQ

#### Q1. What's your product range?

- 1. Jewelry Display Stand---Earring/Necklace/Pendant/Bracelet/Bangle/Ring display holder
- 2. Jewelry Trays
- 3. Jewelry Display Sets
- 4. Jewelry Boxes---Paper Box/Plastic Box/Wooden Box/Velvet Box
- 5.Packaging---Jewelry Pouches/ Paper Gift Bags

#### Q2. Are you a direct manufacturer?

Yes. We have been specialized in jewelry displays and packaging for over 10 years since 2003.

#### Q3. Do you have stock items to sell?

No. We do customize. That means all details---size, material, color, quantity, design, logo--- will be finished follow your ideas.

#### Q4. Do you inspect the finished products?

Yes. Each step of