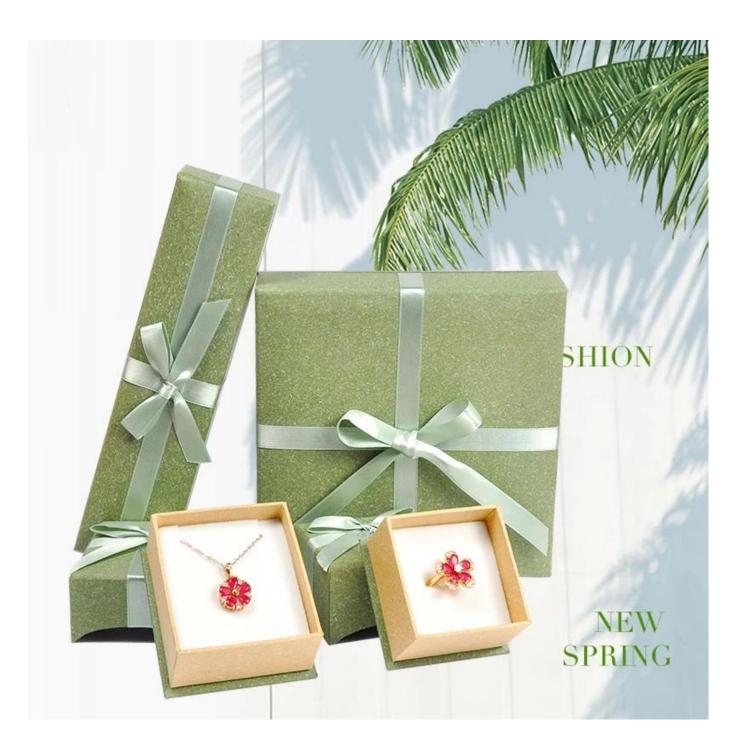

Custom Natural Green Paper Box for Jewelry Packaging with Separated Lid and Ribbon Bow Tie

# pendant box size: 75\*80\*40 mm

natural paper box +separated lid with ribbon bow tie + sponge inserts — when nature meets modern, you will find the love.

ring box size: 65\*65\*45 mm

# pendant box size: 75\*80\*40 mm