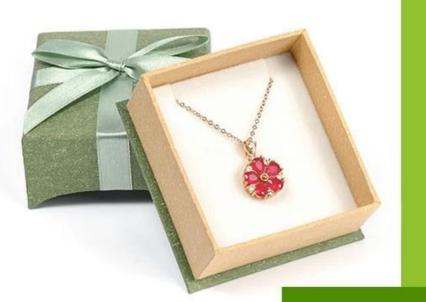

# pendant box size: 75\*80\*40 mm

natural paper box +separated lid with ribbon bow tie + sponge inserts — when nature meets modern, you will find the love.

ring box size: 65\*65\*45 mm

# pendant box size: 75\*80\*40 mm