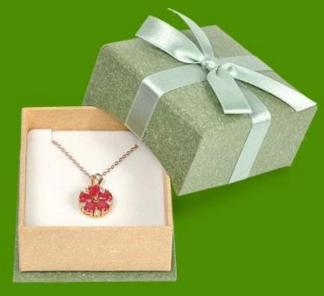

# pendant box size: 75\*80\*40 mm

natural paper box +separated lid with ribbon bow tie + sponge inserts — when nature meets modern, you will find the love.

ring box size: 65\*65\*45 mm

# pendant box size: 75\*80\*40 mm