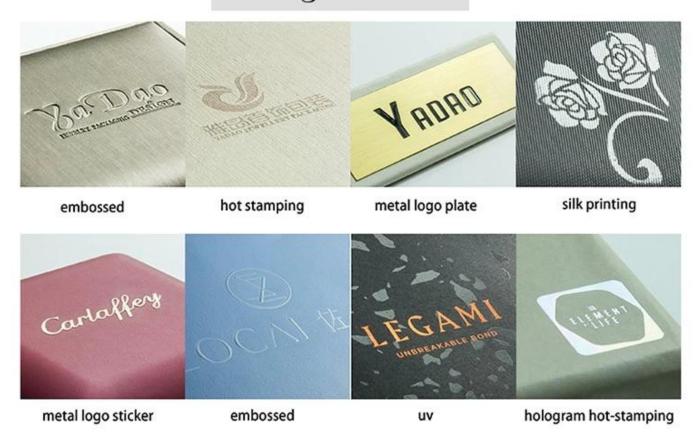

ithout Logo                                                                |
| Mass Production    | 20-30 Days                                                                                                |
| Shipment           | Express , Boat , air freight                                                                              |
| Production Process | Cutting, Grinding, Polishing, Laser Engraving, Sandblast, Hot-Bend Forming, Sticking, Cleaning., Packing. |
| Application        | Promotional, Shopping, Gift, Advertising, Packaging                                                       |
| Payment            | T/T, Paypal, Western Union, L/C, Trade Assurance                                                          |

### PRODUCTION DESCRIPTION:









Logo Crafts:

## logo crafts



### Other products you may be interested in:





#### **HOT PRODUCTS:**





















## Yadao Headquarter





OUR SHOW:













## **CERTIFICATE:**





### **COOPERATIVE BRAND:**































## **FAQ:**

Q1: Do you accept custom boxes/products in my own logo and design printing?

R1: Yes. As a factory, most of our products are customized, It will be great if you can send us artworks. However, if you just have an idea, please don't worry, our experienced design team will also be glad to work it out until satisfied you.

Q2:Can you produce according to customers' design?

R2:Of course, we are professional manufacturer we has our own supporting mold center, and we always ready to provide customers with supporting services and personalized service at anytim