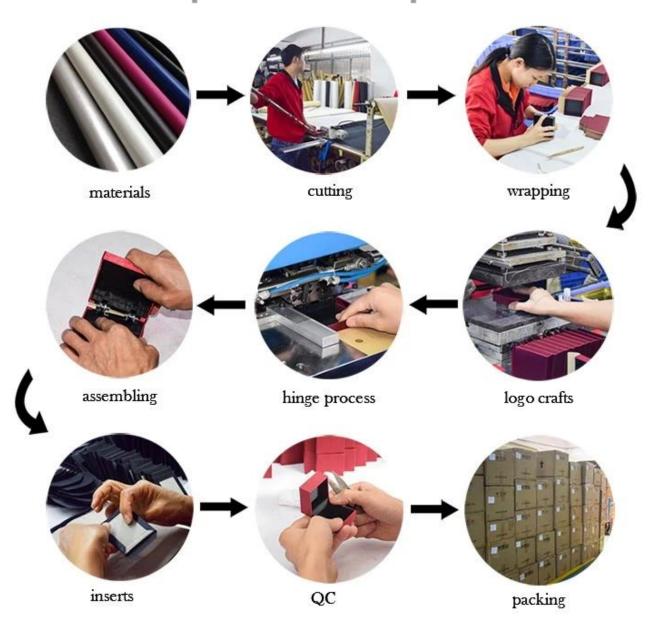

--------|----------------------------------|
| Size            | Customized                       |
| Color           | Customized                       |
| MOQ             | 1000 pcs                         |
| Logo            | It can be printed as your design |
| Sample          | Available                        |
| OEM / ODM       | Offer                            |
| Place of origin | Guangdong, China (mainland)      |

## **Product details:**



## Other products that may interest you:







#### **Environment**:



×

Our exhibition []

2019 Hongkong international jewellery show



# 2018 Hongkong international jewellery show



# 2017 Hongkong international jewellery show



Visiting customer:



## **Productive process:**

## **Production Process**



# Box production process



Packaging and delivery []





### **Shipment:**













#### certificate:





**Cooperation partners:** 































#### **FAQ**

#### Q1. What is your product range?

- 1. Jewelry display --- Earrings / necklace / pendant / bracelet / bracelet / display stand
- 2. Trays for jewelry
- 3. Jewelry set
- 4. jewelry box --- paper box / plastic box / wooden box / velvet box
- 5. Packaging --- Jewelry bags / Paper gift bags

#### Q2. Are you a direct manufacturer?

Yes. Since 2003 we have been specializing in jewelery and packaging displays for over 10 years.

#### Q3. Do you have items in stock to sell?

No. We customize. This means that all the details --- size, material, color, quantity, design, logo --- will be finished following your ideas.

#### Q4. Do you insp