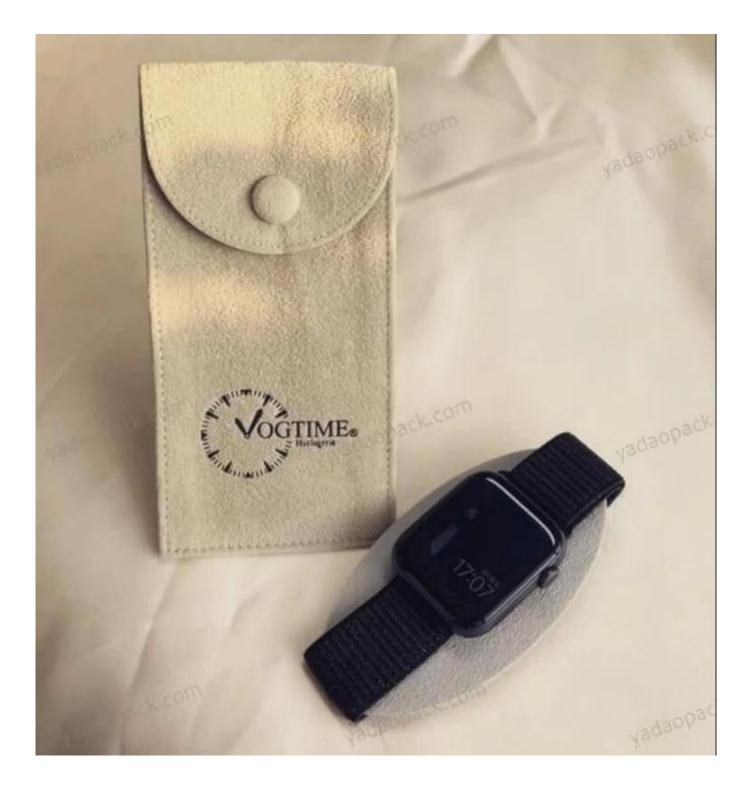

# Custom Logo Luxury watch pouch with pad

# Product discription:

| Product Name    | Custom Logo Luxury watch pouch with pad |
|-----------------|-----------------------------------------|
| Size            | Customized                              |
| Color           | Customized                              |
| MOQ             | 1000 pcs                                |
| Logo            | It can be printed as your design        |
| Sample          | Available                               |
| OEM / ODM       | Offer                                   |
| Place of origin | Guangdong, China (mainland)             |

Product details:



# Other products that may interest you:

x x x x x x x x x x

### Environment:

×

×

Our exhibition 🛛

×

××

Visiting customer:

**Productive process:** 

××

# Packaging and delivery

×× Shipment: ×

### certificate:

×

×

**Cooperation partners:** 

× FAQ

#### Q1. What is your product range?

1. Jewelry display --- Earrings / necklace / pendant / bracelet / bracelet / display stand

2. Trays for jewelry

3. Jewelry set

4. jewelry box --- paper box / plastic box / wooden box / velvet box

5.Packaging --- Jewelry bags / Paper gift bags

#### Q2. Are you a direct manufacturer?

Yes. Since 2003 we have been specializing in jewelery and packaging displays for over 10 years.

#### Q3. Do you have items in stock to sell?

No. We customize. This means that all the details --- size, materi