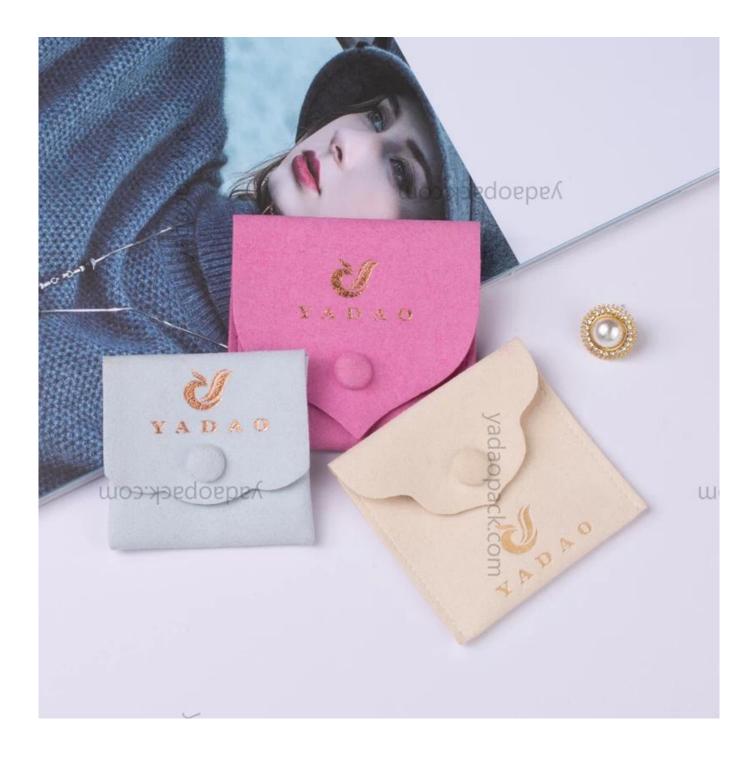

### Custom Logo Luxury Jewelry Pouch Box Packaging, Microfiber Envelope Flap Package Pouch

# Product discription:

| Product Name    | Custom Logo Luxury Microfiber Jewelry Envelope Bag Suede Velvet<br>Flap Jewelry Packing Pouch |
|-----------------|-----------------------------------------------------------------------------------------------|
| Size            | Customized                                                                                    |
| Color           | Customized                                                                                    |
| MOQ             | 1000 pcs                                                                                      |
| Logo            | It can be printed as your design                                                              |
| Sample          | Available                                                                                     |
| OEM / ODM       | Offer                                                                                         |
| Place of origin | Guangdong, China (mainland)                                                                   |

## **Product details:**