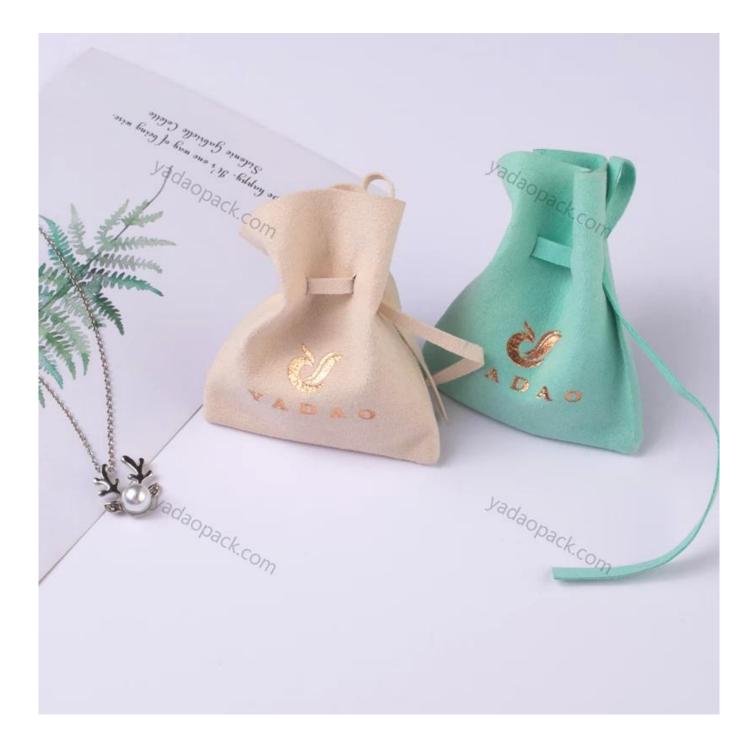

## Product discription:

| product name    | Custom Logo Luxury Jewelry Pouch Box Packaging, Microfiber<br>Envelope Flap Package Pouch |
|-----------------|-------------------------------------------------------------------------------------------|
| Size            | Customized                                                                                |
| Color           | Customized                                                                                |
| MOQ             | 1000 pcs                                                                                  |
| Logo            | It can be printed as your design                                                          |
| Sample          | Available                                                                                 |
| OEM / ODM       | Offer                                                                                     |
| Place of origin | Guangdong, China (mainland)                                                               |