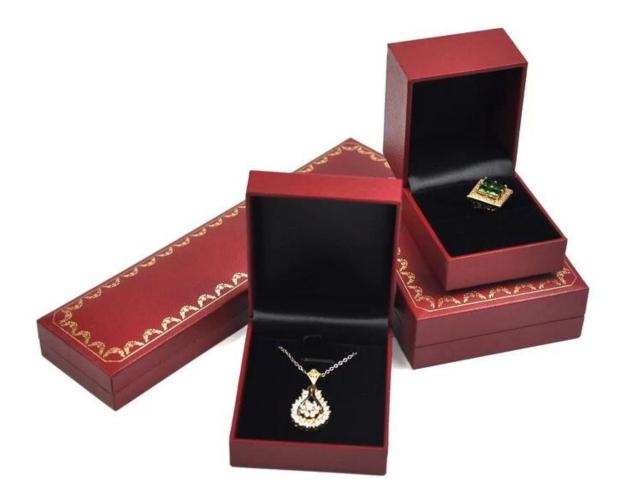

## Product discription:

| product name    | Custom Jewelry Boxes with Logo Packaging Jewelry Drawer Box with<br>Insert For Necklace Silk Scarf Wedding Greeting Card |
|-----------------|--------------------------------------------------------------------------------------------------------------------------|
| Material        | Plastic                                                                                                                  |
| Size            | Customized                                                                                                               |
| Color           | Customized                                                                                                               |
| MOQ             | 1000 pcs                                                                                                                 |
| Logo            | It can be printed as your design                                                                                         |
| Sample          | Available                                                                                                                |
| OEM / ODM       | Offer                                                                                                                    |
| Place of origin | Guangdong, China (mainland)                                                                                              |

**Product details:** 