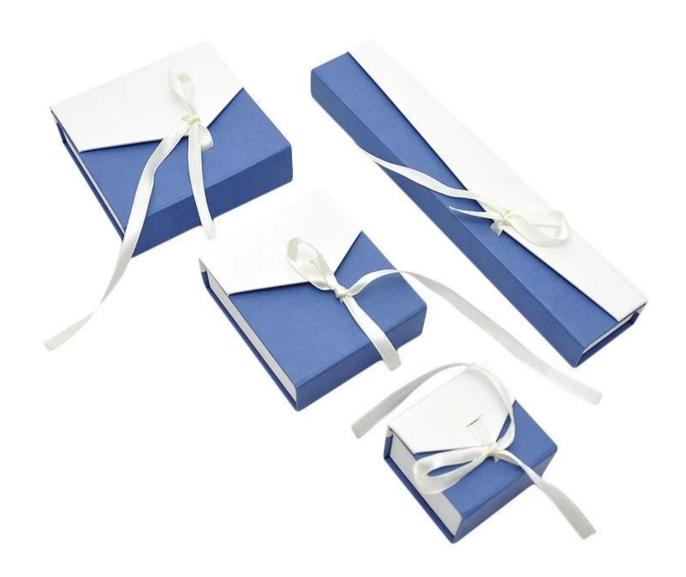

# Custom Elegant White and Blue Folded Jewelry Box with Ribbon

24 hours of service click here to contact us at once.

### **Product Discription:**

| Product Name       | Custom Elegant White and Blue Folded Jewelry Box with Ribbon                                                                                                                 |
|--------------------|------------------------------------------------------------------------------------------------------------------------------------------------------------------------------|
| Material           | MDF, Solid Wood, Resin, Paperboard, Ice Velvet, Long/Medium/Short Plush, Microfiber, PU Leather, Leatherette, Paper, Coated Paper, Acrylic/Plexiglass/Organic Glass, Crystal |
| Size               | Will be according to clients' requests                                                                                                                                       |
| Color              | Customized Color                                                                                                                                                             |
| MOQ                | 3000 PCS                                                                                                                                                                     |
| Logo               | Embossing, Stamping, silk printing, Varnishing, Glossy Lamination, Matt Lamination                                                                                           |
| OEM/ODM            | Available                                                                                                                                                                    |
| Speciality         | Handmade, Recycled, High Quality                                                                                                                                             |
| Accessories        | Hook, Button, Hinge, Ribbon, Foam/Sponge, Small Pillow, Glass/Acrylic Window                                                                                                 |
| Packing            | According to Custom Made                                                                                                                                                     |
| Sample time        | 5-7 Days with Logo , 1-3 Days without Logo                                                                                                                                   |
| Mass Production    | 20-30 Days                                                                                                                                                                   |
| Shipment           | Express , Boat , air freight                                                                                                                                                 |
| Production Process | Cutting, Grinding, Polishing, Laser Engraving, Sandblast, Hot-Bend Forming, Sticking, Cleaning., Packing.                                                                    |
| Application        | Promotional, Shopping, Gift, Advertising, Packaging                                                                                                                          |
| Payment            | T/T, Paypal, Western Union, L/C, Trade Assurance                                                                                                                             |