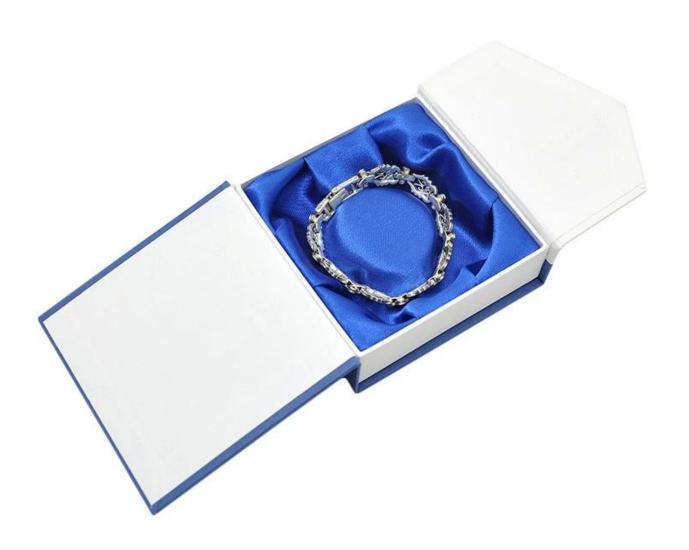

# Custom Elegant White and Blue Folded Jewelry Box with Ribbon

24 hours of service click here to contact us at once.

### **Product Discription:**

| Product Name       | Custom Elegant White and Blue Folded Jewelry Box with Ribbon                                                                                                                 |
|--------------------|------------------------------------------------------------------------------------------------------------------------------------------------------------------------------|
| Material           | MDF, Solid Wood, Resin, Paperboard, Ice Velvet, Long/Medium/Short Plush, Microfiber, PU Leather, Leatherette, Paper, Coated Paper, Acrylic/Plexiglass/Organic Glass, Crystal |
| Size               | Will be according to clients' requests                                                                                                                                       |
| Color              | Customized Color                                                                                                                                                             |
| MOQ                | 3000 PCS                                                                                                                                                                     |
| Logo               | Embossing, Stamping, silk printing, Varnishing, Glossy Lamination, Matt Lamination                                                                                           |
| OEM/ODM            | Available                                                                                                                                                                    |
| Speciality         | Handmade, Recycled, High Quality                                                                                                                                             |
| Accessories        | Hook, Button, Hinge, Ribbon, Foam/Sponge, Small Pillow, Glass/Acrylic Window                                                                                                 |
| Packing            | According to Custom Made                                                                                                                                                     |
| Sample time        | 5-7 Days with Logo , 1-3 Days without Logo                                                                                                                                   |
| Mass Production    | 20-30 Days                                                                                                                                                                   |
| Shipment           | Express , Boat , air freight                                                                                                                                                 |
| Production Process | Cutting, Grinding, Polishing, Laser Engraving, Sandblast, Hot-Bend Forming, Sticking, Cleaning., Packing.                                                                    |
| Application        | Promotional, Shopping, Gift, Advertising, Packaging                                                                                                                          |
| Payment            | T/T, Paypal, Western Union, L/C, Trade Assurance                                                                                                                             |