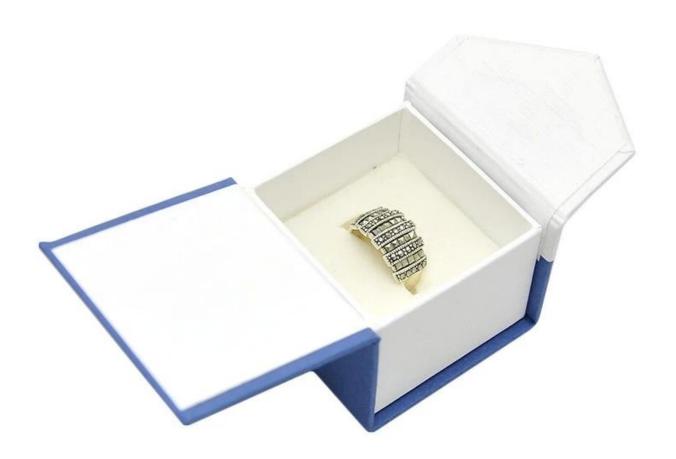

# Custom Elegant White and Blue Folded Jewelry Box with Ribbon

24 hours of service click here to contact us at once.

### **Product Discription:**

| Product Name       | Custom Elegant White and Blue Folded Jewelry Box with Ribbon                                                                                                                 |
|--------------------|------------------------------------------------------------------------------------------------------------------------------------------------------------------------------|
| Material           | MDF, Solid Wood, Resin, Paperboard, Ice Velvet, Long/Medium/Short Plush, Microfiber, PU Leather, Leatherette, Paper, Coated Paper, Acrylic/Plexiglass/Organic Glass, Crystal |
| Size               | Will be according to clients' requests                                                                                                                                       |
| Color              | Customized Color                                                                                                                                                             |
| MOQ                | 3000 PCS                                                                                                                                                                     |
| Logo               | Embossing, Stamping, silk printing, Varnishing, Glossy Lamination, Matt Lamination                                                                                           |
| OEM/ODM            | Available                                                                                                                                                                    |
| Speciality         | Handmade, Recycled, High Quality                                                                                                                                             |
| Accessories        | Hook, Button, Hinge, Ribbon, Foam/Sponge, Small Pillow, Glass/Acrylic Window                                                                                                 |
| Packing            | According to Custom Made                                                                                                                                                     |
| Sample time        | 5-7 Days with Logo , 1-3 Days without Logo                                                                                                                                   |
| Mass Production    | 20-30 Days                                                                                                                                                                   |
| Shipment           | Express , Boat , air freight                                                                                                                                                 |
| Production Process | Cutting, Grinding, Polishing, Laser Engraving, Sandblast, Hot-Bend Forming, Sticking, Cleaning., Packing.                                                                    |
| Application        | Promotional, Shopping, Gift, Advertising, Packaging                                                                                                                          |
| Payment            | T/T, Paypal, Western Union, L/C, Trade Assurance                                                                                                                             |