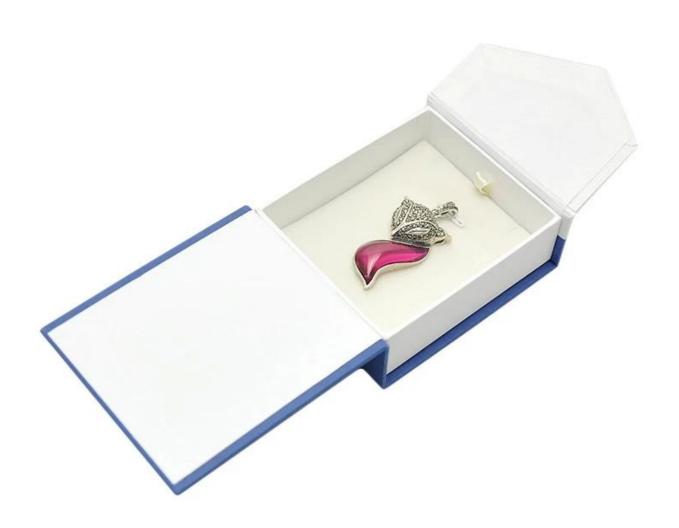

# Custom Elegant White and Blue Folded Jewelry Box with Ribbon

24 hours of service click here to contact us at once.

### **Product Discription:**

| Product Name       | Custom Elegant White and Blue Folded Jewelry Box with Ribbon                                                                                                                 |
|--------------------|------------------------------------------------------------------------------------------------------------------------------------------------------------------------------|
| Material           | MDF, Solid Wood, Resin, Paperboard, Ice Velvet, Long/Medium/Short Plush, Microfiber, PU Leather, Leatherette, Paper, Coated Paper, Acrylic/Plexiglass/Organic Glass, Crystal |
| Size               | Will be according to clients' requests                                                                                                                                       |
| Color              | Customized Color                                                                                                                                                             |
| MOQ                | 3000 PCS                                                                                                                                                                     |
| Logo               | Embossing, Stamping, silk printing, Varnishing, Glossy Lamination, Matt Lamination                                                                                           |
| OEM/ODM            | Available                                                                                                                                                                    |
| Speciality         | Handmade, Recycled, High Quality                                                                                                                                             |
| Accessories        | Hook, Button, Hinge, Ribbon, Foam/Sponge, Small Pillow, Glass/Acrylic Window                                                                                                 |
| Packing            | According to Custom Made                                                                                                                                                     |
| Sample time        | 5-7 Days with Logo , 1-3 Days without Logo                                                                                                                                   |
| Mass Production    | 20-30 Days                                                                                                                                                                   |
| Shipment           | Express , Boat , air freight                                                                                                                                                 |
| Production Process | Cutting, Grinding, Polishing, Laser Engraving, Sandblast, Hot-Bend Forming, Sticking, Cleaning., Packing.                                                                    |
| Application        | Promotional, Shopping, Gift, Advertising, Packaging                                                                                                                          |
| Payment            | T/T, Paypal, Western Union, L/C, Trade Assurance                                                                                                                             |