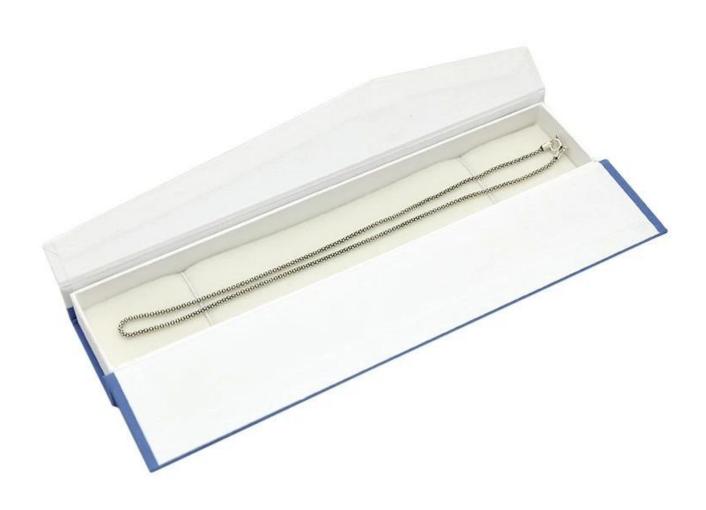

# Custom Elegant White and Blue Folded Jewelry Box with Ribbon

24 hours of service click here to contact us at once.

### **Product Discription:**

| Product Name       | Custom Elegant White and Blue Folded Jewelry Box with Ribbon                                                                                                                 |
|--------------------|------------------------------------------------------------------------------------------------------------------------------------------------------------------------------|
| Material           | MDF, Solid Wood, Resin, Paperboard, Ice Velvet, Long/Medium/Short Plush, Microfiber, PU Leather, Leatherette, Paper, Coated Paper, Acrylic/Plexiglass/Organic Glass, Crystal |
| Size               | Will be according to clients' requests                                                                                                                                       |
| Color              | Customized Color                                                                                                                                                             |
| MOQ                | 3000 PCS                                                                                                                                                                     |
| Logo               | Embossing, Stamping, silk printing, Varnishing, Glossy Lamination, Matt Lamination                                                                                           |
| OEM/ODM            | Available                                                                                                                                                                    |
| Speciality         | Handmade, Recycled, High Quality                                                                                                                                             |
| Accessories        | Hook, Button, Hinge, Ribbon, Foam/Sponge, Small Pillow, Glass/Acrylic Window                                                                                                 |
| Packing            | According to Custom Made                                                                                                                                                     |
| Sample time        | 5-7 Days with Logo , 1-3 Days without Logo                                                                                                                                   |
| Mass Production    | 20-30 Days                                                                                                                                                                   |
| Shipment           | Express , Boat , air freight                                                                                                                                                 |
| Production Process | Cutting, Grinding, Polishing, Laser Engraving, Sandblast, Hot-Bend Forming, Sticking, Cleaning., Packing.                                                                    |
| Application        | Promotional, Shopping, Gift, Advertising, Packaging                                                                                                                          |
| Payment            | T/T, Paypal, Western Union, L/C, Trade Assurance                                                                                                                             |