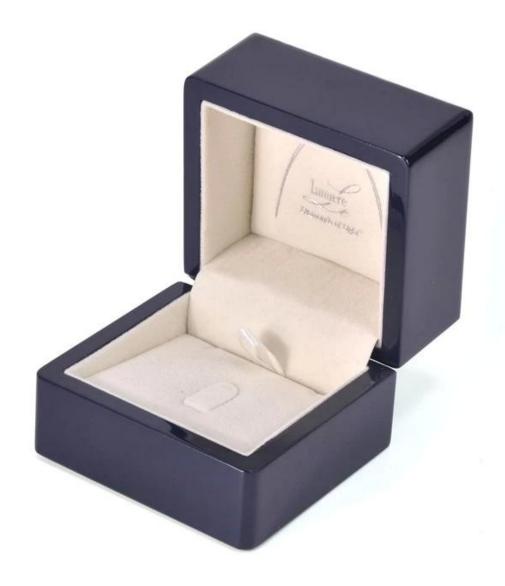

# Custom Deep Blue Small Velvet Inside Wood Jewelry Box 24 hours of service click here to contact us at once.

### **Product Discription:**

| Product Name       | Custom Deep Blue Small Velvet Inside Wood Jewelry Box                                                                                                                        |
|--------------------|------------------------------------------------------------------------------------------------------------------------------------------------------------------------------|
| Material           | MDF, Solid Wood, Resin, Paperboard, Ice Velvet, Long/Medium/Short Plush, Microfiber, PU Leather, Leatherette, Paper, Coated Paper, Acrylic/Plexiglass/Organic Glass, Crystal |
| Size               | Will be according to clients' requests                                                                                                                                       |
| Color              | Customized Color                                                                                                                                                             |
| MOQ                | 500 PCS                                                                                                                                                                      |
| Logo               | Embossing, Stamping, silk printing, Varnishing, Glossy Lamination, Matt Lamination                                                                                           |
| OEM/ODM            | Available                                                                                                                                                                    |
| Speciality         | Handmade, Recycled, High Quality                                                                                                                                             |
| Accessories        | Hook, Button, Hinge, Ribbon, Foam/Sponge, Small Pillow, Glass/Acrylic Window                                                                                                 |
| Packing            | According to Custom Made                                                                                                                                                     |
| Sample time        | 5-7 Days with Logo , 1-3 Days without Logo                                                                                                                                   |
| Mass Production    | 20-30 Days                                                                                                                                                                   |
| Shipment           | Express , Boat , air freight                                                                                                                                                 |
| Production Process | Cutting, Grinding, Polishing, Laser Engraving, Sandblast, Hot-Bend Forming, Sticking, Cleaning., Packing.                                                                    |
| Application        | Promotional, Shopping, Gift, Advertising, Packaging                                                                                                                          |
| Payment            | T/T, Paypal, Western Union, L/C, Trade Assurance                                                                                                                             |