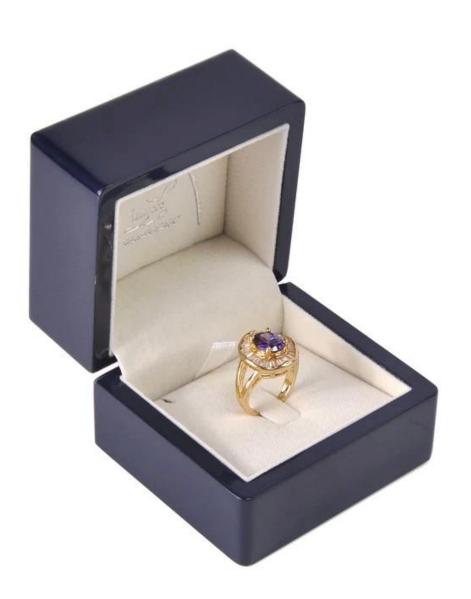

# Custom Deep Blue Small Velvet Inside Wood Jewelry Box 24 hours of service click here to contact us at once.

### **Product Discription:**

| Product Name       | Custom Deep Blue Small Velvet Inside Wood Jewelry Box                                                                                                                        |
|--------------------|------------------------------------------------------------------------------------------------------------------------------------------------------------------------------|
| Material           | MDF, Solid Wood, Resin, Paperboard, Ice Velvet, Long/Medium/Short Plush, Microfiber, PU Leather, Leatherette, Paper, Coated Paper, Acrylic/Plexiglass/Organic Glass, Crystal |
| Size               | Will be according to clients' requests                                                                                                                                       |
| Color              | Customized Color                                                                                                                                                             |
| MOQ                | 500 PCS                                                                                                                                                                      |
| Logo               | Embossing, Stamping, silk printing, Varnishing, Glossy Lamination, Matt Lamination                                                                                           |
| OEM/ODM            | Available                                                                                                                                                                    |
| Speciality         | Handmade, Recycled, High Quality                                                                                                                                             |
| Accessories        | Hook, Button, Hinge, Ribbon, Foam/Sponge, Small Pillow, Glass/Acrylic Window                                                                                                 |
| Packing            | According to Custom Made                                                                                                                                                     |
| Sample time        | 5-7 Days with Logo , 1-3 Days without Logo                                                                                                                                   |
| Mass Production    | 20-30 Days                                                                                                                                                                   |
| Shipment           | Express , Boat , air freight                                                                                                                                                 |
| Production Process | Cutting, Grinding, Polishing, Laser Engraving, Sandblast, Hot-Bend Forming, Sticking, Cleaning., Packing.                                                                    |
| Application        | Promotional, Shopping, Gift, Advertising, Packaging                                                                                                                          |
| Payment            | T/T, Paypal, Western Union, L/C, Trade Assurance                                                                                                                             |