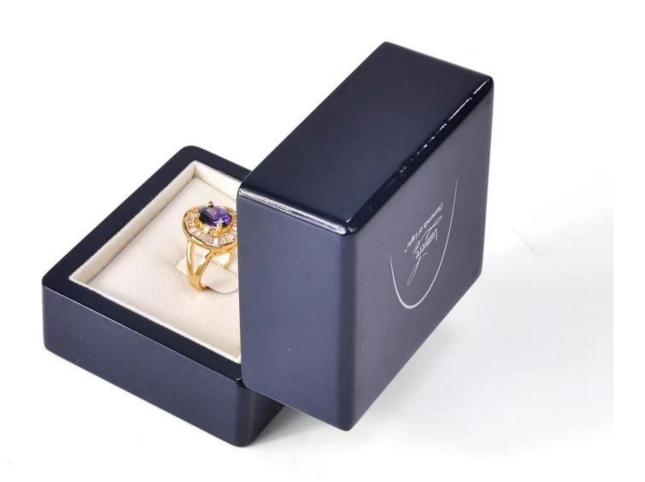

# Custom Deep Blue Small Velvet Inside Wood Jewelry Box 24 hours of service click here to contact us at once.

### **Product Discription:**

| Product Name       | Custom Deep Blue Small Velvet Inside Wood Jewelry Box                                                                                                                        |
|--------------------|------------------------------------------------------------------------------------------------------------------------------------------------------------------------------|
| Material           | MDF, Solid Wood, Resin, Paperboard, Ice Velvet, Long/Medium/Short Plush, Microfiber, PU Leather, Leatherette, Paper, Coated Paper, Acrylic/Plexiglass/Organic Glass, Crystal |
| Size               | Will be according to clients' requests                                                                                                                                       |
| Color              | Customized Color                                                                                                                                                             |
| MOQ                | 500 PCS                                                                                                                                                                      |
| Logo               | Embossing, Stamping, silk printing, Varnishing, Glossy Lamination, Matt Lamination                                                                                           |
| OEM/ODM            | Available                                                                                                                                                                    |
| Speciality         | Handmade, Recycled, High Quality                                                                                                                                             |
| Accessories        | Hook, Button, Hinge, Ribbon, Foam/Sponge, Small Pillow, Glass/Acrylic Window                                                                                                 |
| Packing            | According to Custom Made                                                                                                                                                     |
| Sample time        | 5-7 Days with Logo , 1-3 Days without Logo                                                                                                                                   |
| Mass Production    | 20-30 Days                                                                                                                                                                   |
| Shipment           | Express , Boat , air freight                                                                                                                                                 |
| Production Process | Cutting, Grinding, Polishing, Laser Engraving, Sandblast, Hot-Bend Forming, Sticking, Cleaning., Packing.                                                                    |
| Application        | Promotional, Shopping, Gift, Advertising, Packaging                                                                                                                          |
| Payment            | T/T, Paypal, Western Union, L/C, Trade Assurance                                                                                                                             |