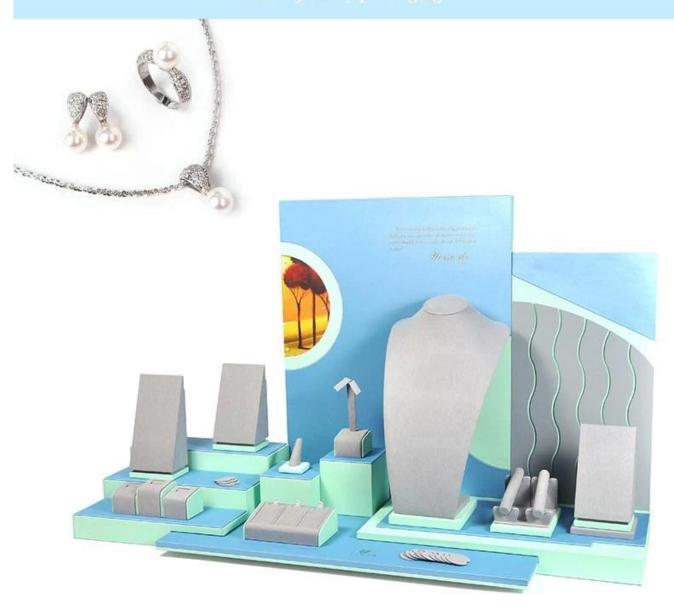

pu leather cover MDF jewelry display set

colorful mdf jewelry display coated with pu leather

## measurement: 1000\*350\*600 mm

Easy to see the color of ocean—blue the color of spring — light green

Ring cards has been added to the display, the number of cards can be increased or decreased, and the position also can be freely placed.