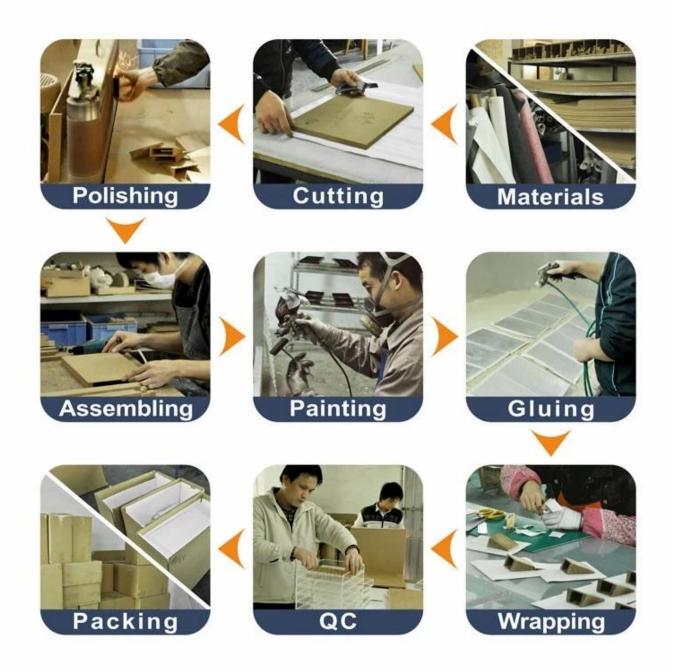

pu leather cover MDF jewelry display set



colorful mdf jewelry display coated with pu leather

## measurement: 1000\*350\*600 mm



Easy to see the color of ocean—blue the color of spring — light green





Ring cards has been added to the display, the number of cards can be increased or decreased, and the position also can be freely placed.



#### Yadao jewelry packaging



# Other products you may interested in:



















# Environment [ ]





# **Production process:**

# **Production Process**



Packaging & Delivery



# **Shipping**













## **Certificates:**





**Cooperation partner:** 































### **FAQ**

## Q1. What's your product range?

- 1. Jewelry Display Stand---Earring/Necklace/Pendant/Bracelet/Bangle/Ring display holder
- 2. Jewelry Trays
- 3. Jewelry Display Sets
- 4. Jewelry Boxes---Paper Box/Plastic Box/Wooden Box/Velvet Box
- 5. Packaging---Jewelry Pouches/ Paper Gift Bags

#### Q2. Are you a direct manufacturer?

Yes. We have been specialized in jewelry displays and packaging for over 10 years since 2003.

#### Q3. Do you have stock items to sell?

No. We do customize. That means all details---size, material, color, quantity, design, logo--- will be finished follow your ideas.

#### Q4. Do you inspect the finished products?

Yes.