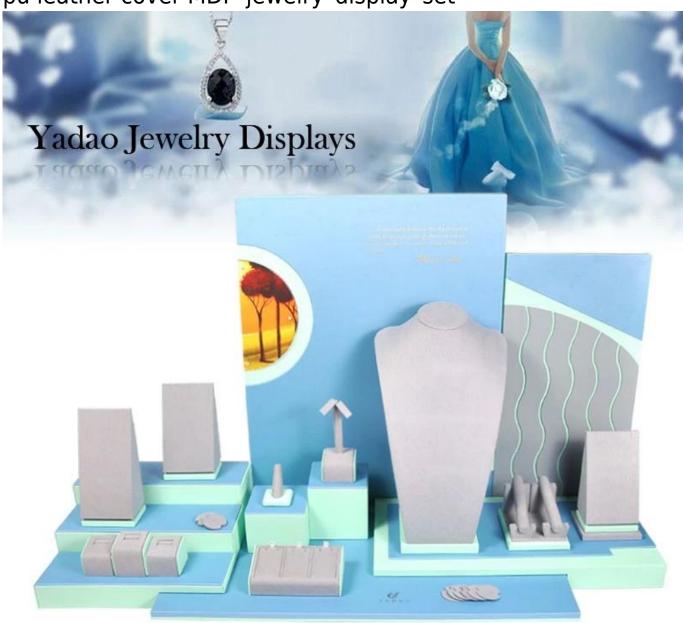

pu leather cover MDF jewelry display set

colorful mdf jewelry display coated with pu leather

## measurement: 1000\*350\*600 mm

Easy to see the color of ocean—blue the color of spring — light green

Ring cards has been added to the display, the number of cards can be increased or decreased, and the position also can be freely placed.