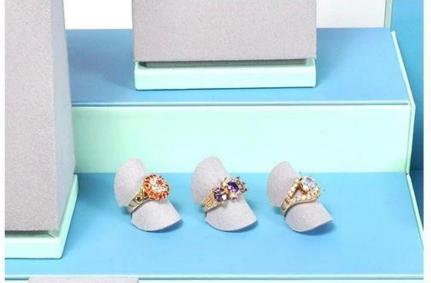

## measurement: 1000\*350\*600 mm

Easy to see the color of ocean—blue the color of spring — light green

Ring cards has been added to the display, the number of cards can be increased or decreased, and the position also can be freely placed.