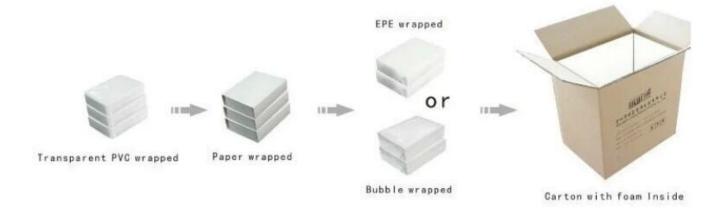

pu leather cover MDF jewelry display set



colorful mdf jewelry display coated with pu leather

## measurement: 1000\*350\*600 mm



Easy to see the color of ocean—blue the color of spring — light green





Ring cards has been added to the display, the number of cards can be increased or decreased, and the position also can be freely placed.



#### Yadao jewelry packaging



# Other products you may interested in:



















# Environment [ ]





# **Production process:**

# **Production Process**



Packaging & Delivery



# **Shipping**













## **Certificates:**





**Cooperation partner:** 































### **FAQ**

## Q1. What's your product range?

- 1. Jewelry Display Stand---Earring/Necklace/Pendant/Bracelet/Bangle/Ring display holder
- 2. Jewelry Trays
- 3. Jewelry Display Sets
- 4. Jewelry Boxes---Paper Box/Plastic Box/Wooden Box/Velvet Box
- 5. Packaging---Jewelry Pouches/ Paper Gift Bags

#### Q2. Are you a direct manufacturer?

Yes. We have been specialized in jewelry displays and packaging for over 10 years since 2003.

#### Q3. Do you have stock items to sell?

No. We do customize. That means all details---size, material, color, quantity, design, logo--- will be finished follow your ideas.

#### Q4. Do you inspect the finished products?

Yes. Each step of production