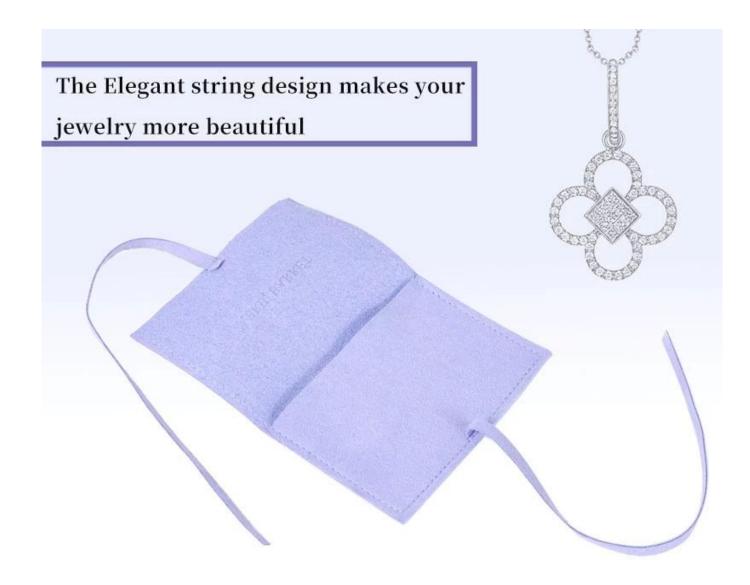

# YADAO JEWELRY PACKAGING

A variety of logo processes can be arranged, hot stamping,embossed, logo can be managed anywhere around the bag

embossed logo finish tidy cutting edge straight stitching line string tied to protect the jewels inside perfectly