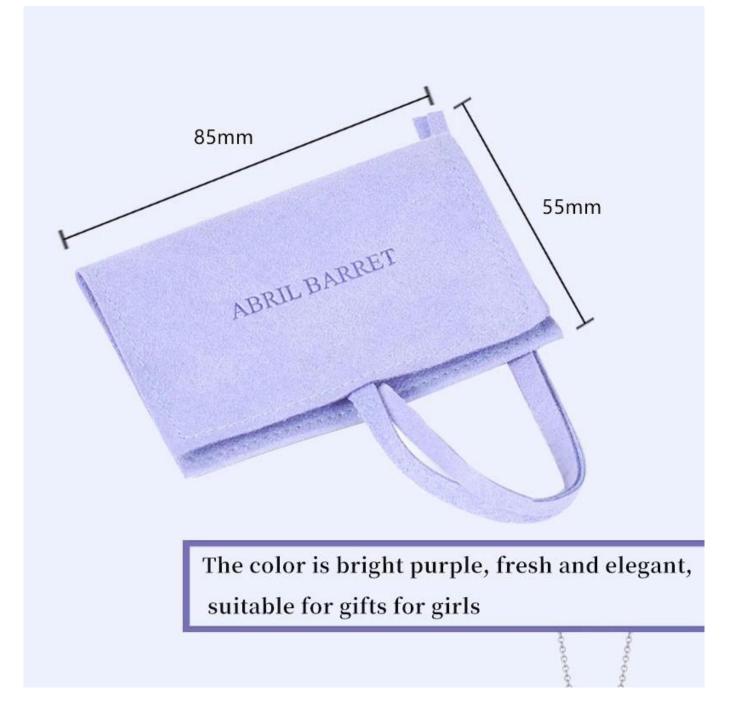

### Custom Bright Purple Jewelry Wearable Microfiber Pouch With Flap

## **Product Discription :**

| Custom Bright Purple Jewelry Wearable Microfiber Pouch With Flap                                          |
|-----------------------------------------------------------------------------------------------------------|
| Ice Velvet, Long/Medium/Short Plush, Microfiber, PU Leather, granular velvet                              |
| Will be according to clients' requests                                                                    |
| Purple (Customized Color)                                                                                 |
| 2000 PCS                                                                                                  |
| Embossing, Deboss, Stamping, Silk printing, Metal sticker, Varnishing, Glossy Lamination, Matt Lamination |
| Available                                                                                                 |
| Handmade, Recycled, High Quality                                                                          |
| Drawstring, Snap button, Zipper, Sticker, Magnetic                                                        |
| According to Custom Made                                                                                  |
| 5-7 Days with Logo , 1-3 Days without Logo                                                                |
| 20-30 Days                                                                                                |
| Express , Boat , air freight                                                                              |
| Cutting, Grinding, Polishing, Laser Engraving, Sandblast, Hot-Bend Forming, Sticking, Cleaning., Packing. |
| Promotional, Shopping, Gift, Advertising, Packaging                                                       |
| T/T, Paypal, Western Union, L/C, Trade Assurance                                                          |
|                                                                                                           |