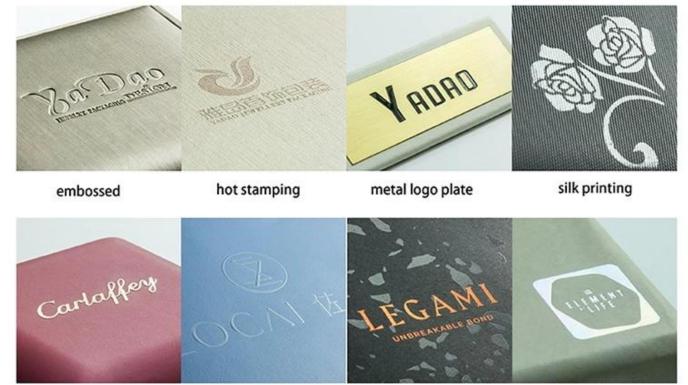

# YADAO JEWELRY PACKAGING

A variety of logo processes can be arranged, hot stamping,embossed, logo can be managed anywhere around the bag

embossed logo finish tidy cutting edge straight stitching line string tied to protect the jewels inside perfectly

# logo crafts

metal logo sticker

embossed

uv

hologram hot-stamping