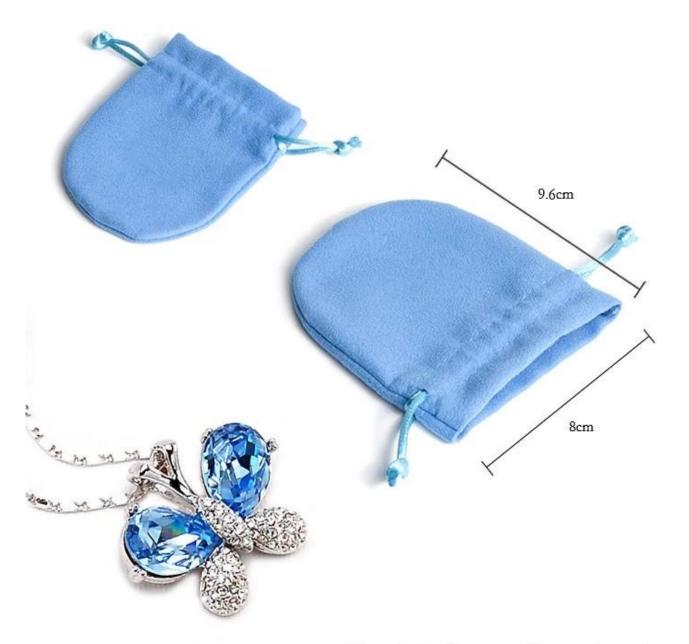

### **Product Discription:**

| Product Name       | Custom Blue Velvet Drawstring Pouch for Jewelry Packaging with Double Layers Inner                        |
|--------------------|-----------------------------------------------------------------------------------------------------------|
| Material           | Ice Velvet, Long/Medium/Short Plush, Microfiber, PU Leather, granular velvet                              |
| Size               | Will be according to clients' requests                                                                    |
| Color              | Black and Blue (Customized Color)                                                                         |
| MOQ                | 3000 PCS                                                                                                  |
| Logo               | Embossing, Deboss, Stamping, Silk printing, Metal sticker, Varnishing, Glossy Lamination, Matt Lamination |
| OEM/ODM            | Available                                                                                                 |
| Speciality         | Handmade, Recycled, High Quality                                                                          |
| Closure Design     | Drawstring, Snap button, Zipper, Sticker, Magnetic                                                        |
| Packing            | According to Custom Made                                                                                  |
| Sample time        | 5-7 Days with Logo , 1-3 Days without Logo                                                                |
| Mass Production    | 20-30 Days                                                                                                |
| Shipment           | Express , Boat , air freight                                                                              |
| Production Process | Cutting, Grinding, Polishing, Laser Engraving, Sandblast, Hot-Bend Forming, Sticking, Cleaning., Packing. |
| Application        | Promotional, Shopping, Gift, Advertising, Packaging                                                       |
| Payment            | T/T, Paypal, Western Union, L/C, Trade Assurance                                                          |