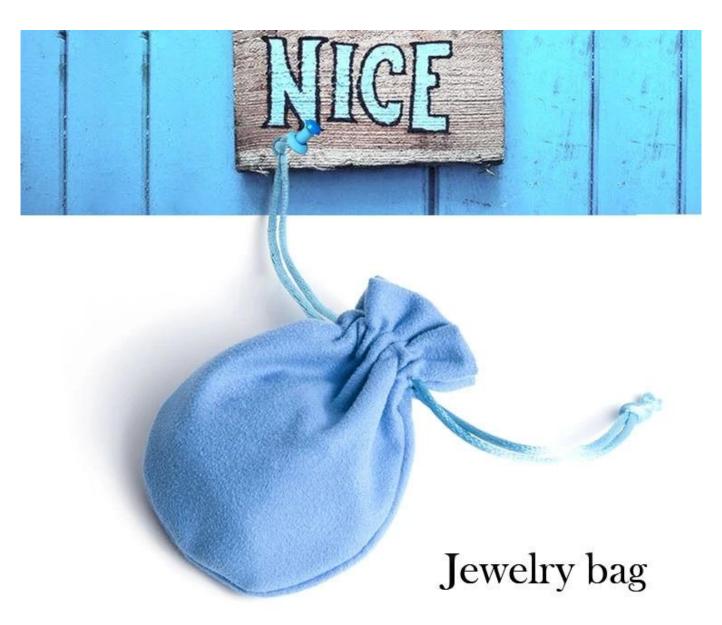

# Custom Blue Velvet Drawstring Pouch for Jewelry Packaging with Double Layers Inner

24 hours of service click here to contact us at once.