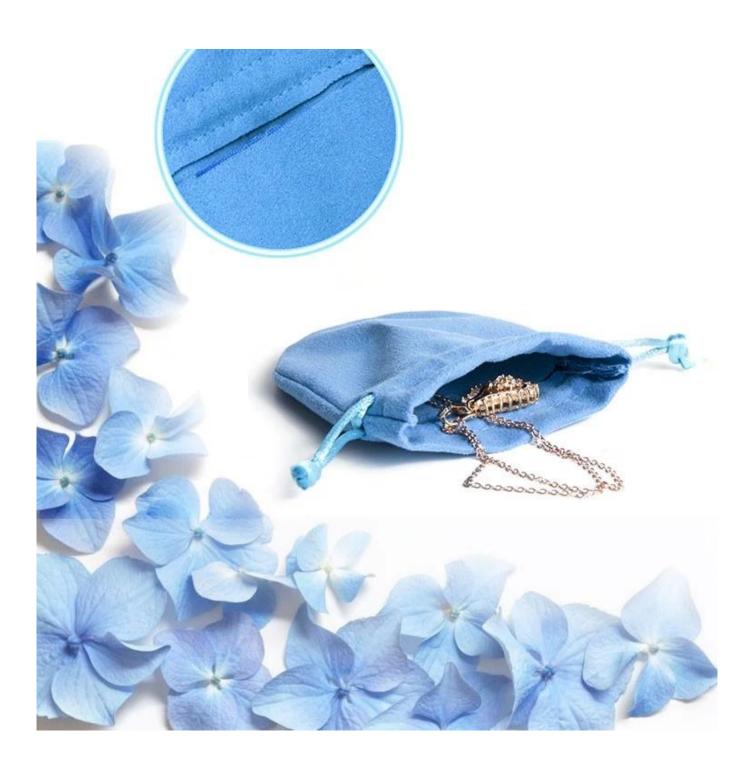

# Custom Blue Velvet Drawstring Pouch for Jewelry Packaging with Double Layers Inner

24 hours of service click here to contact us at once.

### **Product Discription:**

| Product Name       | Custom Blue Velvet Drawstring Pouch for Jewelry Packaging with Double Layers Inner                        |
|--------------------|-----------------------------------------------------------------------------------------------------------|
| Material           | Ice Velvet, Long/Medium/Short Plush, Microfiber, PU Leather, granular velvet                              |
| Size               | Will be according to clients' requests                                                                    |
| Color              | Black and Blue (Customized Color)                                                                         |
| MOQ                | 3000 PCS                                                                                                  |
| Logo               | Embossing, Deboss, Stamping, Silk printing, Metal sticker, Varnishing, Glossy Lamination, Matt Lamination |
| OEM/ODM            | Available                                                                                                 |
| Speciality         | Handmade, Recycled, High Quality                                                                          |
| Closure Design     | Drawstring, Snap button, Zipper, Sticker, Magnetic                                                        |
| Packing            | According to Custom Made                                                                                  |
| Sample time        | 5-7 Days with Logo , 1-3 Days without Logo                                                                |
| Mass Production    | 20-30 Days                                                                                                |
| Shipment           | Express , Boat , air freight                                                                              |
| Production Process | Cutting, Grinding, Polishing, Laser Engraving, Sandblast, Hot-Bend Forming, Sticking, Cleaning., Packing. |
| Application        | Promotional, Shopping, Gift, Advertising, Packaging                                                       |
| Payment            | T/T, Paypal, Western Union, L/C, Trade Assurance                                                          |

### PRODUCTION DESCRIPTION:

It's not only a pouch for jewelry package, but also a mobile way of brand promotion.

details

silk printing logo can keep a long time

Logo Crafts: