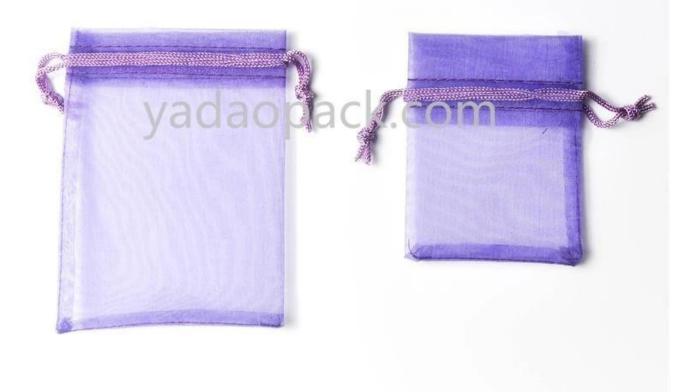

Corlorful fashion-designed customized size/color organza gift jewelry packaging pouch wholesale in China

**Closed -up pictures from different angels:** 