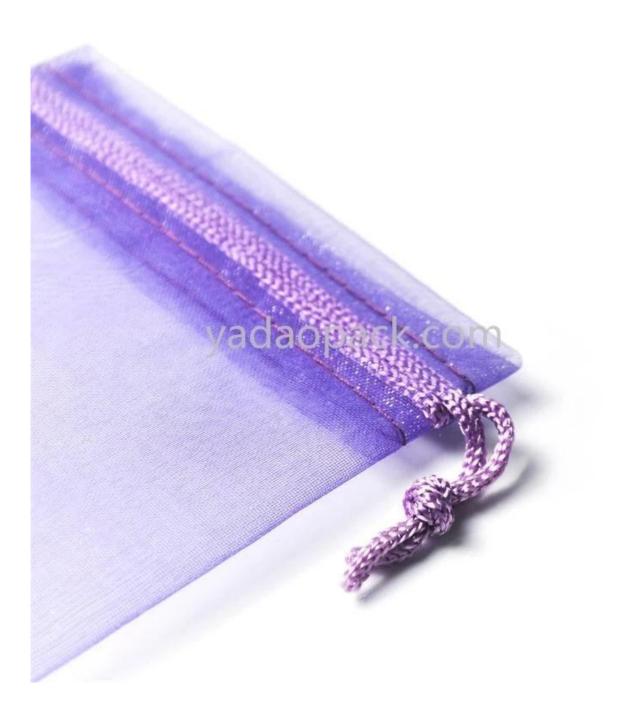

Corlorful fashion-designed customized size/color organza gift jewelry packaging pouch wholesale in China

**Closed -up pictures from different angels:** 