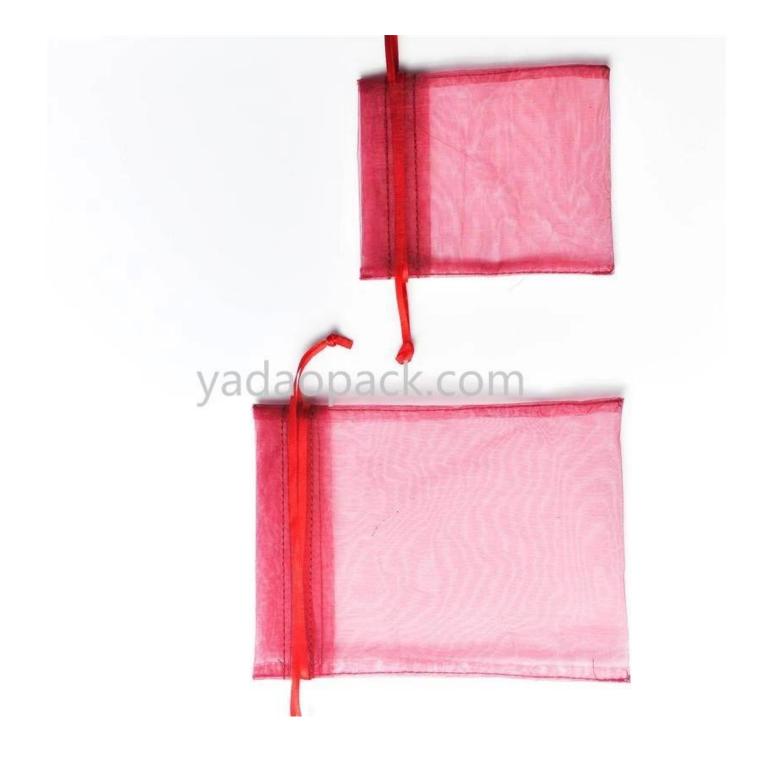

Corlorful fashion-designed customized size/color organza gift jewelry packaging pouch wholesale in China

**Closed -up pictures from different angels:** 