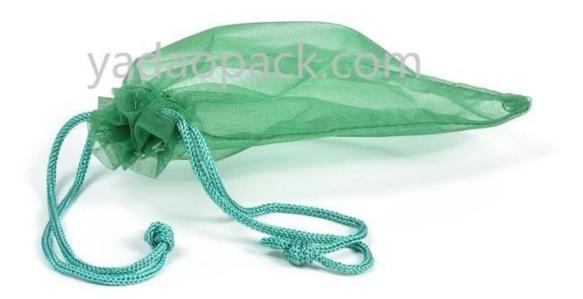

Corlorful fashion-designed customized size/color organza gift jewelry packaging pouch wholesale in China

**Closed -up pictures from different angels:** 