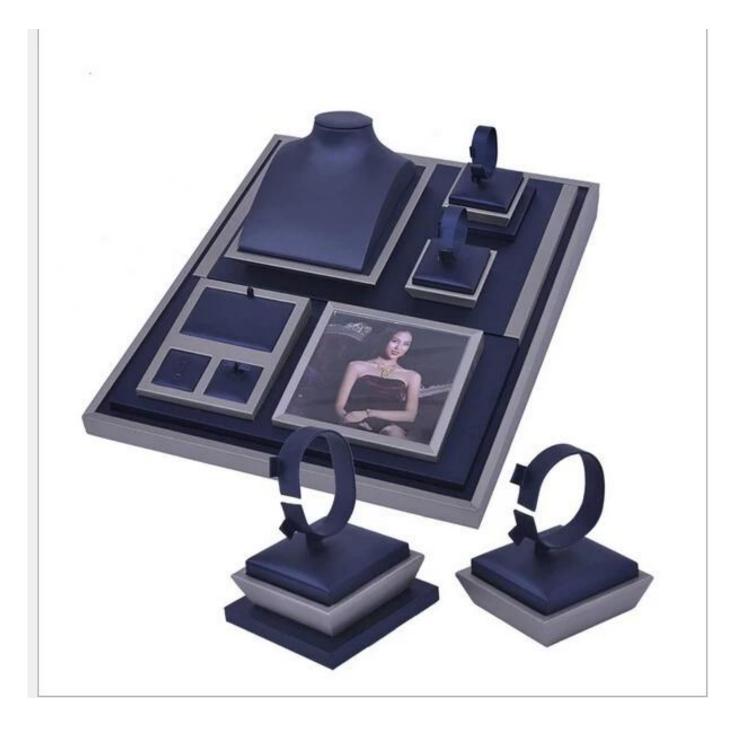

Commercial luxury wood jewelry display customized luxury wooden <u>jewelry display</u> set for jewelry shop showcase Bangle/ Bracelet Display Holder

Reference picture