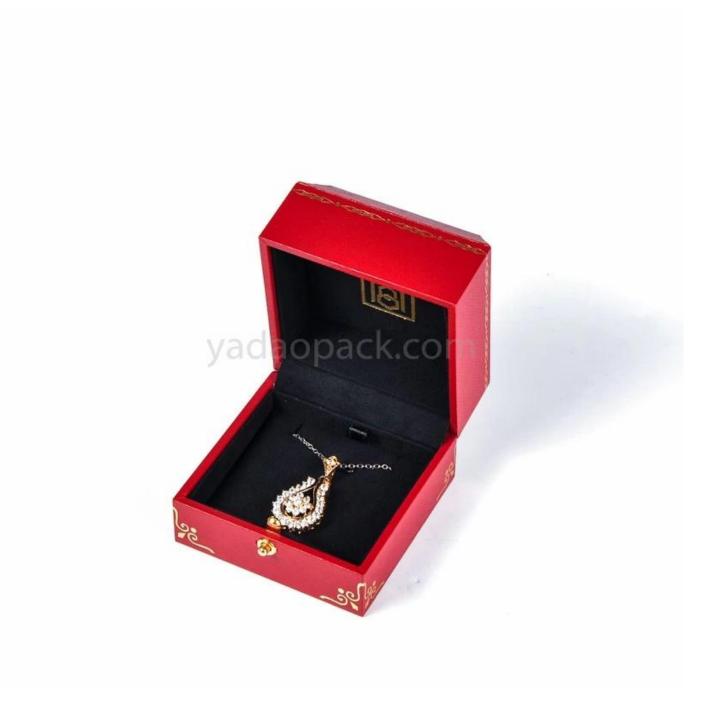

#### Q1. What's your product range?

- 1. Jewelry Display Stand---Earring/Necklace/Pendant/Bracelet/Bangle/Ring display holder
- 2. Jewelry Trays
- 3. Jewelry Display Sets
- 4. Jewelry Boxes---Paper Box/Plastic Box/Wooden Box/Velvet Box
- 5.Packaging---Jewelry Pouches/ Paper Gift Bags