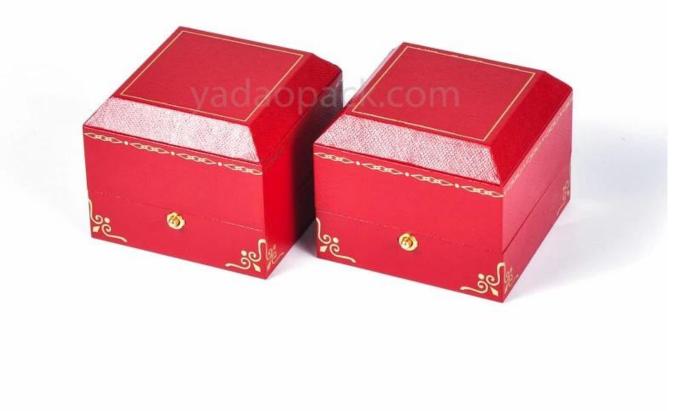

#### Q1. What's your product range?

- 1. Jewelry Display Stand---Earring/Necklace/Pendant/Bracelet/Bangle/Ring display holder
- 2. Jewelry Trays
- 3. Jewelry Display Sets
- 4. Jewelry Boxes---Paper Box/Plastic Box/Wooden Box/Velvet Box
- 5.Packaging---Jewelry Pouches/ Paper Gift Bags